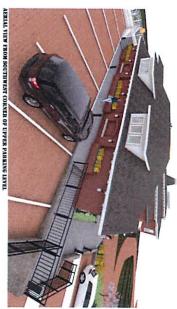

#### **STAFF ANALYSIS:**

The applicant is proposing to construct an approximately 5,000 square foot, two-story research center and storage space as an addition to the existing Carroll Mansion. The property, owned by the Leavenworth County Historical Society and the existing structure functions as a museum, research center, and storage space for artifacts. The existing building was constructed in 1858 and was listed on the National Register of Historic Places in 1985. The existing structure is situated on a .54 acre lot, directly south of St. Luke's Cushing Hospital.

The existing house was initially constructed in 1858 as a two-story, ridge hipped roof, frame house with two rooms on each floor. Over the following years, a number of additions were constructed to complete the building as it currently appears. The proposed addition will be constructed to the rear of the existing home with minimal visibility from the street. It will be designed in a manner to integrate visually with the existing house, and will only be physically connected by an enclosed walkway. The addition of 17 parking spaces are also proposed as part of this project.

#### Site Design

Referencing the aerial renderings provided, the design intention to mask the research center from street view can be observed. The new building is placed on the site in such a way that it is integrated into the natural topography of the lot and is also placed to the north of the mansion's south "recess line". This decision was made so that cars at the south driveway will have a minimal view of the new building upon entering the site. In addition, red brick pervious pavers are utilized in the new parking lot to tie into the existing red brick driveway. Where retaining walls are proposed to accommodate the two parking levels, the design incorporates "landscape walls" to avoid the harsh appearance of a Portland cement wall. Guardrails and handrails required on the site are designed in a way to be historically compatible and to avoid modern or contemporary styles.

Consideration was taken to make the least imposing view of the new building from each property line. At the west property line, the two-level parking lot design masks the new research center, as it provides a way to integrate the building into the earth, making it appear as a non-imposing one-story building from existing residences to the west. This allows the building to be hidden from a person standing on 6<sup>th</sup> street to the west with the help of existing mature trees and historic homes on this street. At the north property line, the new building is masked from 5<sup>th</sup> Avenue and Marshall Street by mature trees and Cushing Memorial Hospital. As mentioned before, placing the building behind the "recess line" of the south façade of the existing mansion aids in masking the building from the east property line at 5<sup>th</sup> Avenue as much as possible. The new construction is hidden least from the south property line. However, the Building Committee and BMS believe this to be acceptable as the characteristics of the new construction are in keeping with the style of the Carroll Mansion.