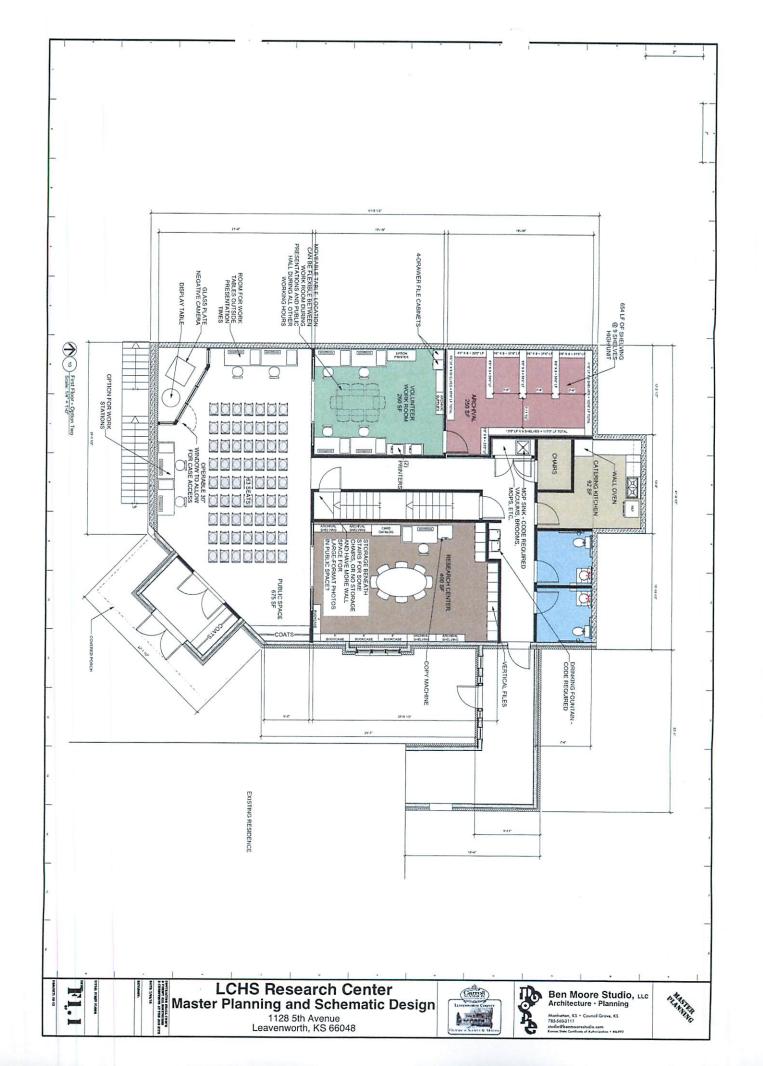

#### **STAFF ANALYSIS:**

The applicant is proposing to construct an approximately 5,000 square foot, two-story research center and storage space as an addition to the existing Carroll Mansion. The property, owned by the Leavenworth County Historical Society and the existing structure functions as a museum, research center, and storage space for artifacts. The existing building was constructed in 1858 and was listed on the National Register of Historic Places in 1985. The existing structure is situated on a .54 acre lot, directly south of St. Luke's Cushing Hospital.

The existing house was initially constructed in 1858 as a two-story, ridge hipped roof, frame house with two rooms on each floor. Over the following years, a number of additions were constructed to complete the building as it currently appears. The proposed addition will be constructed to the rear of the existing home with minimal visibility from the street. It will be designed in a manner to integrate visually with the existing house, and will only be physically connected by an enclosed walkway. The addition of 17 parking spaces are also proposed as part of this project.

# PHYSICAL DESCRIPTION OF IMPROVEMENT WORK

Leavenworth County Historical Society
New Research Center Building at Existing Carroll Mansion
Determination: No detrimental effect as proposed

The new building at the existing Carroll Mansion has been proposed by the Leavenworth County Historical Society Building Committee (LCHS) and Ben Moore Studio, LLC (BMS) to have no detrimental effect to the character of the existing Mansion. This determination has been made due to the relationship of the new building to its site, the scale of the building and detail characteristics that are drawn directly from the existing mansion, connecting the two structures in style and design. This project will provide a new home for the Historical Society's collections to include the Everhard Glass Plate Negative Collection of over 30,000 glass plate negatives and will also provide a center for historical research relating to the State of Kansas and cultural patterns of the country. Another highlight of the new building will be handicap parking and accessibility since it will also serve to accommodate historical programs and meetings of the Society. LCHS and BMS, collectively the "design team", have concluded that the project will contribute greatly to the cultural and historical resources of the City of Leavenworth, the county and their surrounding regions, while the new building will also not harm the historic integrity of its site and neighborhood.

#### Site Design

Referencing the aerial renderings provided, the design intention to mask the research center from street view can be observed. The new building is placed on the site in such a way that it is integrated into the natural topography of the lot and is also placed to the north of the mansion's south "recess line". This decision was made so that cars at the south driveway will have a minimal view of the new building upon entering the site. In addition, red brick pervious pavers are utilized in the new parking lot to tie into the existing red brick driveway. Where retaining walls are proposed to accommodate the two parking levels, the design incorporates "landscape walls" to avoid the harsh appearance of a Portland cement wall. Guardrails and handrails required on the site are designed in a way to be historically compatible and to avoid modern or contemporary styles.

#### **Building Design**

The Building Committee and BMS deem the design of the new building to be appropriate, as details from the Mansion are incorporated in the new design, but not copied exactly. The overall concept of the new building is to make it appear as if it were a carriage house ancillary to residence, yet compatible in character. This concept lent itself to the high-pitched hipped roof of the research center, not directly matching the roof of the

residence, but a style that would have been appropriate to the period of the Mansion and appropriate for a carriage house of the time. In addition, the decision was used to utilize red brick to match the Mansion, as well as white-painted wood and siding where necessary. A small link connects the new building to the Mansion. This link is proposed to connect the existing door of the Mansion's kitchen to a corridor that leads to the research center. The link is elongated from east to west and single-hung windows run the length of each of these walls. The link shall be constructed in a manner that it can be easily removed from the Mansion with little harm if that should be deemed necessary in the future. The roofs of the new building and the link are designed to be asphalt shingles of the same color as the Mansion. New roof overhangs have ornamental corbels and dentils to match the overhangs of the Mansion. The new roof has dormers to provide more space on the second floor of the research center and also to distinguish the new building from the existing. At the top of each wall beneath the overhang, there is a tall piece of trim board to match the trim at the roof of the Mansion.

At a smaller scale of the building, the entry at the southeast façade is a tower meant to resemble the large two-story bay window of the south façade of the Mansion. There is also a porch at this entry to provide cover from the elements for entrants. The columns supporting this covered entry are inspired by the columns of the Mansion's front porch overlooking 5<sup>th</sup> Avenue. Windows proposed match the single-hung windows of the Mansion, but at a scale appropriate to the size of the new building. Windows also incorporate a segmented arch at their header, in keeping with many of the windows of the existing residence. The new windows also exhibit a limestone sill and an arched red brick lintel. Impressions of openings adorn the south and west facades to keep these walls from having a bleak appearance. These impressions are a feature that is not seen on the Mansion, giving a clear indication that the building is not an original or historic element of the site.