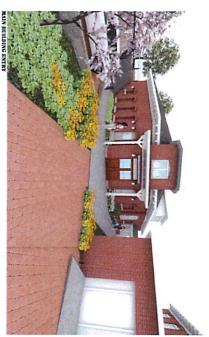

#### **Building Design**

The Building Committee and BMS deem the design of the new building to be appropriate, as details from the Mansion are incorporated in the new design, but not copied exactly. The overall concept of the new building is to make it appear as if it were a carriage house ancillary to residence, yet compatible in character. This concept lent itself to the high-pitched hipped roof of the research center, not directly matching the roof of the

residence, but a style that would have been appropriate to the period of the Mansion and appropriate for a carriage house of the time. In addition, the decision was used to utilize red brick to match the Mansion, as well as white-painted wood and siding where necessary. A small link connects the new building to the Mansion. This link is proposed to connect the existing door of the Mansion's kitchen to a corridor that leads to the research center. The link is elongated from east to west and single-hung windows run the length of each of these walls. The link shall be constructed in a manner that it can be easily removed from the Mansion with little harm if that should be deemed necessary in the future. The roofs of the new building and the link are designed to be asphalt shingles of the same color as the Mansion. New roof overhangs have ornamental corbels and dentils to match the overhangs of the Mansion. The new roof has dormers to provide more space on the second floor of the research center and also to distinguish the new building from the existing. At the top of each wall beneath the overhang, there is a tall piece of trim board to match the trim at the roof of the Mansion.

At a smaller scale of the building, the entry at the southeast façade is a tower meant to resemble the large two-story bay window of the south façade of the Mansion. There is also a porch at this entry to provide cover from the elements for entrants. The columns supporting this covered entry are inspired by the columns of the Mansion's front porch overlooking 5<sup>th</sup> Avenue. Windows proposed match the single-hung windows of the Mansion, but at a scale appropriate to the size of the new building. Windows also incorporate a segmented arch at their header, in keeping with many of the windows of the existing residence. The new windows also exhibit a limestone sill and an arched red brick lintel. Impressions of openings adorn the south and west facades to keep these walls from having a bleak appearance. These impressions are a feature that is not seen on the Mansion, giving a clear indication that the building is not an original or historic element of the site.