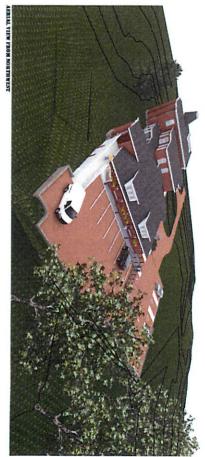

#### Site Design

Referencing the aerial renderings provided, the design intention to mask the research center from street view can be observed. The new building is placed on the site in such a way that it is integrated into the natural topography of the lot and is also placed to the north of the mansion's south "recess line". This decision was made so that cars at the south driveway will have a minimal view of the new building upon entering the site. In addition, red brick pervious pavers are utilized in the new parking lot to tie into the existing red brick driveway. Where retaining walls are proposed to accommodate the two parking levels, the design incorporates "landscape walls" to avoid the harsh appearance of a Portland cement wall. Guardrails and handrails required on the site are designed in a way to be historically compatible and to avoid modern or contemporary styles.

Consideration was taken to make the least imposing view of the new building from each property line. At the west property line, the two-level parking lot design masks the new research center, as it provides a way to integrate the building into the earth, making it appear as a non-imposing one-story building from existing residences to the west. This allows the building to be hidden from a person standing on 6<sup>th</sup> street to the west with the help of existing mature trees and historic homes on this street. At the north property line, the new building is masked from 5<sup>th</sup> Avenue and Marshall Street by mature trees and Cushing Memorial Hospital. As mentioned before, placing the building behind the "recess line" of the south façade of the existing mansion aids in masking the building from the east property line at 5<sup>th</sup> Avenue as much as possible. The new construction is hidden least from the south property line. However, the Building Committee and BMS believe this to be acceptable as the characteristics of the new construction are in keeping with the style of the Carroll Mansion.