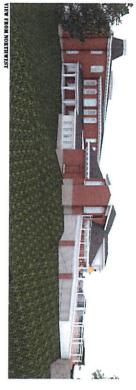

#### Site Design

Referencing the aerial renderings provided, the design intention to mask the research center from street view can be observed. The new building is placed on the site in such a way that it is integrated into the natural topography of the lot and is also placed to the north of the mansion's south "recess line". This decision was made so that cars at the south driveway will have a minimal view of the new building upon entering the site. In addition, red brick pervious pavers are utilized in the new parking lot to tie into the existing red brick driveway. Where retaining walls are proposed to accommodate the two parking levels, the design incorporates "landscape walls" to avoid the harsh appearance of a Portland cement wall. Guardrails and handrails required on the site are designed in a way to be historically compatible and to avoid modern or contemporary styles.

Consideration was taken to make the least imposing view of the new building from each property line. At the west property line, the two-level parking lot design masks the new research center, as it provides a way to integrate the building into the earth, making it appear as a non-imposing one-story building from existing residences to the west. This allows the building to be hidden from a person standing on 6<sup>th</sup> street to the west with the help of existing mature trees and historic homes on this street. At the north property line, the new building is masked from 5<sup>th</sup> Avenue and Marshall Street by mature trees and Cushing Memorial Hospital. As mentioned before, placing the building behind the "recess line" of the south façade of the existing mansion aids in masking the building from the east property line at 5<sup>th</sup> Avenue as much as possible. The new construction is hidden least from the south property line. However, the Building Committee and BMS believe this to be acceptable as the characteristics of the new construction are in keeping with the style of the Carroll Mansion.