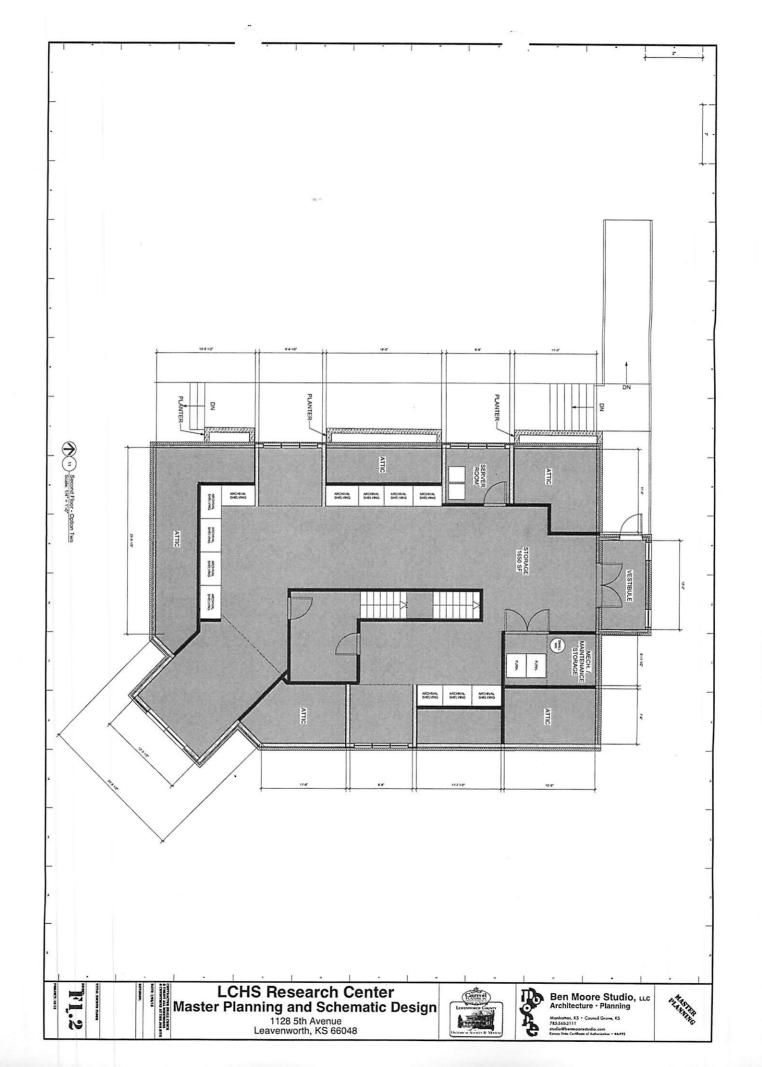

#### **STAFF ANALYSIS:**

The applicant is proposing to construct an approximately 5,000 square foot, two-story research center and storage space as an addition to the existing Carroll Mansion. The property, owned by the Leavenworth County Historical Society and the existing structure functions as a museum, research center, and storage space for artifacts. The existing building was constructed in 1858 and was listed on the National Register of Historic Places in 1985. The existing structure is situated on a .54 acre lot, directly south of St. Luke's Cushing Hospital.

The existing house was initially constructed in 1858 as a two-story, ridge hipped roof, frame house with two rooms on each floor. Over the following years, a number of additions were constructed to complete the building as it currently appears. The proposed addition will be constructed to the rear of the existing home with minimal visibility from the street. It will be designed in a manner to integrate visually with the existing house, and will only be physically connected by an enclosed walkway. The addition of 17 parking spaces are also proposed as part of this project.

# PHYSICAL DESCRIPTION OF IMPROVEMENT WORK

Leavenworth County Historical Society
New Research Center Building at Existing Carroll Mansion
Determination: No detrimental effect as proposed

The new building at the existing Carroll Mansion has been proposed by the Leavenworth County Historical Society Building Committee (LCHS) and Ben Moore Studio, LLC (BMS) to have no detrimental effect to the character of the existing Mansion. This determination has been made due to the relationship of the new building to its site, the scale of the building and detail characteristics that are drawn directly from the existing mansion, connecting the two structures in style and design. This project will provide a new home for the Historical Society's collections to include the Everhard Glass Plate Negative Collection of over 30,000 glass plate negatives and will also provide a center for historical research relating to the State of Kansas and cultural patterns of the country. Another highlight of the new building will be handicap parking and accessibility since it will also serve to accommodate historical programs and meetings of the Society. LCHS and BMS, collectively the "design team", have concluded that the project will contribute greatly to the cultural and historical resources of the City of Leavenworth, the county and their surrounding regions, while the new building will also not harm the historic integrity of its site and neighborhood.