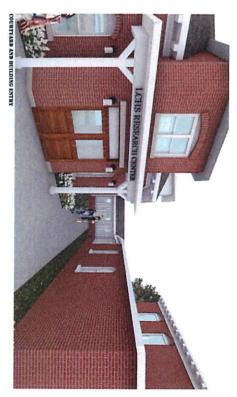

# PHYSICAL DESCRIPTION OF IMPROVEMENT WORK

Leavenworth County Historical Society
New Research Center Building at Existing Carroll Mansion
Determination: No detrimental effect as proposed

The new building at the existing Carroll Mansion has been proposed by the Leavenworth County Historical Society Building Committee (LCHS) and Ben Moore Studio, LLC (BMS) to have no detrimental effect to the character of the existing Mansion. This determination has been made due to the relationship of the new building to its site, the scale of the building and detail characteristics that are drawn directly from the existing mansion, connecting the two structures in style and design. This project will provide a new home for the Historical Society's collections to include the Everhard Glass Plate Negative Collection of over 30,000 glass plate negatives and will also provide a center for historical research relating to the State of Kansas and cultural patterns of the country. Another highlight of the new building will be handicap parking and accessibility since it will also serve to accommodate historical programs and meetings of the Society. LCHS and BMS, collectively the "design team", have concluded that the project will contribute greatly to the cultural and historical resources of the City of Leavenworth, the county and their surrounding regions, while the new building will also not harm the historic integrity of its site and neighborhood.

#### Site Design

Referencing the aerial renderings provided, the design intention to mask the research center from street view can be observed. The new building is placed on the site in such a way that it is integrated into the natural topography of the lot and is also placed to the north of the mansion's south "recess line". This decision was made so that cars at the south driveway will have a minimal view of the new building upon entering the site. In addition, red brick pervious pavers are utilized in the new parking lot to tie into the existing red brick driveway. Where retaining walls are proposed to accommodate the two parking levels, the design incorporates "landscape walls" to avoid the harsh appearance of a Portland cement wall. Guardrails and handrails required on the site are designed in a way to be historically compatible and to avoid modern or contemporary styles.

#### **Building Design**

The Building Committee and BMS deem the design of the new building to be appropriate, as details from the Mansion are incorporated in the new design, but not copied exactly. The overall concept of the new building is to make it appear as if it were a carriage house ancillary to residence, yet compatible in character. This concept lent itself to the high-pitched hipped roof of the research center, not directly matching the roof of the

residence, but a style that would have been appropriate to the period of the Mansion and appropriate for a carriage house of the time. In addition, the decision was used to utilize red brick to match the Mansion, as well as white-painted wood and siding where necessary. A small link connects the new building to the Mansion. This link is proposed to connect the existing door of the Mansion's kitchen to a corridor that leads to the research center. The link is elongated from east to west and single-hung windows run the length of each of these walls. The link shall be constructed in a manner that it can be easily removed from the Mansion with little harm if that should be deemed necessary in the future. The roofs of the new building and the link are designed to be asphalt shingles of the same color as the Mansion. New roof overhangs have ornamental corbels and dentils to match the overhangs of the Mansion. The new roof has dormers to provide more space on the second floor of the research center and also to distinguish the new building from the existing. At the top of each wall beneath the overhang, there is a tall piece of trim board to match the trim at the roof of the Mansion.

At a smaller scale of the building, the entry at the southeast façade is a tower meant to resemble the large two-story bay window of the south façade of the Mansion. There is also a porch at this entry to provide cover from the elements for entrants. The columns supporting this covered entry are inspired by the columns of the Mansion's front porch overlooking 5<sup>th</sup> Avenue. Windows proposed match the single-hung windows of the Mansion, but at a scale appropriate to the size of the new building. Windows also incorporate a segmented arch at their header, in keeping with many of the windows of the existing residence. The new windows also exhibit a limestone sill and an arched red brick lintel. Impressions of openings adorn the south and west facades to keep these walls from having a bleak appearance. These impressions are a feature that is not seen on the Mansion, giving a clear indication that the building is not an original or historic element of the site.