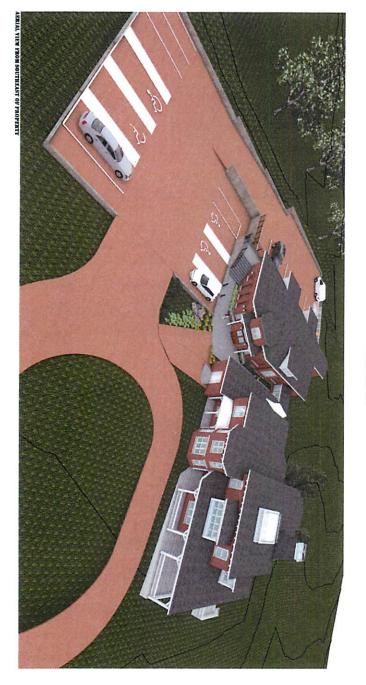

#### Site Design

Referencing the aerial renderings provided, the design intention to mask the research center from street view can be observed. The new building is placed on the site in such a way that it is integrated into the natural topography of the lot and is also placed to the north of the mansion's south "recess line". This decision was made so that cars at the south driveway will have a minimal view of the new building upon entering the site. In addition, red brick pervious pavers are utilized in the new parking lot to tie into the existing red brick driveway. Where retaining walls are proposed to accommodate the two parking levels, the design incorporates "landscape walls" to avoid the harsh appearance of a Portland cement wall. Guardrails and handrails required on the site are designed in a way to be historically compatible and to avoid modern or contemporary styles.

Consideration was taken to make the least imposing view of the new building from each property line. At the west property line, the two-level parking lot design masks the new research center, as it provides a way to integrate the building into the earth, making it appear as a non-imposing one-story building from existing residences to the west. This allows the building to be hidden from a person standing on 6<sup>th</sup> street to the west with the help of existing mature trees and historic homes on this street. At the north property line, the new building is masked from 5<sup>th</sup> Avenue and Marshall Street by mature trees and Cushing Memorial Hospital. As mentioned before, placing the building behind the "recess line" of the south façade of the existing mansion aids in masking the building from the east property line at 5<sup>th</sup> Avenue as much as possible. The new construction is hidden least from the south property line. However, the Building Committee and BMS believe this to be acceptable as the characteristics of the new construction are in keeping with the style of the Carroll Mansion.

Site lighting has been selected to avoid dominating the property's overall character. Black light bollards were chosen, as the design team believed these to disappear into the landscape the best. Lighting at the exterior facades will be chosen further in the project timeline to be historically compatible.