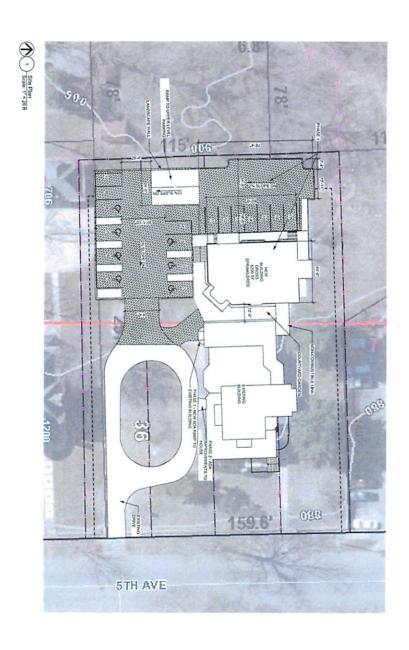

#### **STAFF ANALYSIS:**

The applicant is proposing to construct an approximately 5,000 square foot, two-story research center and storage space as an addition to the existing Carroll Mansion. The property, owned by the Leavenworth County Historical Society and the existing structure functions as a museum, research center, and storage space for artifacts. The existing building was constructed in 1858 and was listed on the National Register of Historic Places in 1985. The existing structure is situated on a .54 acre lot, directly south of St. Luke's Cushing Hospital.

The existing house was initially constructed in 1858 as a two-story, ridge hipped roof, frame house with two rooms on each floor. Over the following years, a number of additions were constructed to complete the building as it currently appears. The proposed addition will be constructed to the rear of the existing home with minimal visibility from the street. It will be designed in a manner to integrate visually with the existing house, and will only be physically connected by an enclosed walkway. The addition of 17 parking spaces are also proposed as part of this project.

#### Site Design

Referencing the aerial renderings provided, the design intention to mask the research center from street view can be observed. The new building is placed on the site in such a way that it is integrated into the natural topography of the lot and is also placed to the north of the mansion's south "recess line". This decision was made so that cars at the south driveway will have a minimal view of the new building upon entering the site. In addition, red brick pervious pavers are utilized in the new parking lot to tie into the existing red brick driveway. Where retaining walls are proposed to accommodate the two parking levels, the design incorporates "landscape walls" to avoid the harsh appearance of a Portland cement wall. Guardrails and handrails required on the site are designed in a way to be historically compatible and to avoid modern or contemporary styles.

Consideration was taken to make the least imposing view of the new building from each property line. At the west property line, the two-level parking lot design masks the new research center, as it provides a way to integrate the building into the earth, making it appear as a non-imposing one-story building from existing residences to the west. This allows the building to be hidden from a person standing on 6<sup>th</sup> street to the west with the help of existing mature trees and historic homes on this street. At the north property line, the new building is masked from 5<sup>th</sup> Avenue and Marshall Street by mature trees and Cushing Memorial Hospital. As mentioned before, placing the building behind the "recess line" of the south façade of the existing mansion aids in masking the building from the east property line at 5<sup>th</sup> Avenue as much as possible. The new construction is hidden least from the south property line. However, the Building Committee and BMS believe this to be acceptable as the characteristics of the new construction are in keeping with the style of the Carroll Mansion.