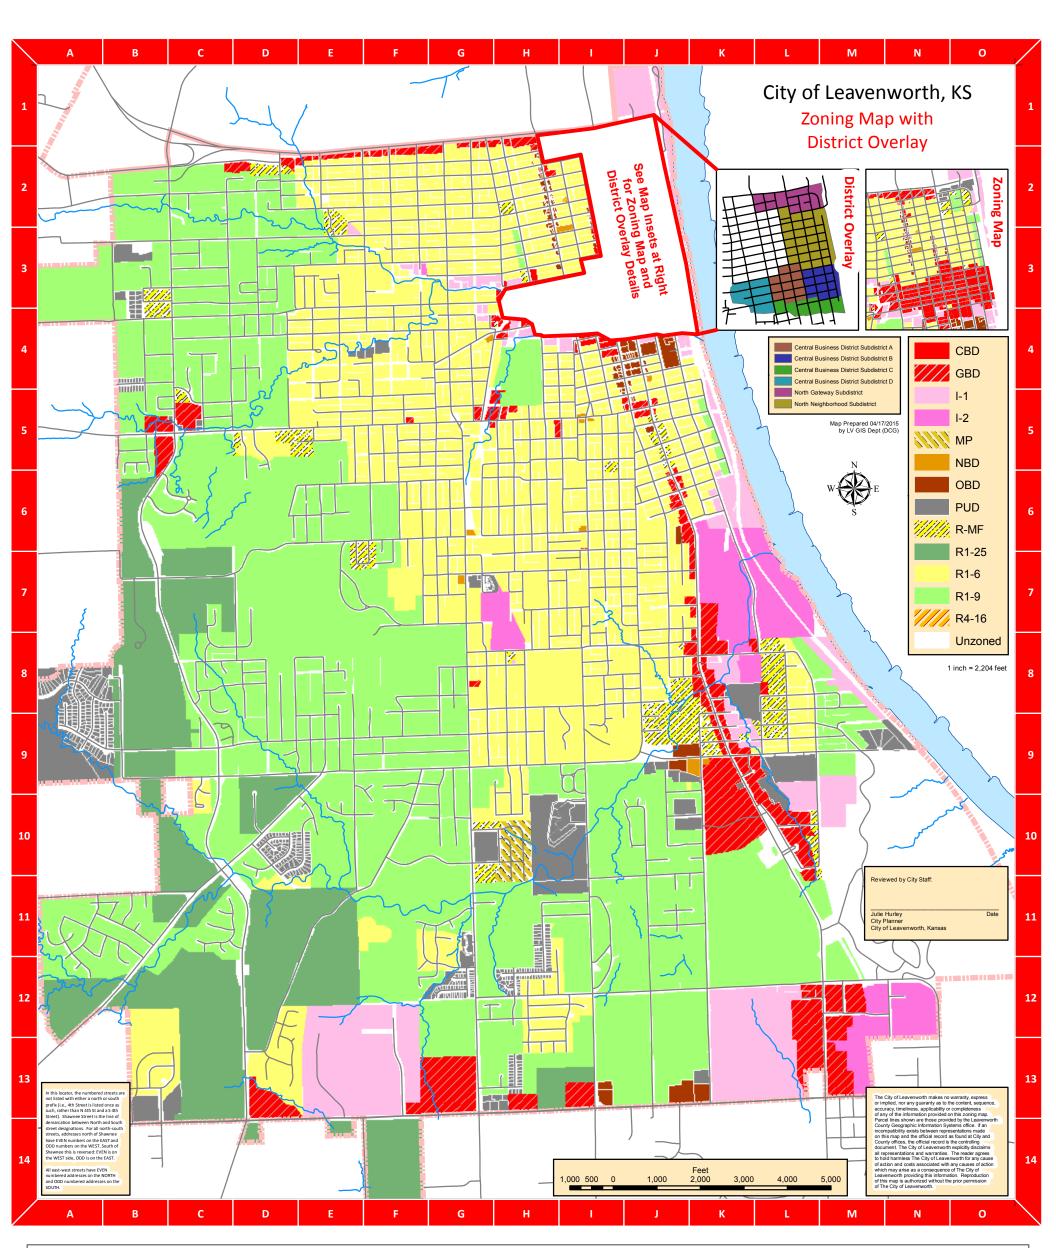

| 1ST ST M8            | 19TH ST D2,D4           | CASEY CT E4           | ELM ST K6                 | HIGH ST B-G4         | KLEMP ST G5-7            | MICHALS RD C10         | PIN OAK H10              | SHENANDOAH CT B11      | VALHALLA PL F8      |
|----------------------|-------------------------|-----------------------|---------------------------|----------------------|--------------------------|------------------------|--------------------------|------------------------|---------------------|
| 2ND AVE J5-J9        | 19TH TER D8             | CAVALRY CT 1AA        | ESPLANADE ST K2-5         | HIGH CT C4           | LAKESIDE DR N11          | MICHIGAN ST F6,G6,H-J6 | PINE ST J5               | SHENANDOAH DR B11      | VALLEY VIEW J11-12  |
| 2ND ST J1-3,K4-8     | 20TH ST C1-13           | CEDAR CT K10          | ESTATES DR D11            | HIGH DR C4           | LAKEVIEW CIR J10         | MIDDLE ST I-J5         | PINE RIDGE DR G7         | SHERIDAN AVE K8, L-M8  | VILAS ST H9-M9      |
| 3RD AVE 15-7         | 20TH TER C3             | CEDAR RIDGE DR D11    | EVERGREEN ST C-E8,I-K8,M8 | HIGHLAND DR 112      | LAKEVIEW CT J9           | MILITA CT F9           | PLEASANT AVE J11         | SHERIDAN ST J8         | VILLAGE ST H11      |
| 3RD ST J1-4,K5-6     | 21ST ST C3-5,D11        | CENTRAL AVE H5-6      | FAWN CREEK ST H11         | HIGHWAY TER N12      | LAKEVIEW DR J10-13       | MONTANA CT K9          | POPLAR ST K6             | SHERIDAN CT J8         | VINE ST J-K5        |
| 4TH AVE J5-8         | 21ST ST CT C5           | CHARLES ST H5         | FOLSOM ST E8-9            | HOLMAN ST E9         | LAKEVIEW TER J9          | MONTEZUMA AVE 17       | POTTAWATOMIE ST C2,G2-J2 | SHERMAN AVE D, F, G-H4 | VIRGINIA CIR 19     |
| 4TH AVE CT J8        | 21ST TER C2             | CHEROKEE ST C-K3      | FOREST HILLS LN G11       | HOME PL M8           | LAWRENCE AVE H4-5        | MUNCIE CT 112          | PROSPECT ST I-J6         | SHERMAN ST F-M8        | WALLIS LN G11       |
| 4TH ST J1-7          | 21ST TER CT C5          | CHESTER CT D10        | FOREST LN E7              | HOMESTEAD ST 111     | LEAVENWORTH AVE E3       | MUNCIE RD G-L12        | QUINCY ST E-H5           | SHORT ST 14            | WALNUT ST F-J4      |
| 4TH ST TRFWY K8-13   | 22ND CT B5              | CHESTNUT ST G-K4      | FOXHILL ST F9             | HOPE ST E3           | LECOMPTON RD B-E6        | MUNCIE TER L12         | RAILROAD AVE H4          | SHRINE PARK RD 19-13   | WASHINGTON ST F5-F6 |
| 5TH AVE K5-7         | 22ND ST B2,5,6,8,9,C11  | CHEYENNE ST E-J1      | FRANCIS AVE E8-9          | HUGHES RD K9-13      | LEE CT B11               | NEW LAWRENCE RD D12-G9 | RALPH BUNCHE DR L9       | SILVERLEAF 19          | WELLINGTON DR G11   |
| 5TH ST 11-4, J5-7    | 22ND TER B8             | CHEVENNE CURV J1      | FRANCIS CT F8             | HWY 5 M-012          | LEWIS DR H13             | NEWMAN ST G4,5,6,11    | RANDOLPH CT D5           | SOMERSET DR D9         | WESTERN ST E3,E5-6  |
| 6TH AVE 14,5         | 23RD ST B8              | CHOCTAW ST C4,E4,I-K3 | FRANK ST H-I5             | IDAHO ST K9          | LEXINGTON CT C11         | NIPPER LN K11          | RANDOLPH ST F-G5,H5      | SOMERSET TER D9        | WESTWOOD DR F6, F8  |
| 6TH ST 11-4, J5-7    | 24TH ST B8              | CLAYTON CT B11        | FRANKLIN AVE N10-11       | INDEPENDENCE E-F9    | LIMIT ST CT N9           | OAK ST H-J4            | REASER ST K7             | SOUTH ST G7, J7        | WILDWOOD ST G9      |
| 7TH ST  11-14        | 25TH ST A8              | CLAYTON DR B11        | FRANKLIN ST G5-6          | INDEPENDENCE CT E9   | LIMIT ST H-M9            | OAKWOOD DR H10         | REES CT J7               | SPENCER PL K9          | WILSON AVE L8-10    |
| W 7TH ST 14-6        | 92 HWY K1,J-14,A-H4     | CLEVELAND TER 17      | FRONTAGE RD K10           | IOWA ST K9-10        | LINCOLN CT B11           | OHIO ST E-J6           | REES ST J7,K7            | SPRING GARDEN H8-H9    | WINCHESTER DR D10   |
| 8TH ST H1-3          | 155TH ST F13-14         | COLUMBIA AVE 14-6     | GARFIELD ST 17            | IRONMOULDERS ST F-G5 | LINN ST J-K6             | OLDE CREEK CT 18       | REMINGTON CT E10         | SPRUCE ST B5-K5        | WOODRIDGE DR C5     |
| 9TH AVE H5-6         | ALDER ST C13            | COMMERCIAL ST M12,N12 | GARLAND ST H7-9,H12       | IRONWOOD CT G12      | LOGAN AVE L-M9           | OLIVE ST E-K4          | REMINGTON LN E10         | STATE ST K8            | YOUNG ST G4         |
| 9TH ST H1-3          | ALLEN ST E3             | COMMERCIAL PL M11     | GARLAND AVE 111-12        | IRONWOOD DR G12      | MADISON ST F5            | OLSEN LN J8            | REVOLUNTIONARY CT F9     | STOCKTON ST H5         |                     |
| 10TH AVE G5-13       | AMELIA EARHART DR B-D1  | CONGRESS ST 15, J5    | GATEWOOD ST E10           | ISABELLE ST J6       | MAGNOLIA DR B-C11        | OREGON ST K10          | RICHMOND DR B11          | SHELDON ST E3          | VA STREETS          |
| 10TH ST G1-4         | APACHE ST J5,K5         | COTTONWOOD ST C13     | GATEWOOD CT E10           | JACKSON ST F5        | MAPLE AVE 18-9           | OSAGE ST C-K3          | RIDGE RD D7              | STONLEIGH CT F6, F8    | BACK ST N10-11      |
| 11TH ST G1-4         | ARCH ST J5,K5           | CRESTVIEW LN G11      | GETTYSBURG DR B11-12      | JACKSON CT F6        | MAPLE ST 16,J6           | OTTAWA ST B2-K2        | RIDGEVIEW DR D11         | STONEWALL CT B10       | CEMETERY RD N11     |
| 12TH ST G1-4         | ARTHUR ST 16            | CUSTER ST J,K4        | GIRARD ST H9,H13          | JAMES ST 15          | MARION ST J-L8           | OXFORD LN G11          | <b>RIVERVIEW AVE N10</b> | SUMMIT DR D9           | COOKE DR N11        |
| 13TH ST F1-4,F12-13  | ASH ST L10              | DAKOTA ST B-K2        | GIRARD AVE H8-9           | JEANNE CT F8         | MARJORIE CIR C4          | PARK AVE G-I12         | ROSA CT B8               | SUMMIT I11             | ENTRANCE DR N11     |
| 13TH TER E2          | BIRCH ST C12-13         | DEERFIELD ST 111      | GLENVIEW ST 112           | JOHNSON ST 12        | MARKET ST J4             | PARK LN H12            | ROSE ST K6-8,K10         | SUMTER CT B10          | FRANKLIN AVE N10-11 |
| 14TH PL E3           | BRANCHES WAY C13        | DELAWARE ST E-K3      | GODDARD CIR J9            | JOSELA CT H11        | MARSHALL ST H-J5         | PARK TEN CT H12        | RYAN ST H3               | SUNSET CT F8           | LAKESIDE DR N11     |
| 14TH ST E1-5,E8-10   | BREWER PL N12           | DENNEY LN C2          | GRACE AVE H7              | JULIA ST 16          | MARTIN LUTHER KING DR L9 | PARKWAY CT H12         | SAINT MARY ST L10        | TAMARISK DR G12        | N ROWLAND RD N10-11 |
| 15TH ST E2-4,E8-9    | BROADWAY ST H1-7,H11,I5 | DIXIE DR B11          | GRAND AVE G4-10           | K5 HWY M,N,O12       | MARY ST I6               | PARKWAY DR H12         | SANDERS ST E4,G4         | TANGLEWOOD ST F-G9     | OVERLOOK DR 011     |
| 16TH ST E1,3,4,6,8,9 | BROADWAY TER 18,11      | DONIPHAN ST J7        | GRAND CT G12              | KANSAS ST D-F6       | MCDONALD RD I-K10        | PATTERSON ST E6        | SANTA FE ST E8,G8,H-K8   | TERRACE RD F4          | S ROWLAND RD N11    |
| 16TH TER E8          | BROOKSIDE ST H10        | EDGEHILL ST 112       | GRANT AVE 11              | KENSINGTON PL D8     | MEADOW LN G9             | PAWNEE ST E-J2         | SANTA FE TRL D1          | TERRY ST E3            | WATER ST N10        |
| 16TH ST TER CT E2    | BUTTINGER PL J7         | EDGEWOOD CT C6        | GREENSRIDGE 110           | KENTON ST C5,F-H5    | MEADOW RD G9             | PAWNEE CT D2           | SCOTT ST 15              | THORNTON ST C-E7,G-J7  |                     |
| 17TH ST D2-4         | CADES CV C12            | EDGEWOOD DR C5        | HALDERMAN ST F-H7         | KICKAPOO ST F-K2     | METROPOLITAN AVE A1-J1   | PAWNEE LN J2           | SENECA ST B-F3,H-J3      | TONGANOXIE DR E9-C12   |                     |
| 17TH TER D5,8        | CAMBRIDGE ST D7-8       | EISENHOWER RD A-K13   | HEATHER CT D11            | KINGMAN ST G5-6      | MIAMI ST C-E3,G-J3       | PENNSYLVANIA ST G6,K6  | SIERRA RIDGE G11         | TOPEKA AVE D3          |                     |
| 18TH ST D1-4,D7      | CANDLEWOOD DR D10       | ELIZABETH ST K6       | HEBBELN DR A-B8           | KIOWA ST E-J2        | MICHAEL ST D3            | PILOT KNOB F7          | SHAWNEE ST B-J3          | TRAIL HEAD DR L9       |                     |
|                      | CANTERBURY CT D7        |                       |                           |                      |                          |                        |                          | TUDOR DR E10           |                     |
|                      |                         |                       |                           |                      |                          |                        |                          | UTAH ST J9             |                     |
|                      |                         |                       |                           |                      |                          |                        |                          |                        |                     |