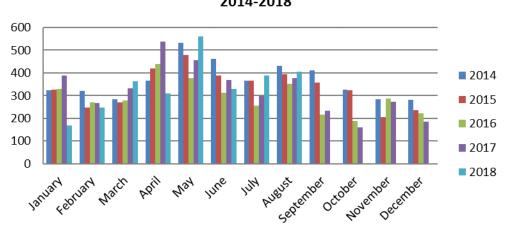

## New Violations by Month 2014-2018

\*Down one Code Enforcement Officer September/October 2016

\*Down one Code Enforcement Officer September/October 2017