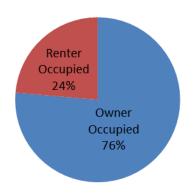

d                                           | 265<br>16<br>8<br>16<br>156            |
| Cases Abated Illegal Signs Pulled Filed Court Actions Court Appearances Phone/email/in person communication with violator Vehicles Towed Contractor abatement of grass/weeds/brush | 265<br>16<br>8<br>16<br>156<br>3<br>42 |

Of the 404 new cases created by staff, the breakdown by type is as follows:

| General Nuisance      | 76  |
|-----------------------|-----|
| Zoning Violation      | 27  |
| Property Maintenance  | 5   |
| Grass/Weeds/Brush     | 243 |
| Fence Code Violations | 4   |
| Sign Code Violations  | 6   |

Total new cases year to date 2018: 2,767

Total new cases year to date 2017: 3,020



## Violations by Occupancy Type City-Wide

## Violations by Occupancy Type Northeast Leavenworth





## New Violations by Month 2014-2018



\*Down one Code Enforcement Officer September/October 2016

\*Down one Code Enforcement Officer September/October 2017