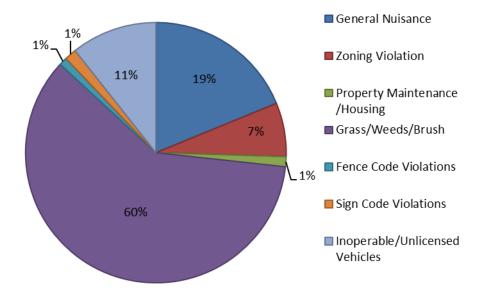

Of the 404 new cases created by staff, the breakdown by type is as follows:

| General Nuisance      | 76  |
|-----------------------|-----|
| Zoning Violation      | 27  |
| Property Maintenance  | 5   |
| Grass/Weeds/Brush     | 243 |
| Fence Code Violations | 4   |
| Sign Code Violations  | 6   |