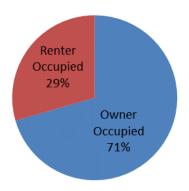

wed                                           | 265<br>16<br>8<br>16<br>156            |
| Cases Abated Illegal Signs Pulled Filed Court Actions Court Appearances Phone/email/in person communication with violator Vehicles Towed Contractor abatement of grass/weeds/brush | 265<br>16<br>8<br>16<br>156<br>3<br>42 |

Of the 404 new cases created by staff, the breakdown by type is as follows:

| General Nuisance      | 76  |
|-----------------------|-----|
| Zoning Violation      | 27  |
| Property Maintenance  | 5   |
| Grass/Weeds/Brush     | 243 |
| Fence Code Violations | 4   |
| Sign Code Violations  | 6   |

Total new cases year to date 2018: 2,767

Total new cases year to date 2017: 3,020



## Violations by Occupancy Type City-Wide

## Violations by Occupancy Type Northeast Leavenworth





## New Violations by Month 2014-2018



\*Down one Code Enforcement Officer September/October 2016

\*Down one Code Enforcement Officer September/October 2017