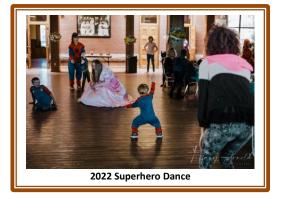

The Mother-Son Superhero Dance, also raising funds for the Dog Park, had 91 people in attendance. Breakfast with Santa served 378 hungry eaters, an increase from the last 2019 event. Two local dance groups performed for the diners, and they enjoyed a pancake breakfast by Chris Cakes. A DJ played holiday music and children could get their pictures taken with Santa.