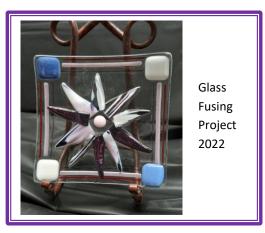

#### **Fitness & Leisure Summary**

Programs offered in addition to our aquafitness classes included PiYo, Yoga, Tae Kwon Do, Girls and Women's Self Defense, Dog Obedience (still offered outside only), Basic Dance, Autoharp Workshop (October only), and Stroller Strong Moms. Boxing and Glass Fusing are two new programs added in 2022. Both have been quite successful. Overall, we saw a 2% increase in participants across these programs.

Some classes do well selling online, it seems to be easier for the customer. Online sales lag in autoharp most likely due to the fee associated with the purchase. For a \$200 class, the fee is \$11.90. Not all classes have the online option. For drop-in classes, since the customer must come to the community center to attend class, there is no reason to have them pay a convenience fee online. The exception is for classes that fill up quickly, like Glass Fusing. This class is so popular, that if a person waits until the day of the class to register and pay, they may find all the seats are full.