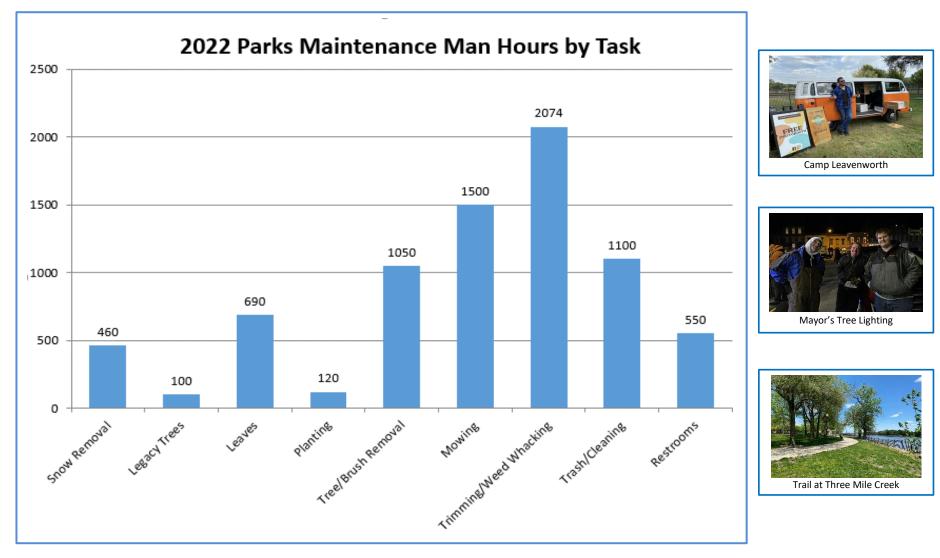

**Parks Maintenance Summary** 

In addition to their normal duties, this team of hard-working, dedicated individuals also assist during our special events with setup and a physical presence for whatever may be needed for Arbor Day, Easter Festivities and Egg Hunt, Touch-A-Truck, Trunk-or-Treat, decorating downtown for the holidays, and the Mayor's Tree Lighting and Lighted Parade.