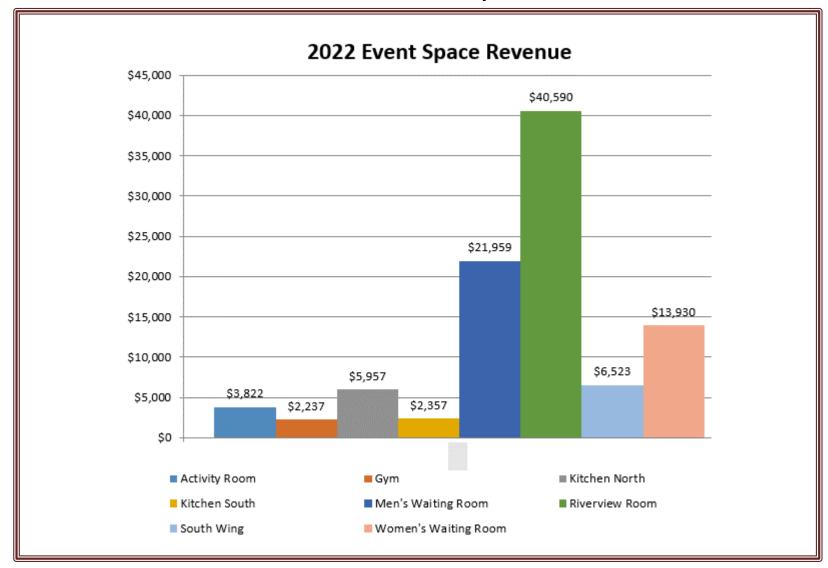

#### **Riverfront Community Center Summary**

Riverfront Community Center continues to see business returning in both our fitness areas and use of event space.

Fitness passes increased 10.5% over 2021, bringing in \$34,756 for admission either to our fitness area or to Toddler Tyme.

For event space, our revenue increased by 150%. The First City Film Festival brought in a large dollar amount. They have not been with us since 2019 due to building issues and the pandemic, but they returned this year and will be back next year.