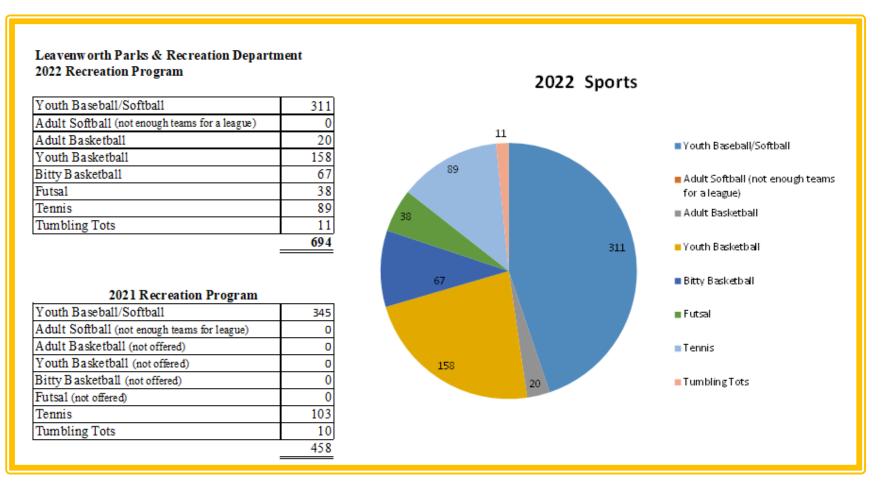

**Recreational Sports** 

In 2022, we were able to offer all of our existing programs. There was a slight dip in Youth Baseball/Softball due to surrounding communities re-opening their programs, whereas in 2021, we had Lansing and other area enrollments. Tennis numbers are down slightly, and Tumbling Tots remained consistent. Other sources of revenue include just under \$6,000 in concessions at Sportsfield, \$575 in field rentals, and \$600 in local sponsorships.