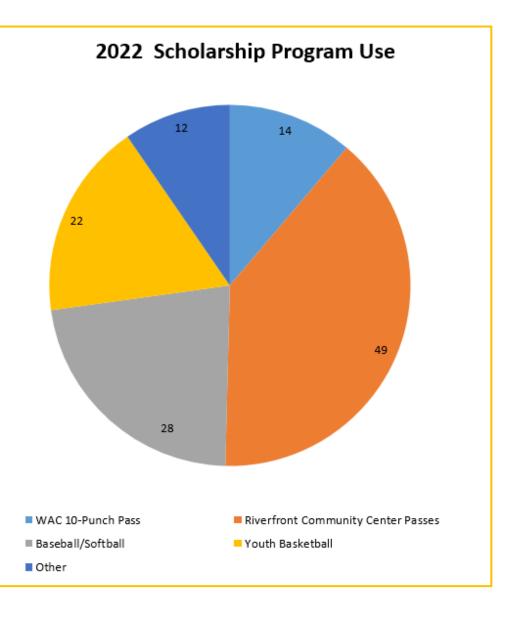

#### **Recreation Activity Scholarship Program**

Qualifying citizens who live in the city limits of Leavenworth and are currently receiving public financial assistance may be awarded a \$100 credit per approved person per year to be used toward certain Parks & Recreation Department programs.

The program is bouncing back, and with WAC passes being purchased again, we can see our participation increasing. 52% of our program recipients are under the age of 18. However, we are still issuing less than 50% of the scholarships we awarded in 2019.

#### Scholarship 2-Year Summary

|                  | 2021     | 2022             | ΥοΥ%  |
|------------------|----------|------------------|-------|
| \$ Authorized    | \$12,800 | \$15,300         | +20%  |
| \$ Used          | \$3,890  | \$9 <i>,</i> 265 | +138% |
| \$ Total Co-Pays | \$230    | \$1,740          | +656% |
| Recipients       | 128      | 153              | +20%  |