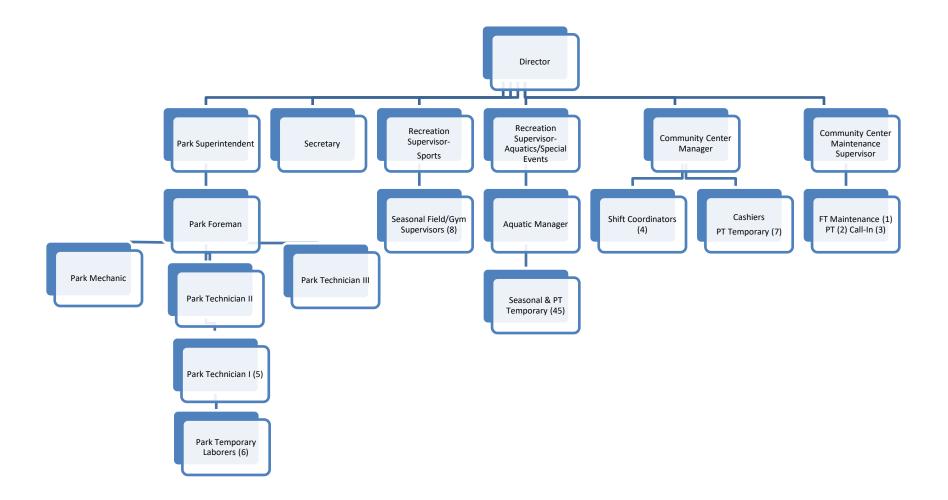

22 Annual Report

#### **Mission Statement**

The City of Leavenworth Parks & Recreation Department is committed to providing quality leisure opportunities for its citizens and visitors. We pledge to provide and preserve safe, attractive, accessible, well-maintained/managed parks, green spaces, and public facilities. Our recreational programs are designed to incorporate all ages and to provide accessible and affordable programs that promote healthy lifestyles, family interaction, and a sense of community.

Hawthorn Splash Pad



#### Parks and Community Advisory Board 2022 Board Members

- Jim Mathis Chair
- Kara McDaniel Vice-Chair
- Dave Davis Vice-Chair
- Jennifer Brenneman Tobey
- Shelly Cannon
- Edna Wagner
- Wendy Sachen
- Steve Zamora
- Jeff Porter



#### **Organizational Chart**



# Leavenworth Parks & Recreation 2022 Administrative Headlines



**Coach Jim Mathis** 



**Arbor Day Tree Planting** 



**Havens Trail Extension** 

- Jim Mathis resigned as Park Board Chairman after 22 years of service on the Board. The last meeting he presided over was on December 12, 2022. Mr. Mathis also received a standing ovation when he was presented with a Mayor's Award for Community Service on December 13, 2023, acknowledging his service not only to the Board, but for over 50 years of running the two City's tennis tournaments and his dedication to the community and youth of the City.
- Each year this department plants a tree in honor of Arbor Day. This year, the tree was planted for John Hendrickson who served as the City's Park Superintendent in the 1990s and continued to su