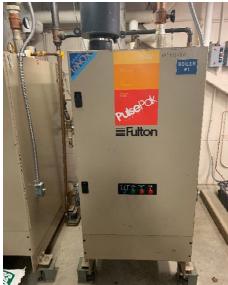

#### **Police Vehicles**

This annual allocation is to fund the acquisition of replacement vehicles and equipment required by the City on an ongoing basis. The 2021 allocation will fund 2 patrol SUV's, an animal control van, and a detective vehicle.