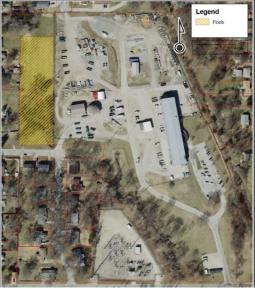

#### **Animal Control Debt Service**

In 2013, \$2,305,000 of GO Bonds were issued to permanently finance the Animal Control facility project. Principal payment on the bonds began in 2016 and will continue until 2025. The payments will be made from the CIP Sales Tax fund.