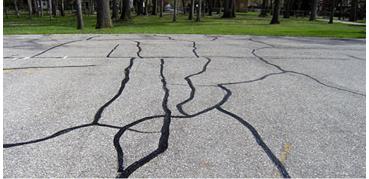

| 2022 | \$ | 76,146   | \$ | 76,146   |
| STATE AT LIGHT OF THE PARTY OF |      | \$ | 76,146   | \$ | 76,146   |



The current lot has reached the end of its useful life.

#### **Transportation Plan**

Currently there are limited means for public transportation offered by the Council on Aging, the Guidance Center and Welcome Central. These services, while very helpful, do not provide a consistent reliable public transportation for citizens and visitors. KCATA and KDOT are committed to assisting public transportation for the City of Leavenworth. KDOT offers two yearly grants, one with an 80.0 percent grant 20.0 percent match for operations and the capital grant offers a 70.0 precent grant 30.0 percent match.

| Source    | Comments | Year | Requested | Projected |
|-----------|----------|------|-----------|-----------|
| Sales Tax |          | 2021 | \$ 50,000 | \$ 50,000 |
|           |          |