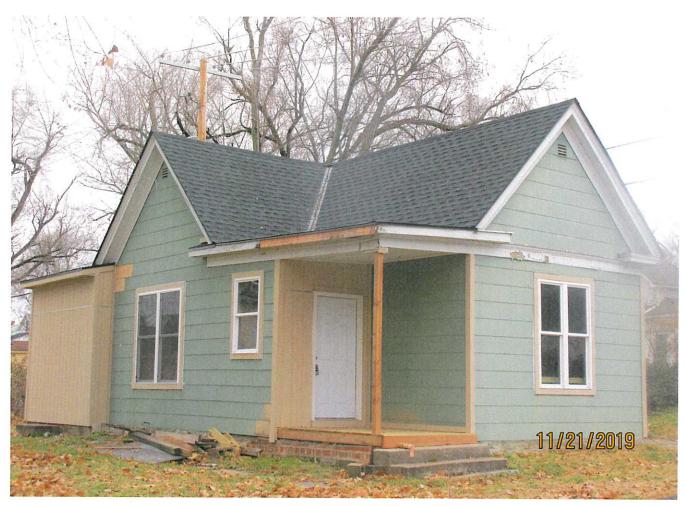

- 1021 S. 2<sup>nd</sup> Street Single family house Work is ongoing, no new permits issued.
- 305 N. 2<sup>nd</sup> Street Single family house No visible change, no new permits issued.
- 326 Osage Single family house
   No visible change, active permit for electrical work and interior renovations.
- 4. 400 N. 5<sup>th</sup> Street 2 story residential structure
  Work is ongoing, active permit for siding, roof and windows