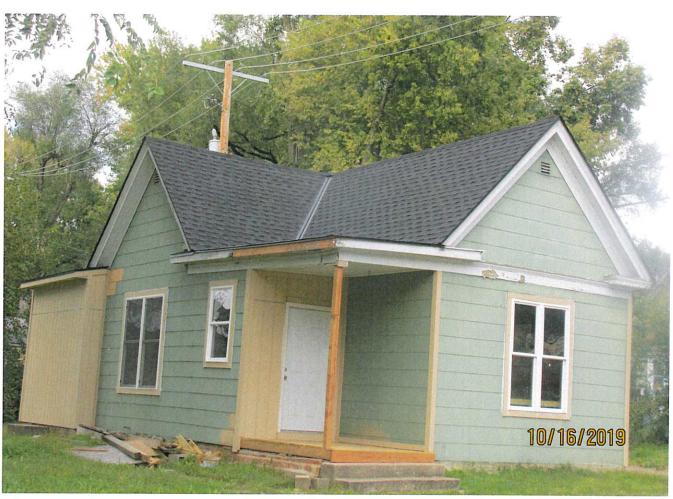

- 1021 S. 2<sup>nd</sup> Street Single family house Work is ongoing, no new permits issued.
- 305 N. 2<sup>nd</sup> Street Single family house No visible change, no new permits issued.
- 326 Osage Single family house
   No visible change, active permit for electrical work and interior renovations.
- 4. 400 N. 5<sup>th</sup> Street 2 story residential structure
  Work is ongoing, active permit for siding, roof and windows