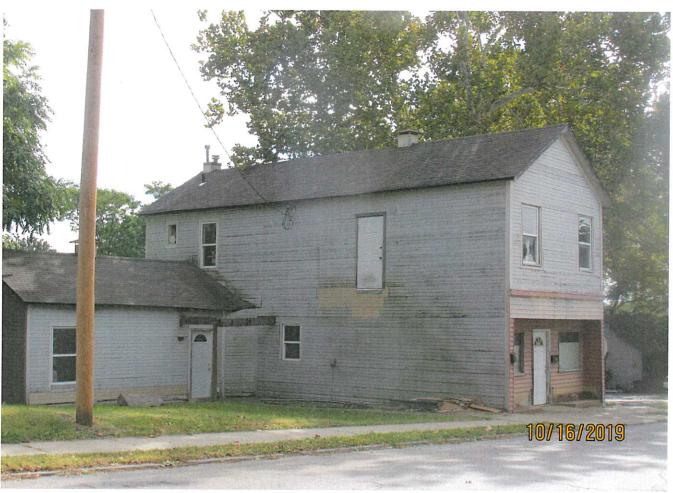

- 1021 S. 2<sup>nd</sup> Street Single family house Work is ongoing, no new permits issued.
- 305 N. 2<sup>nd</sup> Street Single family house No visible change, no new permits issued.
- 326 Osage Single family house
   No visible change, active permit for electrical work and interior renovations.
- 4. 400 N. 5<sup>th</sup> Street 2 story residential structure
  Work is ongoing, active permit for siding, roof and windows