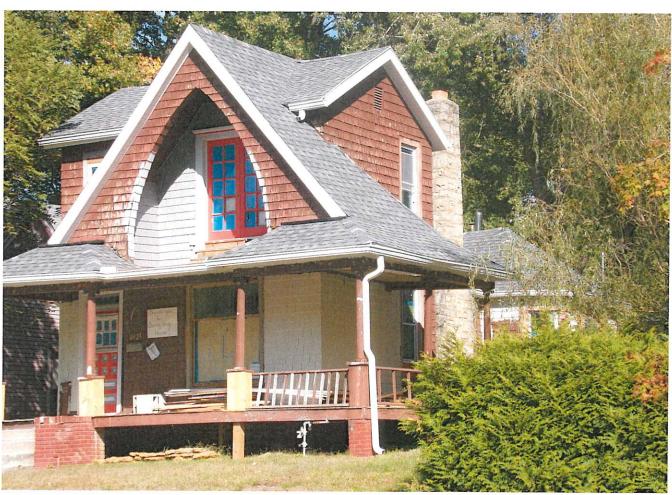

- 1021 S. 2<sup>nd</sup> Street Single family house Work is ongoing, no new permits issued.
- 305 N. 2<sup>nd</sup> Street Single family house No visible change, no new permits issued.
- 326 Osage Single family house
   No visible change, active permit for electrical work and interior renovations.
- 4. 400 N. 5<sup>th</sup> Street 2 story residential structure
  Work is ongoing, active permit for siding, roof and windows