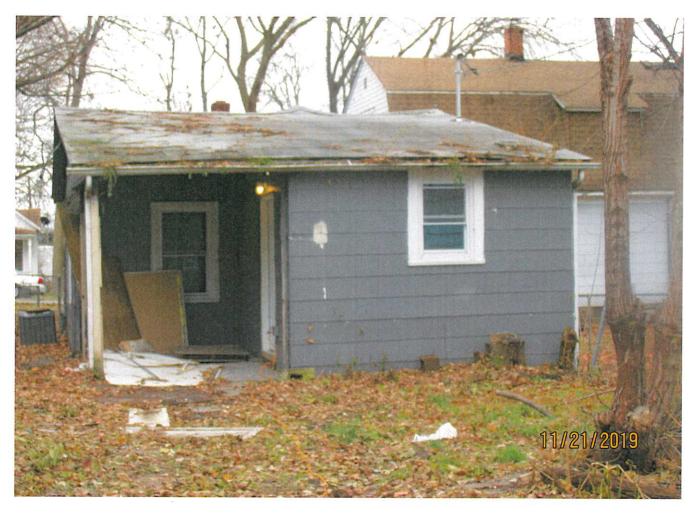

- 1021 S. 2<sup>nd</sup> Street Single family house Work is ongoing, no new permits issued.
- 305 N. 2<sup>nd</sup> Street Single family house No visible change, no new permits issued.
- 326 Osage Single family house
   No visible change, active permit for electrical work and interior renovations.
- 4. 400 N. 5<sup>th</sup> Street 2 story residential structure
  Work is ongoing, active permit for siding, roof and windows