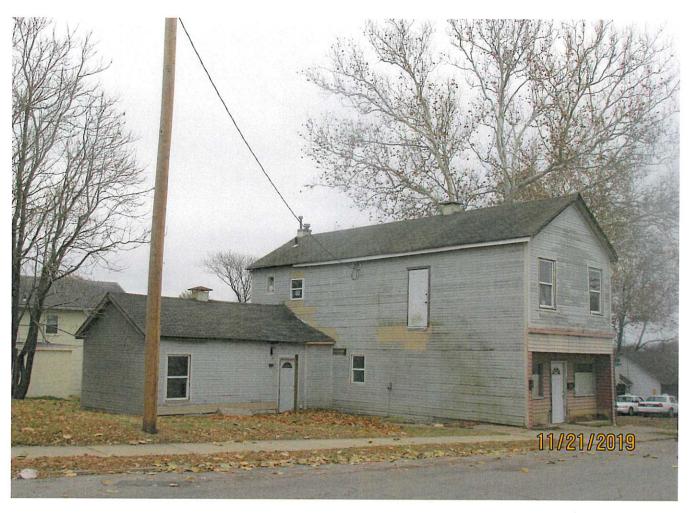

- 1021 S. 2<sup>nd</sup> Street Single family house Work is ongoing, no new permits issued.
- 305 N. 2<sup>nd</sup> Street Single family house No visible change, no new permits issued.
- 326 Osage Single family house
   No visible change, active permit for electrical work and interior renovations.
- 4. 400 N. 5<sup>th</sup> Street 2 story residential structure
  Work is ongoing, active permit for siding, roof and windows