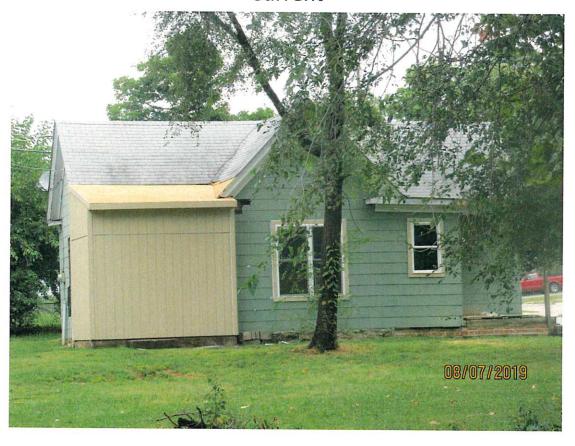

3. 514 Linn - Single family house

Permit issued for roof, which has been installed. No other visible work complete.

4. 603 Rees - Single family house

No visible change, no permits issued. Work not complete.