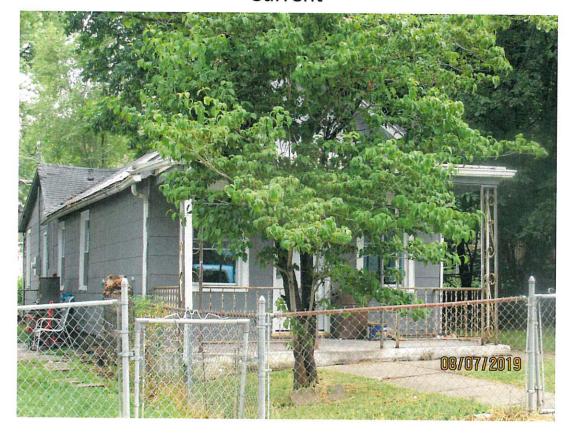

- 1. 905 Washington Single family house
  - Owner in process of obtaining utility disconnects to demolish the property on his own.
- 2. 1605 Terry Single family house

Permits issued for siding, roof, and upgraded electrical service. Work ongoing.