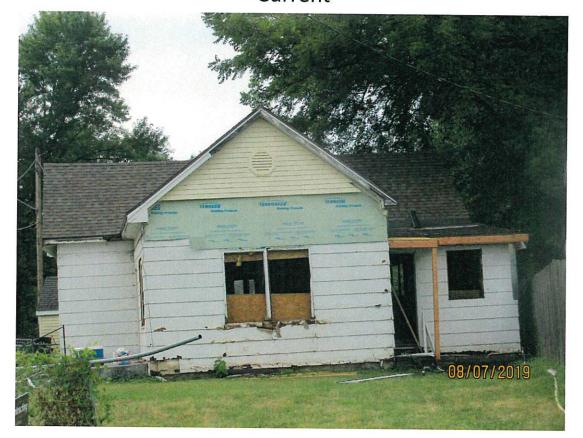

- 1. 905 Washington Single family house
  - Owner in process of obtaining utility disconnects to demolish the property on his own.
- 2. 1605 Terry Single family house

Permits issued for siding, roof, and upgraded electrical service. Work ongoing.