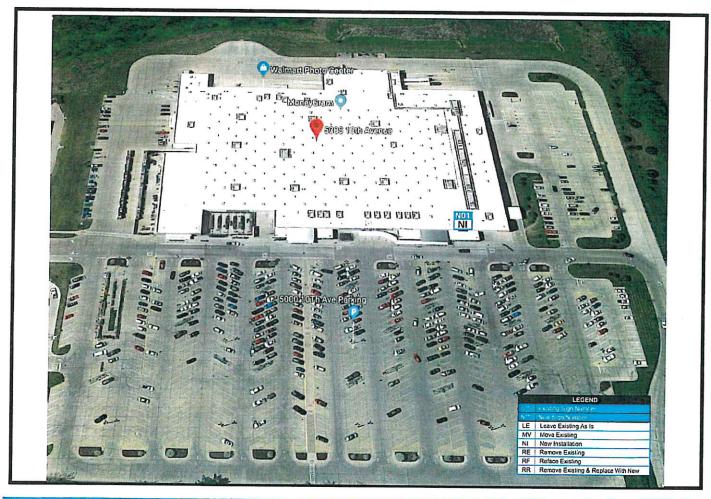

#### **General Items**

| 2. | Review Properties on Demolition List Given 90 Day Extensions          | Action: Motion (pg. 7)  |
|----|-----------------------------------------------------------------------|-------------------------|
| 3. | Consider Sign Appeal-5000 10 <sup>th</sup> Avenue (Walmart)           | Action: Motion (pg. 48) |
| 4. | Annual Approval of the Edward Byrne Memorial Justice Assistance Grant | Action: Motion (pg. 65) |
| 5. | Mayor's Appointments                                                  | Action: Motion (pg. 69) |
| 6. | Public Hearing – 2020 Budget                                          | (pg. 70)                |
|    | a. Open Public Hearing                                                | Action: Motion          |