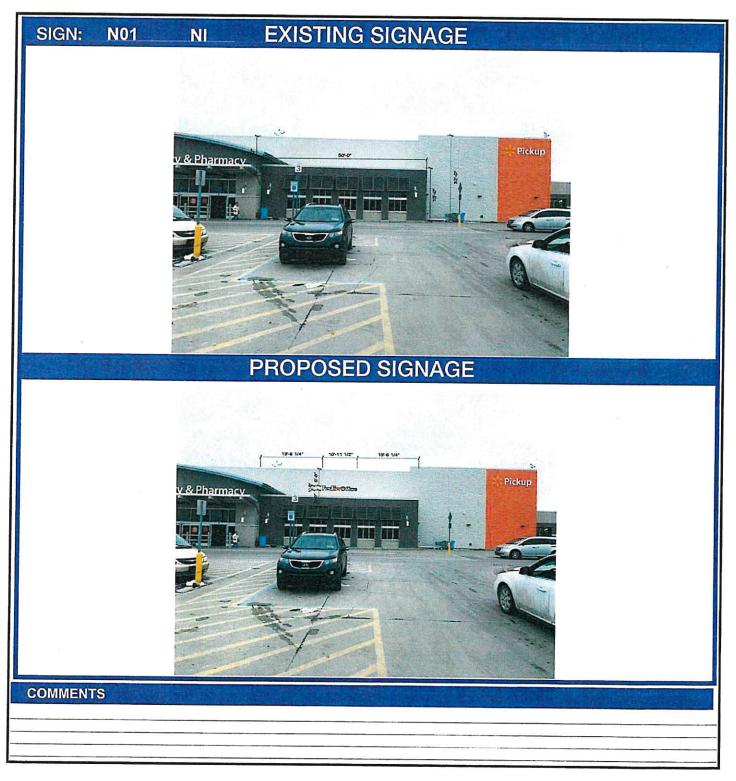

#### **General Items**

| 2. | Review Properties on Demolition List Given 90 Day Extensions          | Action: Motion (pg. 7)  |
|----|-----------------------------------------------------------------------|-------------------------|
| 3. | Consider Sign Appeal-5000 10 <sup>th</sup> Avenue (Walmart)           | Action: Motion (pg. 48) |
| 4. | Annual Approval of the Edward Byrne Memorial Justice Assistance Grant | Action: Motion (pg. 65) |
| 5. | Mayor's Appointments                                                  | Action: Motion (pg. 69) |
| 6. | Public Hearing – 2020 Budget                                          | (pg. 70)                |
|    | a. Open Public Hearing                                                | Action: Motion          |