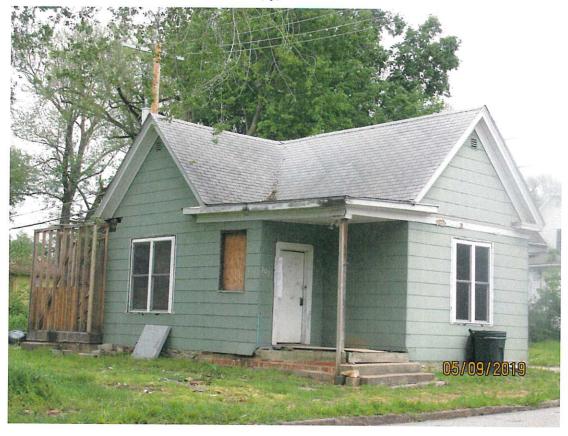

3. 514 Linn - Single family house

Permit issued for roof, which has been installed. No other visible work complete.

4. 603 Rees - Single family house

No visible change, no permits issued. Work not complete.