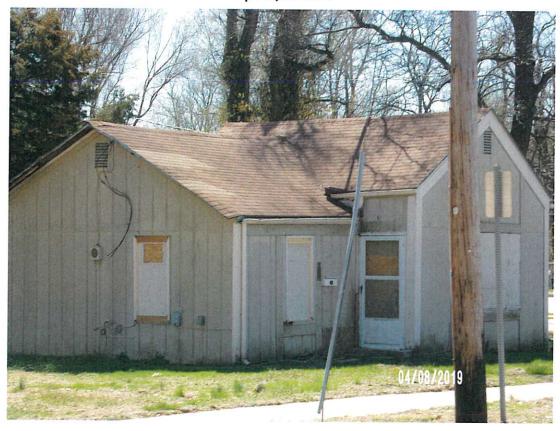

- 1. 905 Washington Single family house
  - Owner in process of obtaining utility disconnects to demolish the property on his own.
- 2. 1605 Terry Single family house

Permits issued for siding, roof, and upgraded electrical service. Work ongoing.