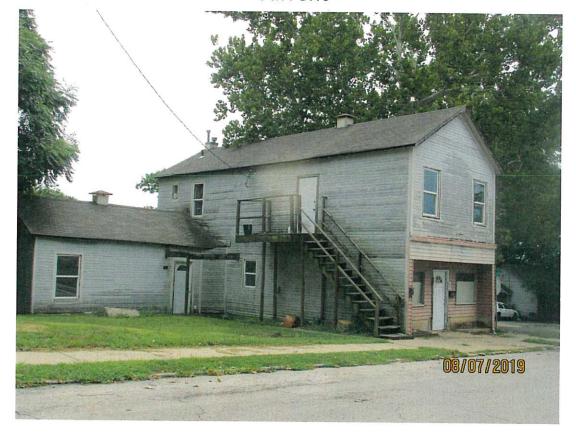

3. 514 Linn - Single family house

Permit issued for roof, which has been installed. No other visible work complete.

4. 603 Rees - Single family house

No visible change, no permits issued. Work not complete.