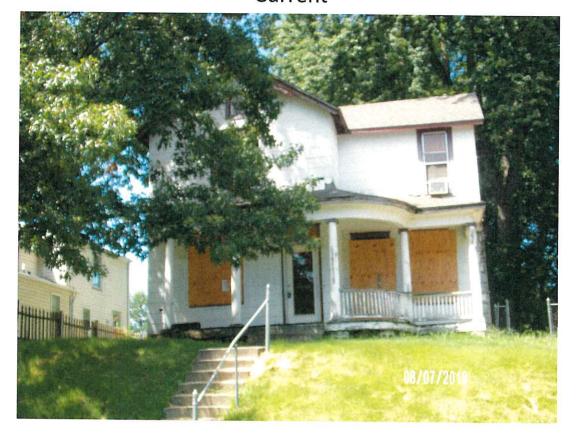

- 1. 905 Washington Single family house
  - Owner in process of obtaining utility disconnects to demolish the property on his own.
- 2. 1605 Terry Single family house

Permits issued for siding, roof, and upgraded electrical service. Work ongoing.