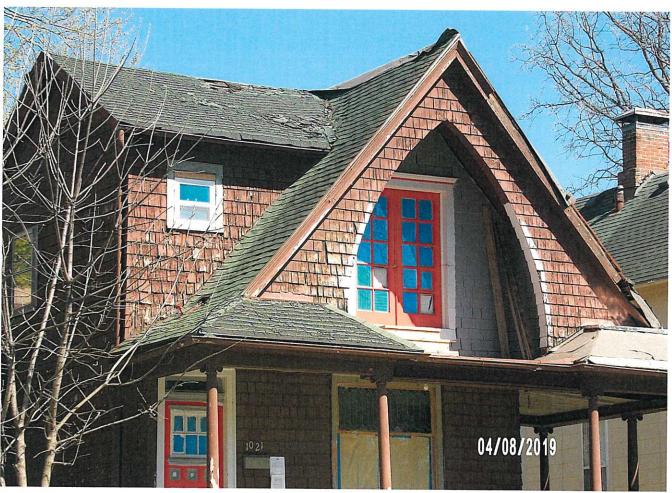

#### 7. 1021 S. 2<sup>nd</sup> Street – Single family house

Owner has indicated intent to repair. Total of 3 police calls to location in 2018.