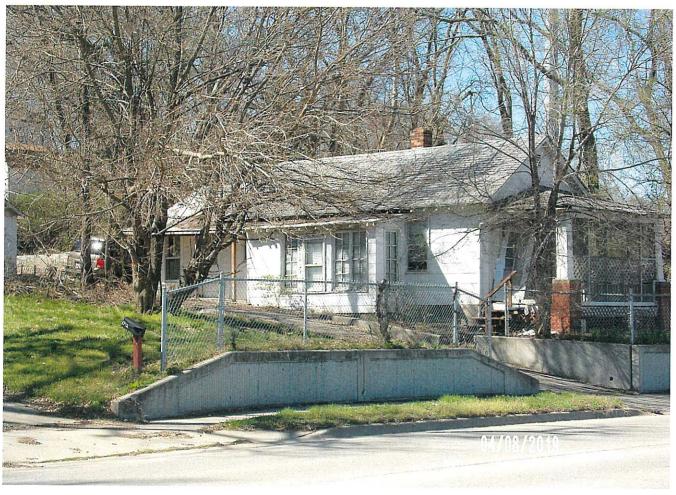

#### 15. 403 Olive - Single family house

Property owner signed remediation agreement. No change to date. Property has been posted as Unfit for Habitation since August, 2018, property owner still residing in residence. No electrical service, upgrades required before service may be restored. City received Authorization to Abate from court due to excessive junk, abatement by contractor on 10/5/18. Continuous junk present since that time. Total of 32 police calls to location in 2018 and 9 to date in 2019.