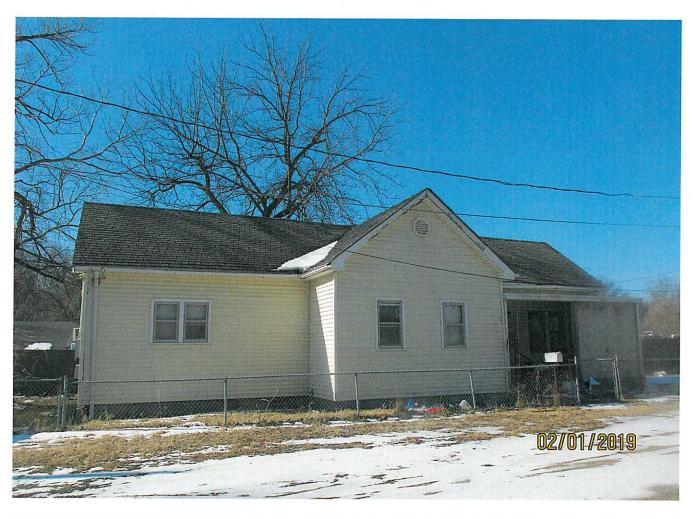

|
| Sign                    | ature                                               | Date                                                                   |                                             |                                                                                                                                                      |
| ~-6                     |                                                     | Street • Leavenworth, I                                                | Kansas 66048<br>.lvks.org                   |                                                                                                                                                      |









| Dete                     | erminati      | on of   | Unsa         | fe or Dang | erous Structure          |
|--------------------------|---------------|---------|--------------|------------|--------------------------|
| Address:                 | 802 South 4th | Street  |              |            |                          |
| Owner                    | Descript      | ion     | Taxes        |            | Parcel Number            |
| Norris C. Simmons<br>Jr. | 2 Story Wo    |         | Paid         |            | 0773602044001000         |
| Legal Description        |               | ADDITIO | N. DI OCK 20 | 1 -44      |                          |
|                          | CLARK & REES  | ADDITIO |              | •          |                          |
| Date of Inspection