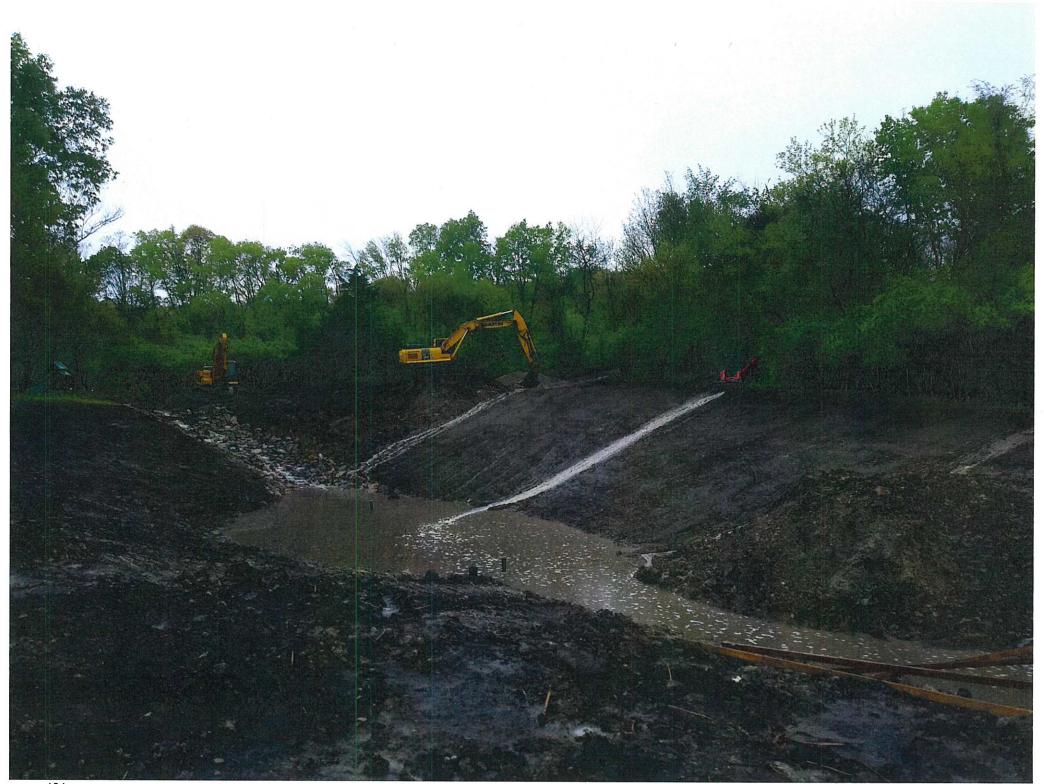

|      |     | TOT           | AL    | \$/   | 20,816.00 |

CITY OF LEAVENWORTH
ENGINEERING DEPARTMENT

DATE:
REVIEWED BY:
APPROVED APPROVED REJECTED
AS MOTED

## LINAWEAVER CONSTRUCTION, INC.

#### 16TH AND THORTON 54" CMP REPAIR

| ITEM               | QTY | UNIT | UNIT PRICE | TOTAL        |  |
|--------------------|-----|------|------------|--------------|--|
| 54" ALUMINIZED CSP | 125 | LF   | \$ 215.00  | \$ 26,875.00 |  |
| TOTAL              |     |      | 1          | \$ 26,875.00 |  |

| ADD FOR CONCRETE COLLAR AND BAND | 1 | LS | \$ 2,000.00 | \$<br>2,000.00 |
|----------------------------------|---|----|-------------|----------------|
| ADD FOR STORM BOXES IF NEEDED    | 1 | EA | \$ 8,000.00 | \$<br>8,000.00 |

THANK YOU, SPENCER FOSTER