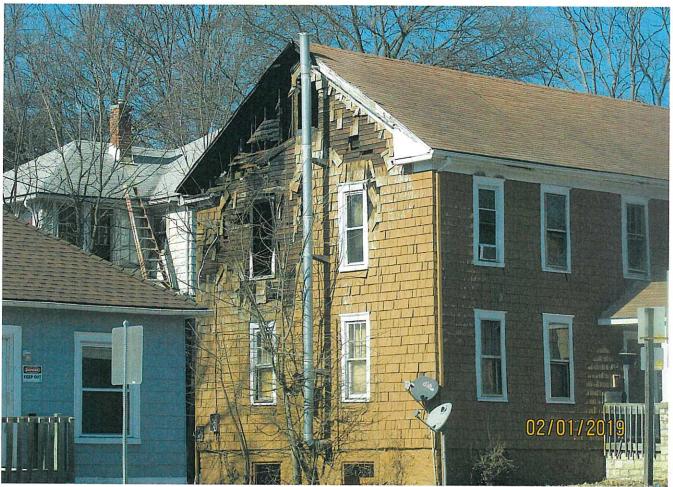

#### 14. 400 N. 5<sup>th</sup> Street – Mixed use building

No change, owner has indicated intent to sell property. Total of 5 police calls to location in 2018.