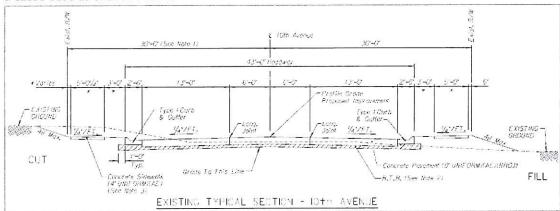

Considering the City is in need of an immediate solution due to rapidly deteriorating pavement condition and the cost to fully reconstruct the project is anticipated to be significant, a short-term solution that can postpone the full reconstruction project by 5 to 6 years is preferred by the City. This will allow the City time to properly budget for a full reconstruction project and get the project into their Capital Improvement Program (CIP).

#### **Project Location:**



#### History:

TranSystems originally designed 10th Avenue with the City of Leavenworth (and KDOT) in 1994. The project was constructed in 1995/1996 in accordance with KDOT specifications in place at the time. The existing pavement section includes 8" concrete pavement over 4" bituminous treated base as shown below:



#### Investigation:

TranSystems reviewed old plans and conducted a site review to observe the pavement failure issue. TranSystems also reached out to industry experts that work in the pavement field to collaborate ideas on possible causes and solutions. Industry experts include a local construction company, a senior construction inspector, the KDOT pavement design leader and a local geotechnical firm. Based on discussions with industry experts, the general thought is that a combination of several items may be causing the pavement joint failure. It appears that water is getting trapped in the transverse joints due to a combination of bituminous treated base, curb

and gutter and unsealed joints. The trapped water in the pavement joints along with the freeze/thaw conditions that are commo