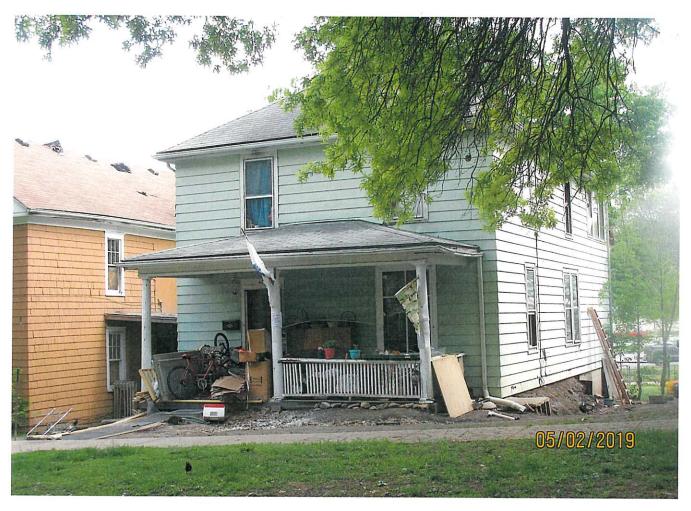

#### 15. 403 Olive - Single family house

Property owner signed remediation agreement. No change to date. Property has been posted as Unfit for Habitation since August, 2018, property owner still residing in residence. No electrical service, upgrades required before service may be restored. City received Authorization to Abate from court due to excessive junk, abatement by contractor on 10/5/18. Continuous junk present since that time. Total of 32 police calls to location in 2018 and 9 to date in 2019.