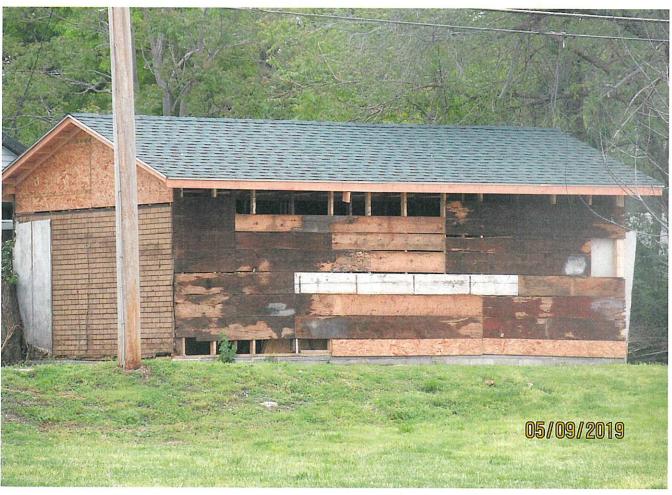

paint and repaint entire exterior structure.                                          |
|    |                              | Remove all dead and dying trees, limbs or other unsightly natural growth or unsightly appearances.               |

I (Print the Owner's Name) I homas ( Gould agree to honor the commitments as described above and understand that failure to do so may result in legal and remedial actions by the City of Leavenworth, possibly up to and including the demolition of unremediated structures. I also agree to maintain all yard areas by keeping the site free of junk and clutter, as well as excessive vegetation while I am remediating the property.

Signature

Notary Public - State of My Appl. Expires 8

Notary Area

100 N. 5th Street • Leavenworth, Kansas 66048 www.lvks.org





| Det                     | ermination of                | Unsafe o           | r Dange           | erous Structure          |  |
|-------------------------|------------------------------|--------------------|-------------------|--------------------------|--|
| Address:                | 1016 North 10th Street       |                    |                   |                          |  |
| Owner                   | Description                  | Taxes              |                   | Parcel Number            |  |
| Nicholas<br>Tevebaugh & | DETACHED SHED                | Paid               | 0772602011006000  |                          |  |
| Legal Descriptio        | n:<br>LEA'S & HARSH'S SUB, S | S26, T8, R22E, BLO | CK 3, Lot 20 - 2° | 1                        |  |
| Date of Ins