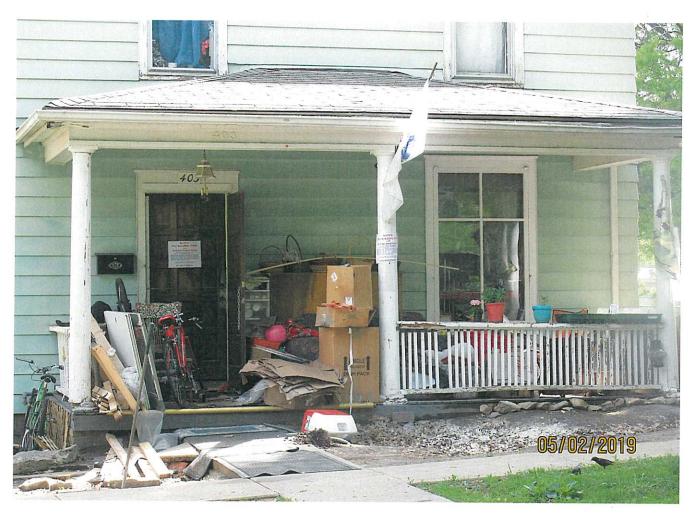

#### 15. 403 Olive - Single family house

Property owner signed remediation agreement. No change to date. Property has been posted as Unfit for Habitation since August, 2018, property owner still residing in residence. No electrical service, upgrades required before service may be restored. City received Authorization to Abate from court due to excessive junk, abatement by contractor on 10/5/18. Continuous junk present since that time. Total of 32 police calls to location in 2018 and 9 to date in 2019.