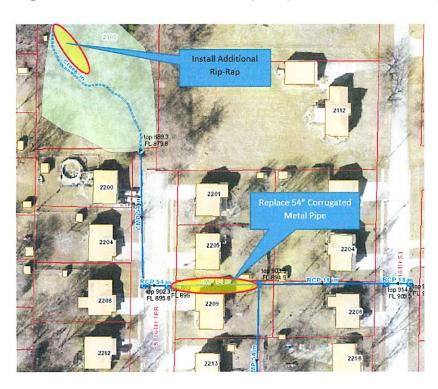

tion of the 16th Terrace and Thornton Phase 1 Detention Project with Linaweaver Construction.

#### **BACKGROUND:**

On October 9, 2018, the City Commission approved the low bid of Linaweaver Construction for the project. Construction started on November 15 and continued through the winter and spring as weather would permit.

In early April during basin construction, staff became aware of an issue with the flow of water in the creek entering the detention basin from the northwest. Consistent flows were of a magnitude that critical erosion would result if measures were not taken to stabilize and reinforce the bank more than the placement of turf reinforcement mat as was designed. Working with the design engineer Water Resource Solutions (WRS), it was determined large riprap was necessary.



Later in April, while connecting the basin outflow pipes to the existing storm piping system, staff found piping between the properties at 2205 and 2209 to be significantly deteriorated and damaged. This damage was not evident at the time the study and design were completed by WRS in 2017. Due to the location of this pipe, the condition, and the construction left to complete the project, it was determined that replacement of the pipe is necessary.

The corrugated metal pipe has had the bottom rusted out, and started to "curl" inward. This prevents any easy "repair", and is likely to further fail when the equipment for this project operates over the pipe. The fixed nature of the concrete inlet and outlet structures precludes cost-effective use of any other pipe material than metal. Staff