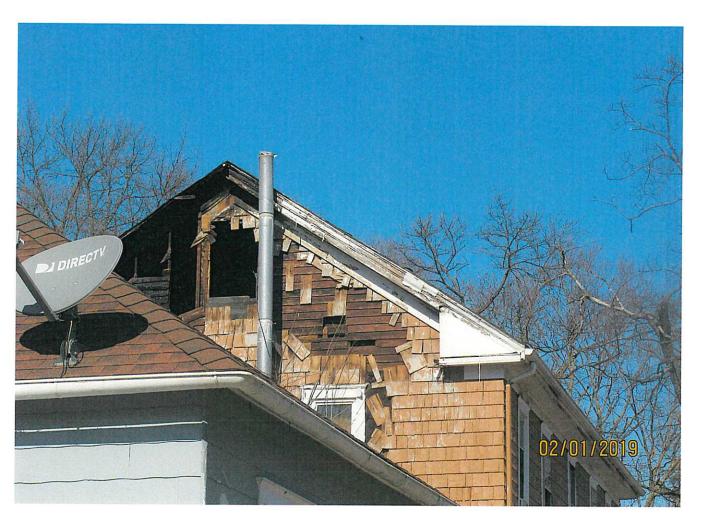

#### 14. 400 N. 5<sup>th</sup> Street – Mixed use building

No change, owner has indicated intent to sell property. Total of 5 police calls to location in 2018.