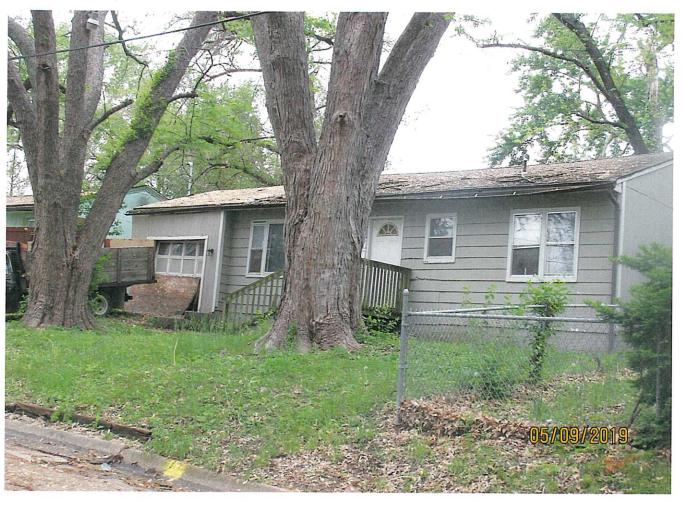

#### 6. 795 Spruce - Single family house

Owner has indicated repairs will be complete by May 14th.