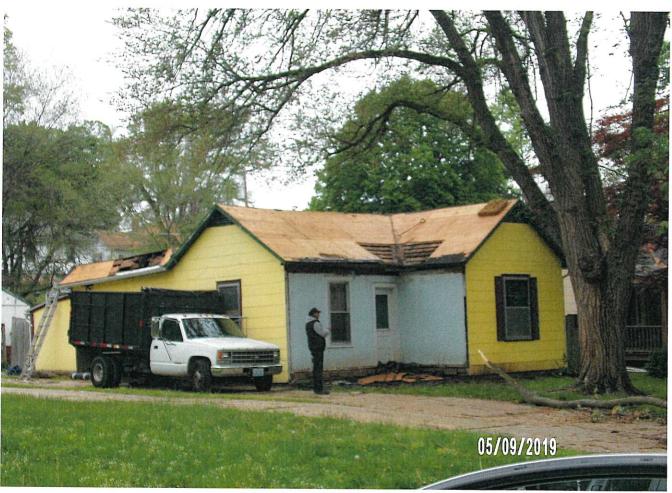

#### 6. 795 Spruce - Single family house

Owner has indicated repairs will be complete by May 14th.