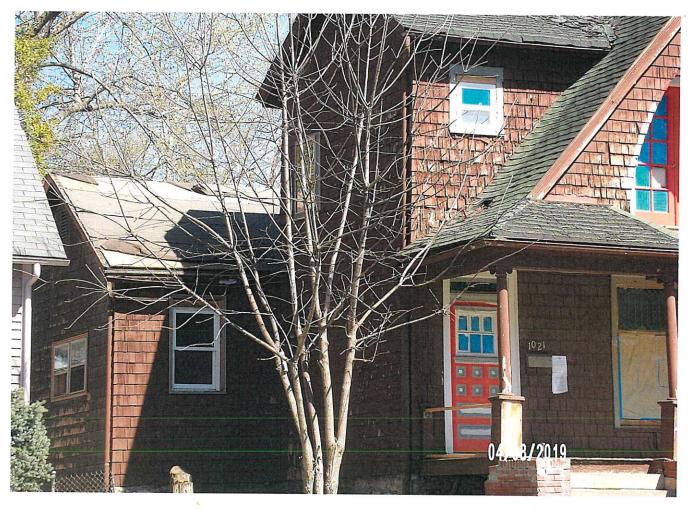

#### 7. 1021 S. 2<sup>nd</sup> Street – Single family house

Owner has indicated intent to repair. Total of 3 police calls to location in 2018.