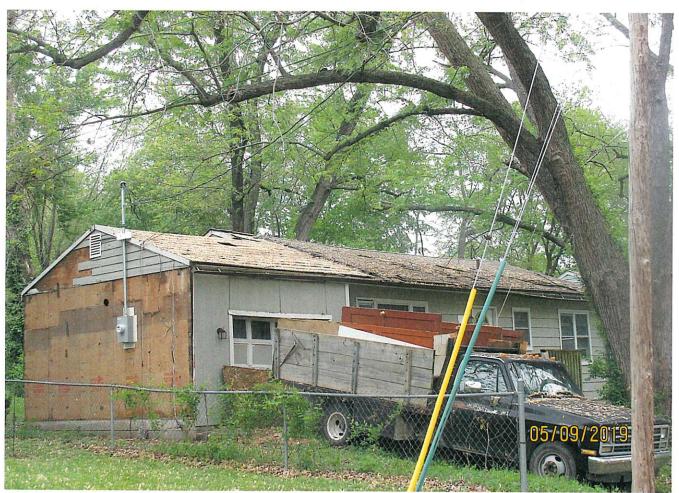

#### 6. 795 Spruce - Single family house

Owner has indicated repairs will be complete by May 14th.