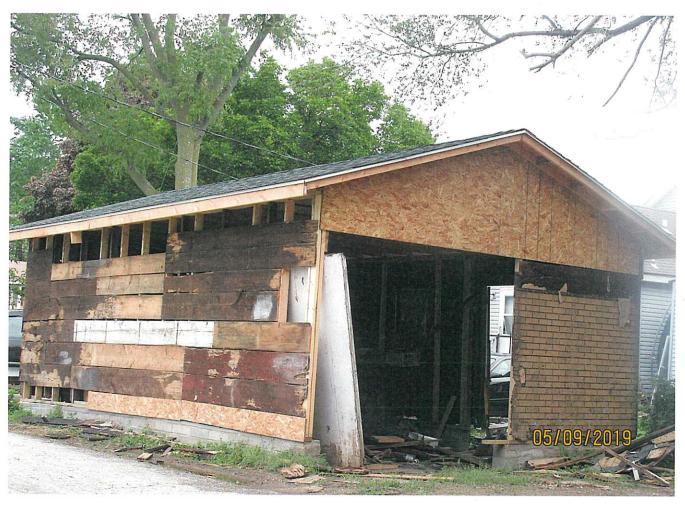

g paint and repaint entire exterior structure.                                          |
|    |                              | Remove all dead and dying trees, limbs or other unsightly natural growth or unsightly appearances.               |

I (Print the Owner's Name) I homas ( Gould agree to honor the commitments as described above and understand that failure to do so may result in legal and remedial actions by the City of Leavenworth, possibly up to and including the demolition of unremediated structures. I also agree to maintain all yard areas by keeping the site free of junk and clutter, as well as excessive vegetation while I am remediating the property.

Signature

Notary Public - State of My Appl. Expires 8

Notary Area

100 N. 5th Street • Leavenworth, Kansas 66048 www.lvks.org





| Det                     | ermination of                | Unsafe o           | r Dange           | erous Structure          |  |
|-------------------------|------------------------------|--------------------|-------------------|--------------------------|--|
| Address:                | 1016 North 10th Street       |                    |                   |                          |  |
| Owner                   | Description                  | Taxes              |                   | Parcel Number            |  |
| Nicholas<br>Tevebaugh & | DETACHED SHED                | Paid               | 0772602011006000  |                          |  |
| Legal Descriptio        | n:<br>LEA'S & HARSH'S SUB, S | S26, T8, R22E, BLO | CK 3, Lot 20 - 2° | 1                        |  |
| Date of Ins