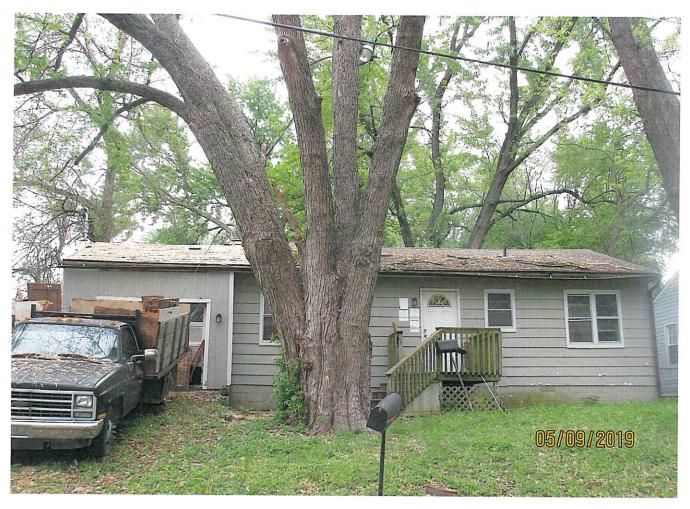

#### 6. 795 Spruce - Single family house

Owner has indicated repairs will be complete by May 14th.