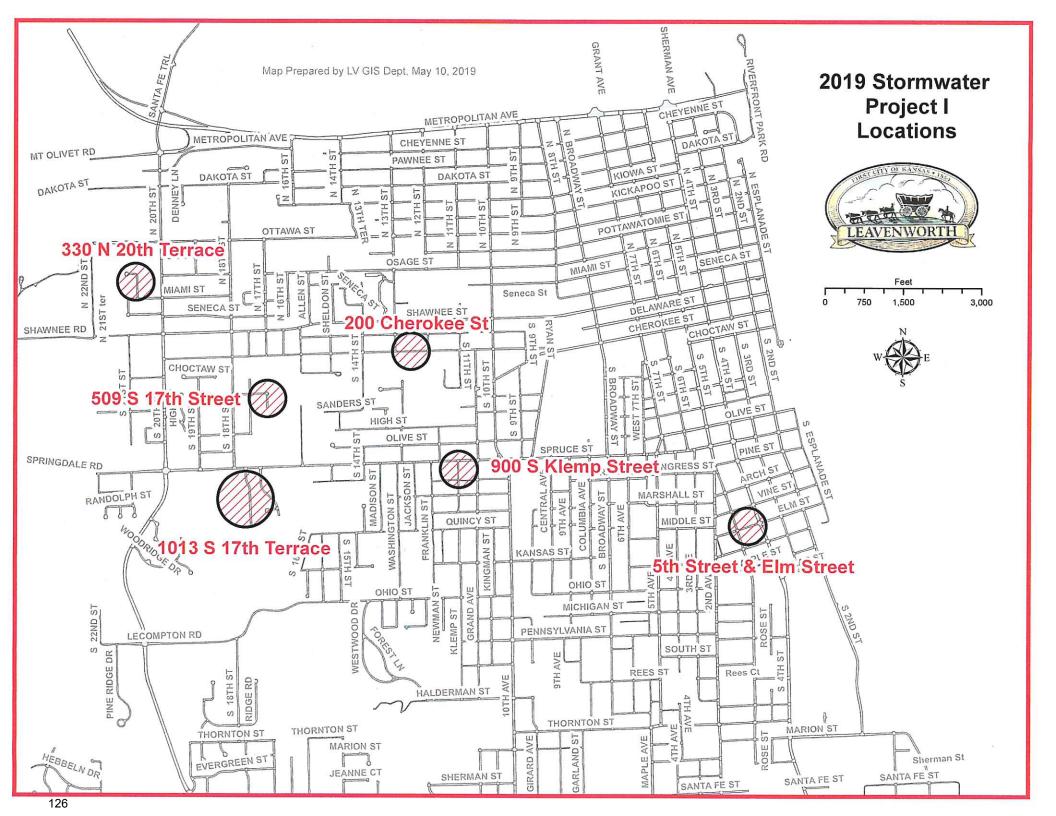

11. Consider Bids for First Net Equipment for Police Department Action: Motion (pg. 122)

12. Consider Bids for 2019 Stormwater Project 1; North Improvements Action: Motion (pg. 125)

13. Change Order No 1 to Contract 2018-69 Linaweaver 16<sup>th</sup> Terrace & Thornton Phase 1 Detention Project