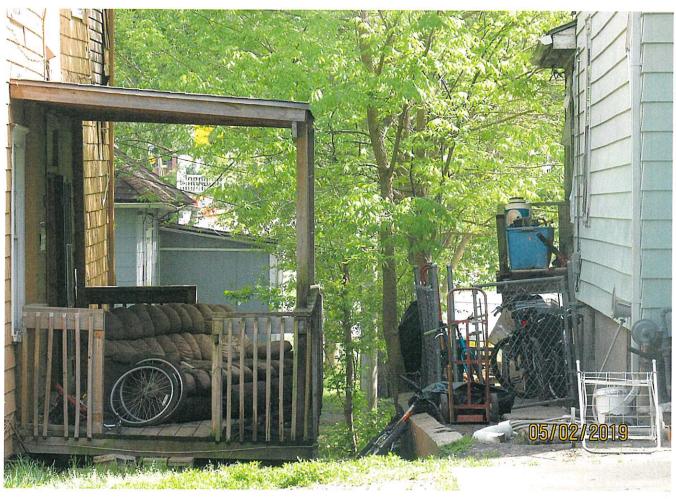

#### 15. 403 Olive - Single family house

Property owner signed remediation agreement. No change to date. Property has been posted as Unfit for Habitation since August, 2018, property owner still residing in residence. No electrical service, upgrades required before service may be restored. City received Authorization to Abate from court due to excessive junk, abatement by contractor on 10/5/18. Continuous junk present since that time. Total of 32 police calls to location in 2018 and 9 to date in 2019.