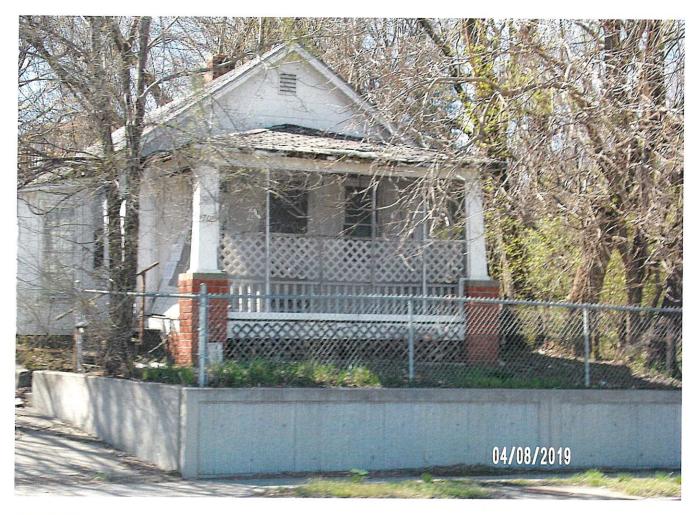

#### 15. 403 Olive - Single family house

Property owner signed remediation agreement. No change to date. Property has been posted as Unfit for Habitation since August, 2018, property owner still residing in residence. No electrical service, upgrades required before service may be restored. City received Authorization to Abate from court due to excessive junk, abatement by contractor on 10/5/18. Continuous junk present since that time. Total of 32 police calls to location in 2018 and 9 to date in 2019.