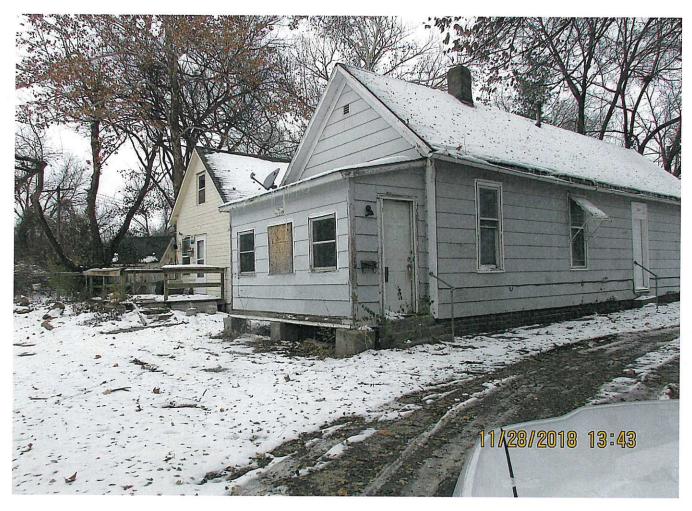

#### 1. 905 Washington – Single family house

No change, no contact from owner.

| Det                                        | ermination                | of Unsafe or       | Dangerous Structure |
|--------------------------------------------|---------------------------|--------------------|---------------------|
| Address:                                   | 905 Washington Street     |                    |                     |
| Owner                                      | Description               | Taxes              | Parcel Number       |
| BOWEN, JEREMY                              | Single Story<br>Residence | \$1,361.56         | 0773503005004000    |
| Legal Description<br>LTS 20-22 & N1/2 LT 2 |                           |                    |                     |
| Date of Insp                               | ection                    | Zoning             | Parcel Size         |
| 11/28/20                                   | 18                        | R16                | 20610.5244 Sq Ft    |
| # Code Viol                                | ations                    | Last Court Appeara |                     |
| 3                                          |                           | N/A                | Mills               |

In accordance with KSA 17-4759, structures are deemed unfit for human use or habitation if

conditions exist in such structure which are dangerous or injurious to the health, safety or morals of the occupants of such buildings or other residents within the City of Leavenworth, or which have a blighting influence on properties in the area. Such conditions may include, but are not limited to the following, which are found to be present at the subject property: Defects increasing the hazards of fire, accident or other calamities Lack of adequate ventilation Air pollution Light or sanitary facilities Dilapidation Disrepair Structural defects Uncleanliness Overcrowding Inadequate ingress and egress Dead and dying trees, limbs or other unsightly natural growth or unsightly appearances Walls, sidings or exterior of a quality and appearance not commensurate with the character of the properties in the neighborhood Unsightly stored or parked material, equipment, supplies, machinery, trucks or automobiles or parts thereof Vermin infestation Inadequate drainage Any other violation of health, fire, building or zoning regulations Other:

Last water service 12/7/10