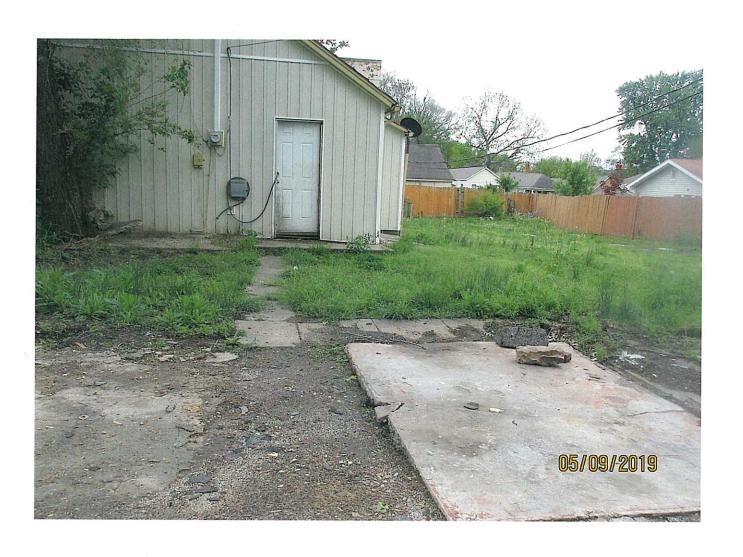

#### 6. 795 Spruce - Single family house

Owner has indicated repairs will be complete by May 14th.