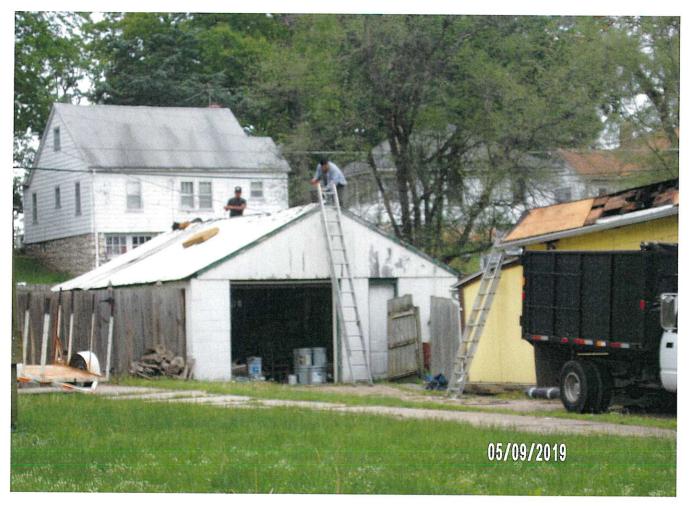

#### 6. 795 Spruce - Single family house

Owner has indicated repairs will be complete by May 14th.