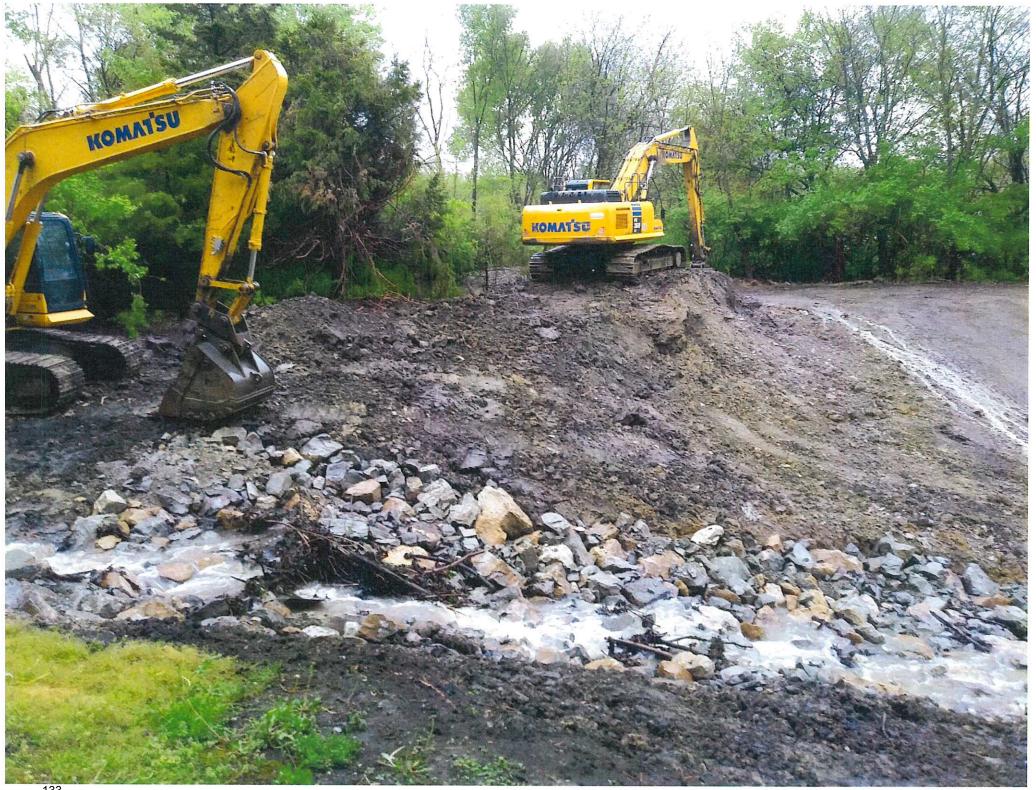

|      |     | TOT           | AL    | \$/   | 20,816.00 |

CITY OF LEAVENWORTH
ENGINEERING DEPARTMENT

DATE:
REVIEWED BY:
APPROVED APPROVED REJECTED
AS MOTED

## LINAWEAVER CONSTRUCTION, INC.

#### 16TH AND THORTON 54" CMP REPAIR

| ITEM               | QTY | UNIT | UNIT PRICE | TOTAL        |  |
|--------------------|-----|------|------------|--------------|--|
| 54" ALUMINIZED CSP | 125 | LF   | \$ 215.00  | \$ 26,875.00 |  |
| TOTAL              |     |      | 1          | \$ 26,875.00 |  |

| ADD FOR CONCRETE COLLAR AND BAND | 1 | LS | \$ 2,000.00 | \$<br>2,000.00 |
|----------------------------------|---|----|-------------|----------------|
| ADD FOR STORM BOXES IF NEEDED    | 1 | EA | \$ 8,000.00 | \$<br>8,000.00 |

THANK YOU, SPENCER FOSTER