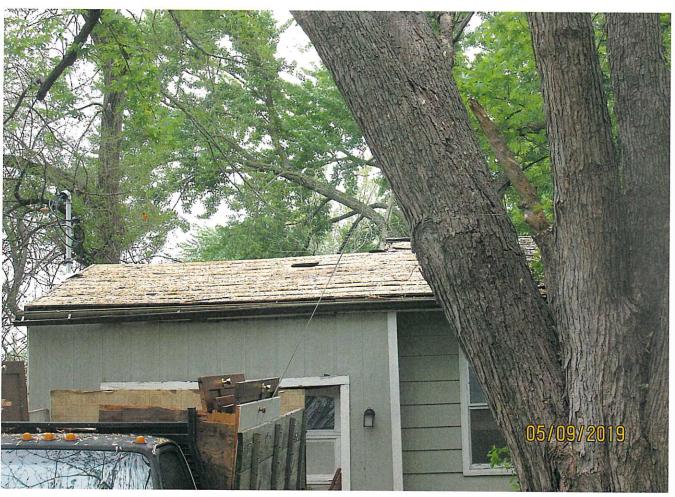

#### 6. 795 Spruce - Single family house

Owner has indicated repairs will be complete by May 14th.