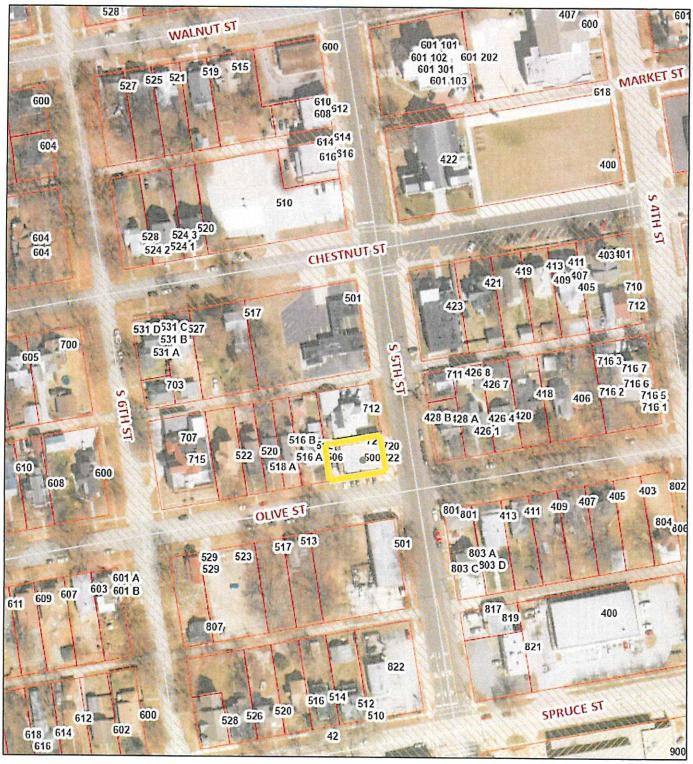

#### **First Consideration Ordinances:**

9. First Consideration Ordinance for Special Use Permit 722 S 5<sup>th</sup> Street to Allow Restaurant in Office Business District

Action: Consensus (pg. 84)