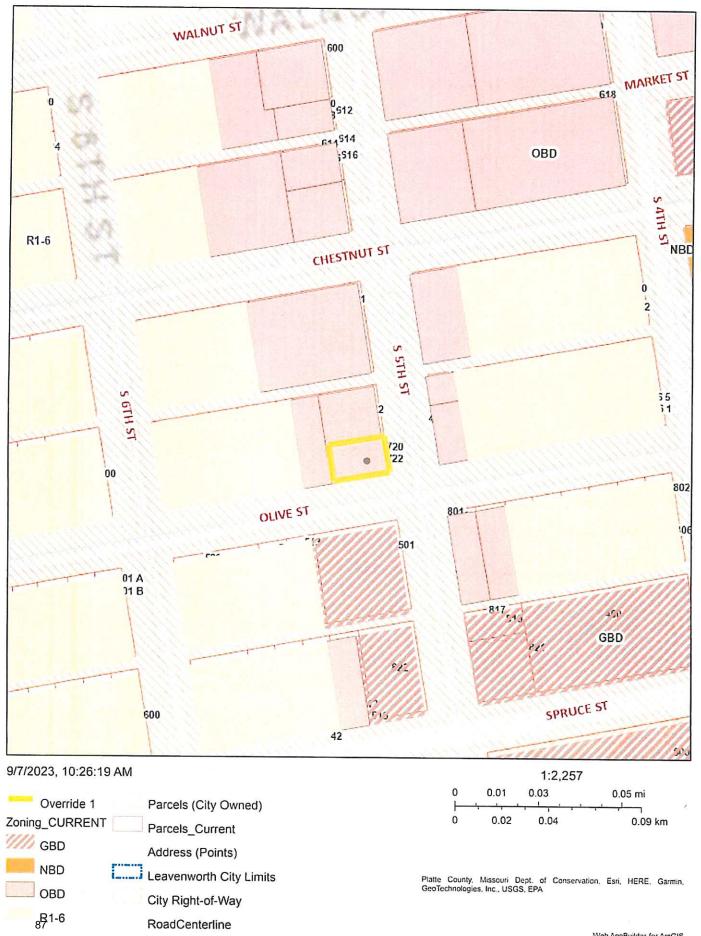

#### **First Consideration Ordinances:**

9. First Consideration Ordinance for Special Use Permit 722 S 5<sup>th</sup> Street to Allow Restaurant in Office Business District

Action: Consensus (pg. 84)