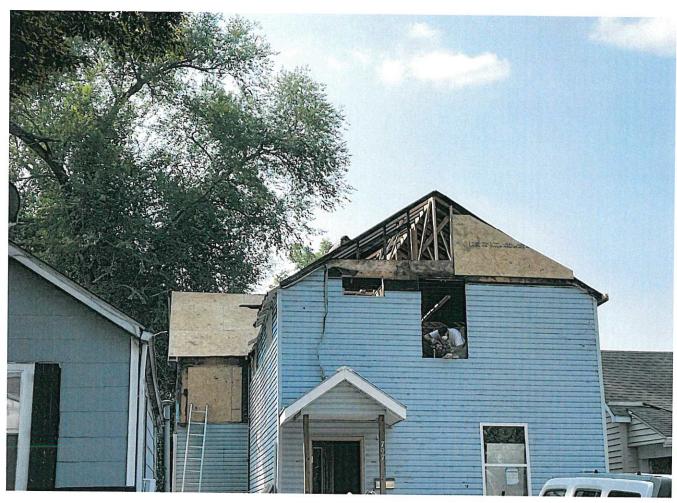

**Action:** Motion (pg. 61)

9. Update for Unsafe Fire Damaged Structure 707 Pawnee; Given 30 day extension at July 25<sup>th</sup> Meeting

Action: Motion (pg. 62)