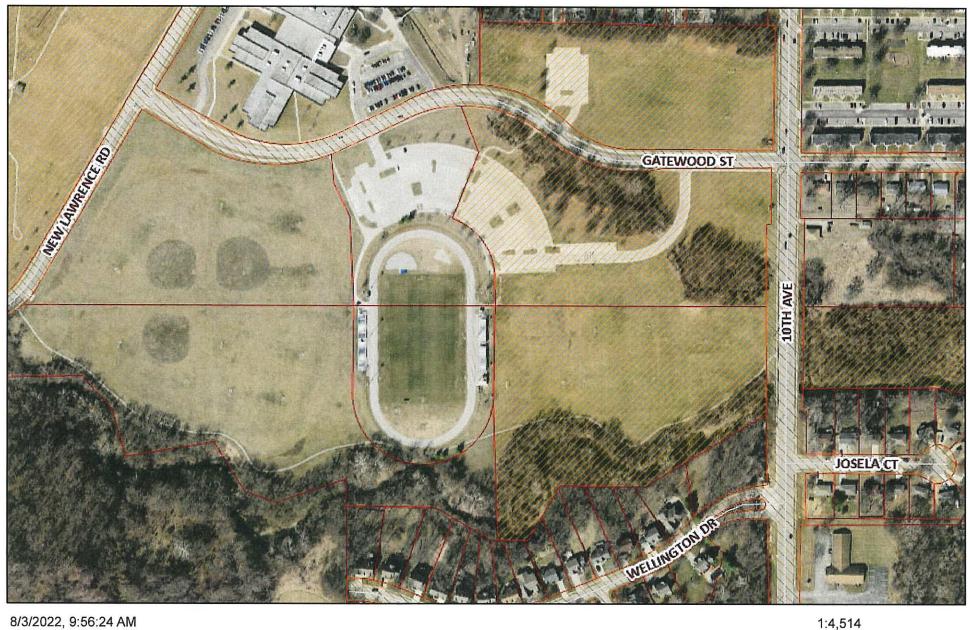

# **BACKGROUND**:

The Unified School District 453 and the City of Leavenworth partnered with a consultant to complete a study of Five-mile Creek from New Lawrence Road to 10th Avenue. This reach of the creek was experiencing bank erosion and bank failures that could encroach on the adjacent park trail, football field, and new sports complex near Richard Warren Middle School. There are a few areas along this reach of Five-Mile Creek where bank stabilization projects are recommended by the study. The proposed project is one of those recommended projects, and it was selected from that list because it will specifically correct a bank that is failing and putting the trail that runs along the north side of the stream and football field at risk.

# **ATTACHMENTS**:

Bid Tabs Site Map

# Five Mile Creek Bank Stabilization Project

Parcels\_Current

Parcels (City Owned) Leavenworth City Limits City Right-of-Way

RoadCenterline

Platte County, Missouri Dept. of Conservation, Esri, HERE, Garmin, GeoTechnologies, Inc., USGS, EPA