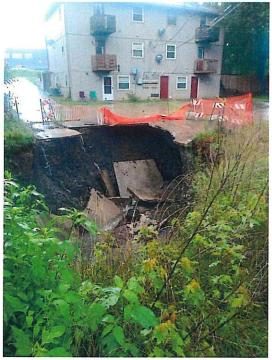

#### BACKGROUND:

On February 12, 2020, the City Commission approved a design contract with Wilson & Company Engineers for the design of the 2<sup>nd</sup> & Chestnut Stone Arch Replacement Project.

The project is necessary due to multiple failures in the old system that has created sinkholes (marked by orange fencing) along the project limits. These failures continue to worsen and are coming closer to an occupied structure. This location is near the bottom of the drainage basin so a significant amount of water is captured from upstream and conveyed through this area. This results in larger piping and structure sizes to accommodate the volume of storm water that flows through the area and dumps into the MO River just downstream of this project.

Sinkhole Undercutting the Street

Sinkhole Near Apartments

The 2<sup>nd</sup> & Chestnut Stone Arch Replacement Project includes upsizing/replacement of the storm water conveyance system from 2<sup>nd</sup> & Chestnut to the alley Northeast of 4<sup>th</sup> & Spruce. With the extensive excavations along the project, there is a substantial amount to street reconstruction, sanitary line and manhole replacement and other work required to complete this project. The project location and limits are highlighted on the attached map.