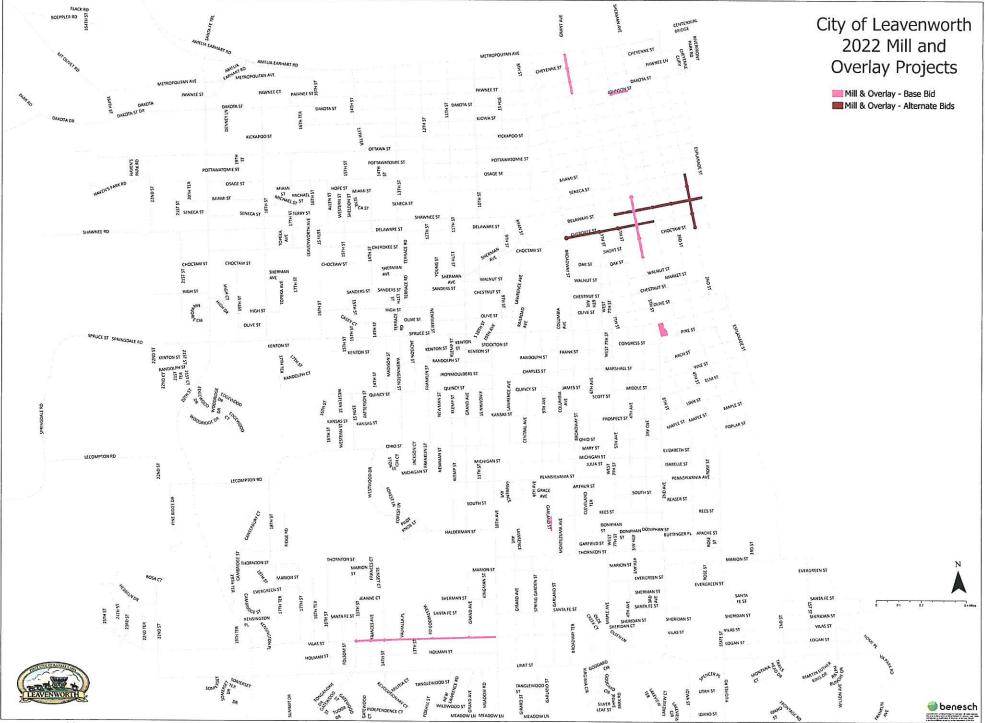

ps protect both the contractor and the city.

#### POLICY:

The City Commission generally awards a contract to the lowest bidder if the bid is less than the Engineer's estimate and whose evaluation by the City indicates that the award will be in the best interest of the City. J. M. Fahey's bid was under the engineer's estimate and the contractor is extremely well qualified for this work.

#### RECOMMENDATION:

Staff recommends that the City Commission award the 2022 Pavement Management – Mill & Overlay Program to J. M. Fahey for the base bid amount of \$832,682.50 and authorize the Public Works Director to add Cherokee Street (between Broadway and 4<sup>th</sup>) for \$211,785.30, as funding permits, with the approval of the City Manager.

#### ATTACHMENTS:

Project Street Map Bid Tab

2





#### CITY OF LEAVENWORTH Project No. 2021-966 2022 PMP - Mill & Overlay June 30, 2022

|      | BASE BID                                                                  |      |          |                     |              |             |              |                      |              |
|------|---------------------------------------------------------------------------|------|----------|---------------------|--------------|-------------|--------------|----------------------|--------------|
|      |                                                                           |      |          | Engineer's Estimate |              | JM FAHEY    |              | LITTLE JOE"S ASPHALT |              |
| Item |                                                                           | Uni