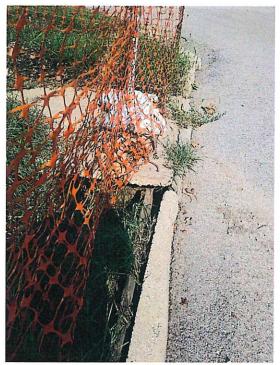

#### BACKGROUND:

On February 12, 2020, the City Commission approved a design contract with Wilson & Company Engineers for the design of the 2<sup>nd</sup> & Chestnut Stone Arch Replacement Project.

The project is necessary due to multiple failures in the old system that has created sinkholes (marked by orange fencing) along the project limits. These failures continue to worsen and are coming closer to an occupied structure. This location is near the bottom of the drainage basin so a significant amount of water is captured from upstream and conveyed through this area. This results in larger piping and structure sizes to accommodate the volume of storm water that flows through the area and dumps into the MO River just downstream of this project.

Sinkhole Undercutting the Street

Sinkhole Near Apartments

The 2<sup>nd</sup> & Chestnut Stone Arch Replacement Project includes upsizing/replacement of the storm water conveyance system from 2<sup>nd</sup> & Chestnut to the alley Northeast of 4<sup>th</sup> & Spruce. With the extensive excavations along the project, there is a substantial amount to street reconstruction, sanitary line and manhole replacement and other work required to complete this project. The project location and limits are highlighted on the attached map.