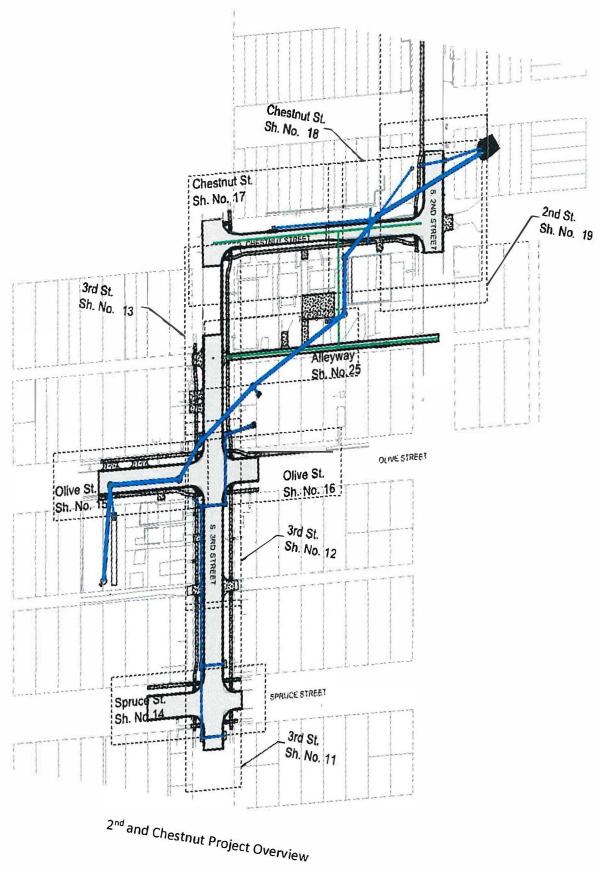

Sinkhole Undercutting the Street

Sinkhole Near Apartments

The 2<sup>nd</sup> & Chestnut Stone Arch Replacement Project includes upsizing/replacement of the storm water conveyance system from 2<sup>nd</sup> & Chestnut to the alley Northeast of 4<sup>th</sup> & Spruce. With the extensive excavations along the project, there is a substantial amount to street reconstruction, sanitary line and manhole replacement and other work required to complete this project. The project location and limits are highlighted on the attached map.

#### ATTACHMENTS:

Project Location Map Bid Tab