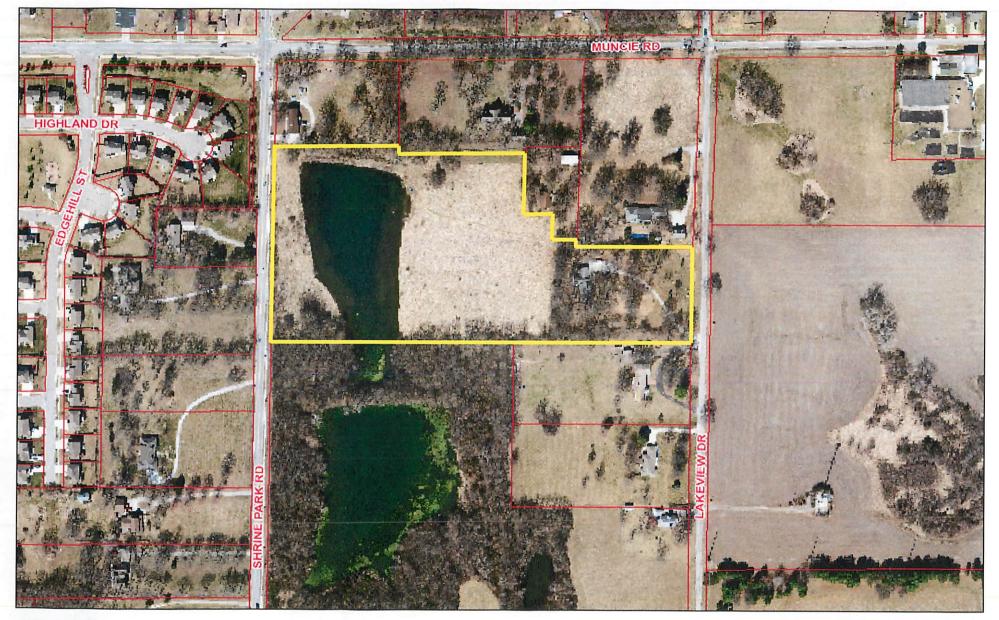

#### NEW BUSINESS:

A. 2017-14 BZA – 4700 Lakeview Drive

Hold a public hearing for Case No. 2017-14 BZA, wherein the petitioner seeks a variance from section 4.04 of the adopted Development Regulations to allow an agricultural accessory building larger than 1,500 sqft on a parcel over two acres in size.

#### DISCUSSION:

The subject property is a single family home located at 4700 Lakeview Drive. The property is 13.66 acres in size and is currently zoned R1-9, Medium Density Single Family Residential district. The applicant is proposing to construct a 2,208 square foot pole barn (46' x 48') on the property to be used for a "hobby shop" and to store small yard and farm implements needed to care for the property.

#### **STAFF ANALYSIS:**

The proposed structure would be located on a large parcel, much larger than most residential parcels found in the R1-9 zoning district. The property is surrounded by other large lots, many of which have existing accessory structures of a similar size and nature. The proposed structure will be situated in such a way as to be unobtrusive to adjoining property owners and will not be visible from the road. The structure is designed in a manner to reflect a residential appearance, and will match the existing home on the lot in color. Given these factors, staff concludes that the proposed structure is appropriate for the subject site.