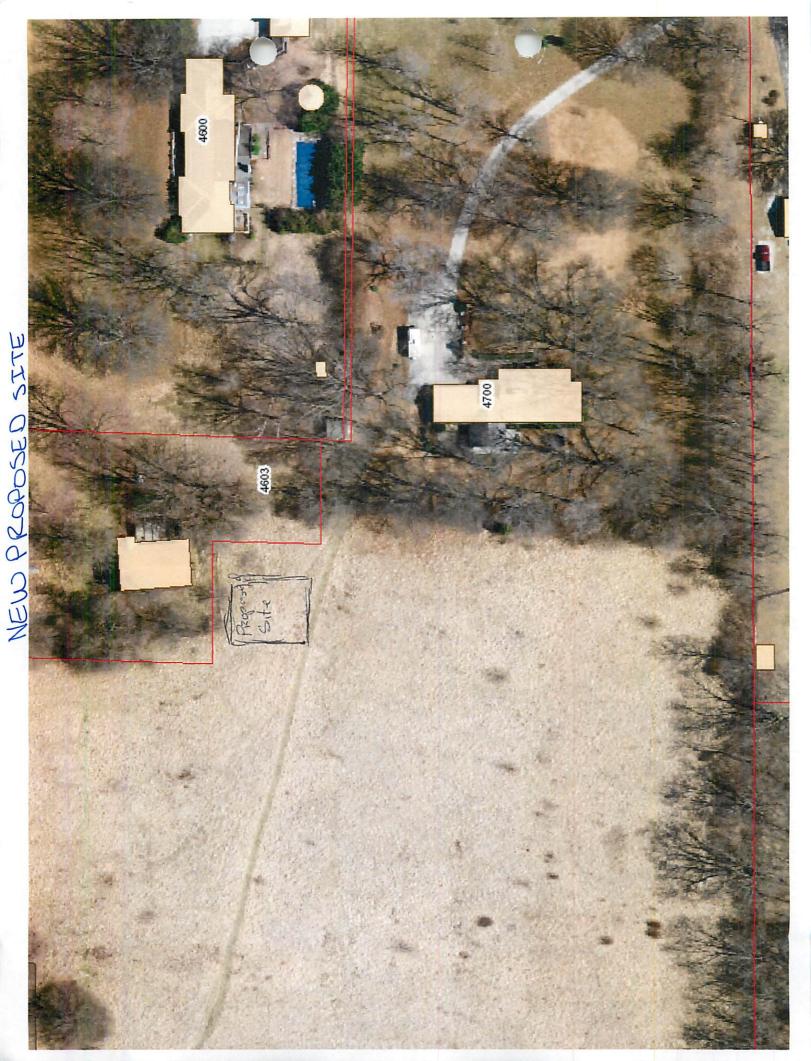

#### DISCUSSION:

The subject property is a single family home located at 4700 Lakeview Drive. The property is 13.66 acres in size and is currently zoned R1-9, Medium Density Single Family Residential district. The applicant is proposing to construct a 2,208 square foot pole barn (46' x 48') on the property to be used for a "hobby shop" and to store small yard and farm implements needed to care for the property.

Section 4.04 of the Development Regulations allows for agricultural accessory buildings not exceeding 1,500 sqft on parcels two acres or larger. The size of the proposed structure exceeds the allowed 1,500 square feet, thereby requiring a variance to be granted by the Board of Zoning Appeals. The proposed structure would meet all other applicable requirements.