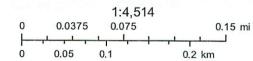

#### DISCUSSION:

The subject property is a single family home located at 4700 Lakeview Drive. The property is 13.66 acres in size and is currently zoned R1-9, Medium Density Single Family Residential district. The applicant is proposing to construct a 2,208 square foot pole barn (46' x 48') on the property to be used for a "hobby shop" and to store small yard and farm implements needed to care for the property.

#### **STAFF ANALYSIS:**

The proposed structure would be located on a large parcel, much larger than most residential parcels found in the R1-9 zoning district. The property is surrounded by other large lots, many of which have existing accessory structures of a similar size and nature. The proposed structure will be situated in such a way as to be unobtrusive to adjoining property owners and will not be visible from the road. The structure is designed in a manner to reflect a residential appearance, and will match the existing home on the lot in color. Given these factors, staff concludes that the proposed structure is appropriate for the subject site.