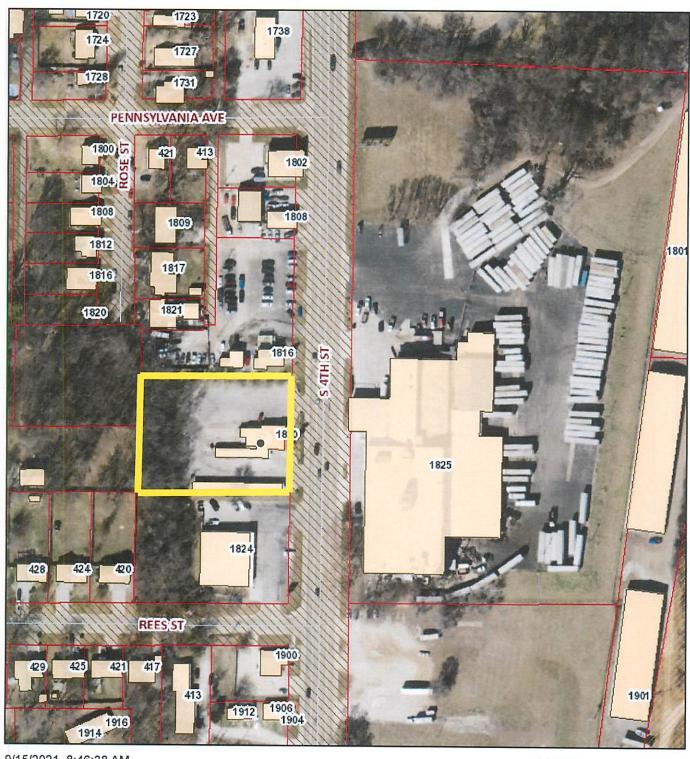

# 1820 S 4th St Aerial Map

The subject property is zoned R1-6, High Density Single Family Residential, and was previously occupied by Connie's Liquor Spot. Retail liquor sales are not an allowed use in R1-6 zoning. However, as an existing nonconforming use, the business is permitted to continue. Section 8.15.E of the Development Regulations allows nonconforming uses which are otherwise permitted by the regulations to display signage in conformance with the lease intensive zoning district in which the use is permitted by right. RMX, Residential Mixed Use, is the least intensive zoning district in which food and beverage sales are permitted by right.

The business was purchased in May, 2021, by Niyan LLC. At the time of purchase, the name of the business was changed to Tipsy's Liquor. There is an existing free standing sign associated with the business, which is located off of the property and in the right-of-way. Current regulations for signage in the RMX district require that no part of a free standing sign structure shall be closer than 5 feet to any property line, and no permanent signage is allowed in the right-of-way, making the existing sign non-conforming.