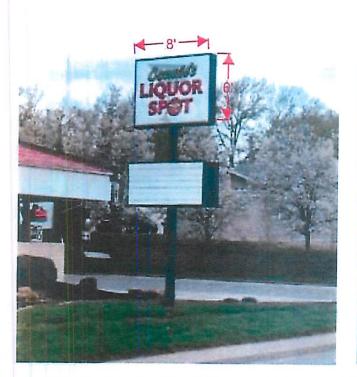

The subject property is zoned R1-6, High Density Single Family Residential, and was previously occupied by Connie's Liquor Spot. Retail liquor sales are not an allowed use in R1-6 zoning. However, as an existing nonconforming use, the business is permitted to continue. Section 8.15.E of the Development Regulations allows nonconforming uses which are otherwise permitted by the regulations to display signage in conformance with the lease intensive zoning district in which the use is permitted by right. RMX, Residential Mixed Use, is the least intensive zoning district in which food and beverage sales are permitted by right.

The business was purchased in May, 2021, by Niyan LLC. At the time of purchase, the name of the business was changed to Tipsy's Liquor. There is an existing free standing sign associated with the business, which is located off of the property and in the right-of-way. Current regulations for signage in the RMX district require that no part of a free standing sign structure shall be closer than 5 feet to any property line, and no permanent signage is allowed in the right-of-way, making the existing sign non-conforming.