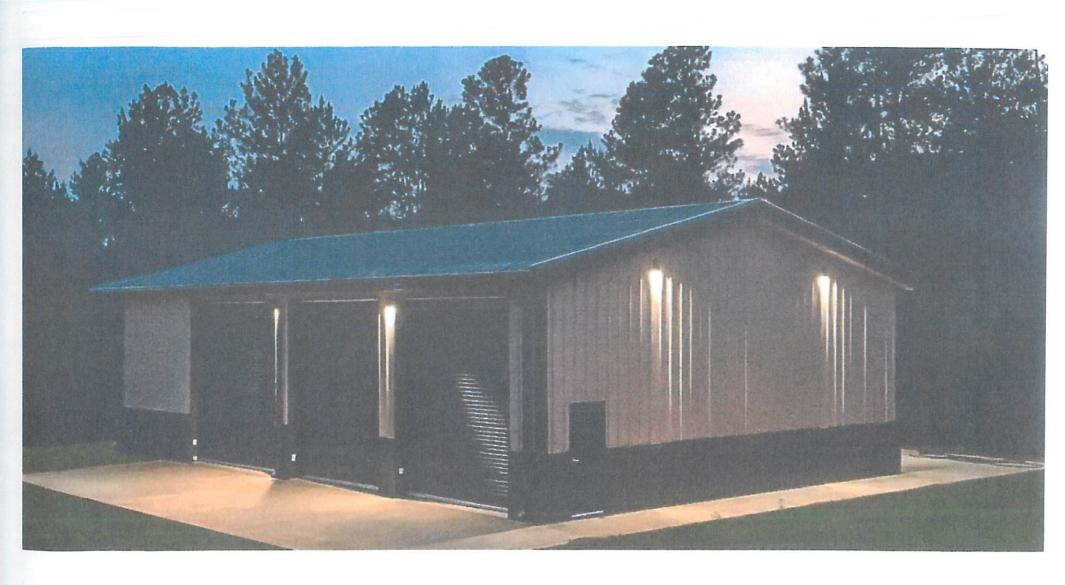

## 2. **2021-25 BZA – 44 LIMIT STREET**

Hold a public hearing for Case No. 2021-25 BZA - 44 Limit St., wherein the applicant is requesting a variance from the adopted Development Regulations to allow a detached garage greater than 900 square feet on a parcel less than one acre.