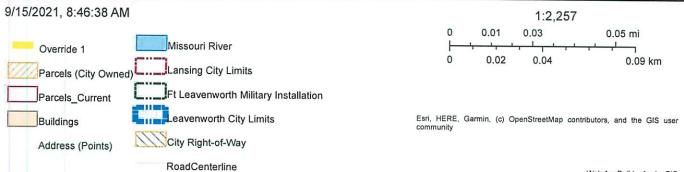

# 1820 S 4th St Zone Map

The subject property is zoned R1-6, High Density Single Family Residential, and was previously occupied by Connie's Liquor Spot. Retail liquor sales are not an allowed use in R1-6 zoning. However, as an existing nonconforming use, the business is permitted to continue. Section 8.15.E of the Development Regulations allows nonconforming uses which are otherwise permitted by the regulations to display signage in conformance with the lease intensive zoning district in which the use is permitted by right. RMX, Residential Mixed Use, is the least intensive zoning district in which food and beverage sales are permitted by right.