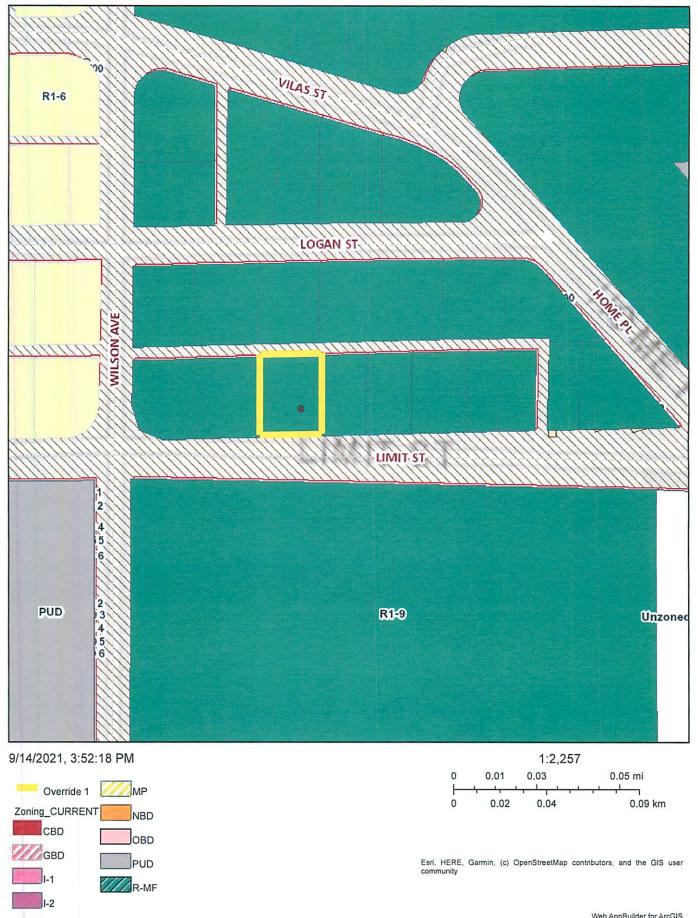

## 2. **2021-25 BZA – 44 LIMIT STREET**

Hold a public hearing for Case No. 2021-25 BZA - 44 Limit St., wherein the applicant is requesting a variance from the adopted Development Regulations to allow a detached garage greater than 900 square feet on a parcel less than one acre.