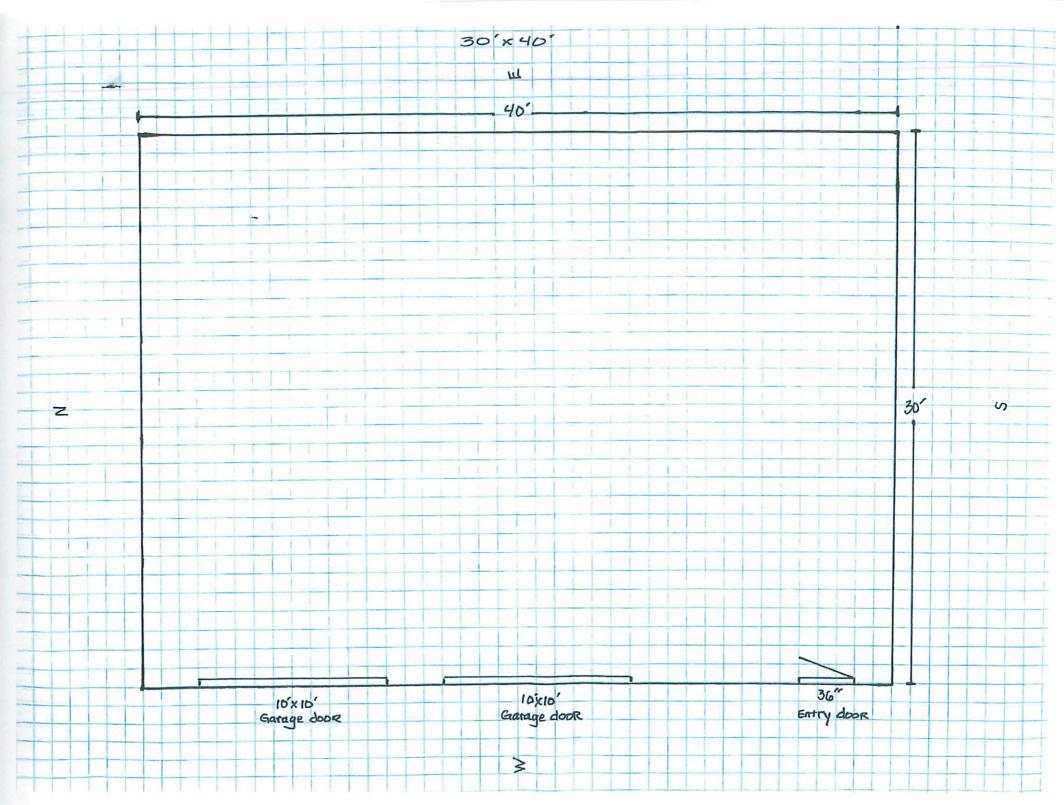

## 2. **2021-25 BZA – 44 LIMIT STREET**

Hold a public hearing for Case No. 2021-25 BZA - 44 Limit St., wherein the applicant is requesting a variance from the adopted Development Regulations to allow a detached garage greater than 900 square feet on a parcel less than one acre.