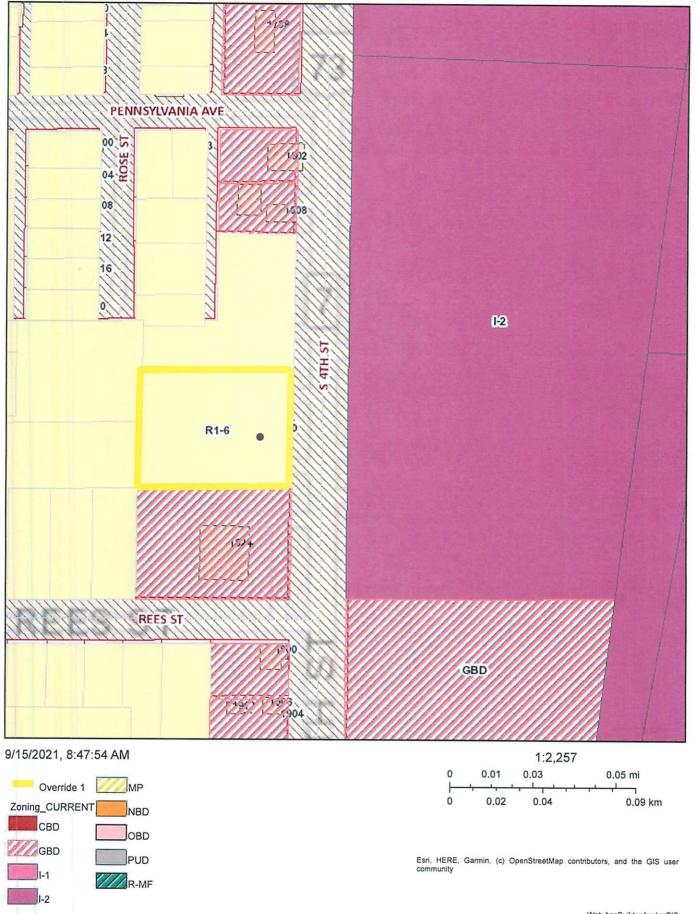

# 1820 S 4th St Aerial Map Sign Location

City Right-of-Way

RoadCenterline

Address (Points)

Web AppBuilder for ArcGIS Platte County, Missouri Dept. of Conservation, Esri, HERE, Garmin, INCREMENT P, USGS, EPA |

The business was purchased in May, 2021, by Niyan LLC. At the time of purchase, the name of the business was changed to Tipsy's Liquor. There is an existing free standing sign associated with the business, which is located off of the property and in the right-of-way. Current regulations for signage in the RMX district require that no part of a free standing sign structure shall be closer than 5 feet to any property line, and no permanent signage is allowed in the right-of-way, making the existing sign non-conforming.