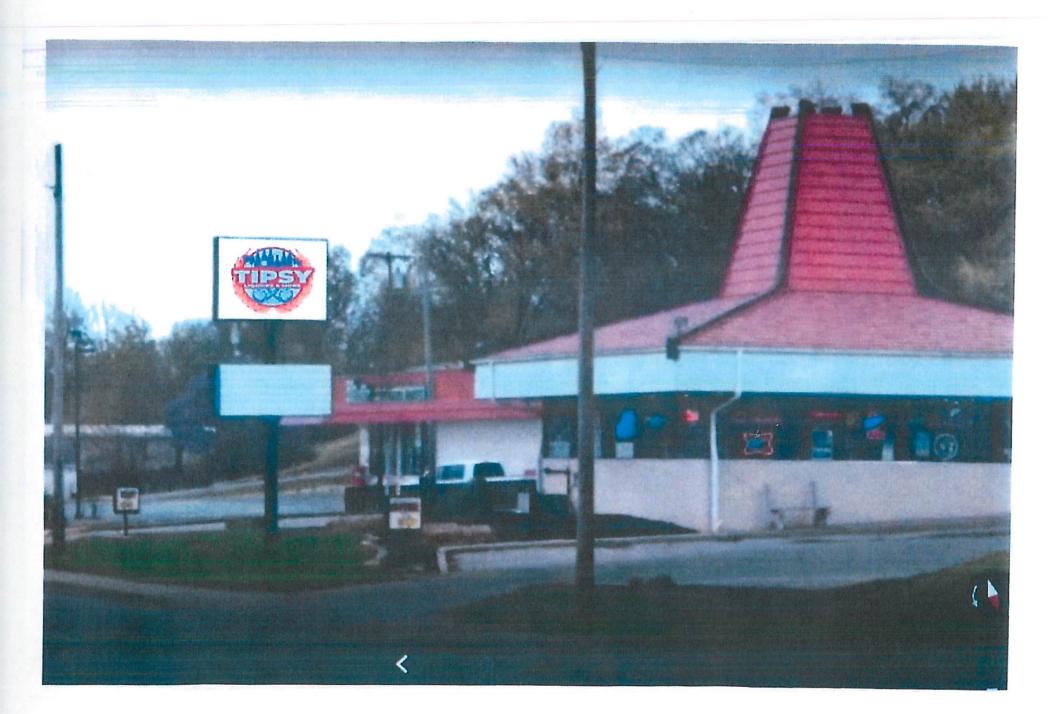

The business was purchased in May, 2021, by Niyan LLC. At the time of purchase, the name of the business was changed to Tipsy's Liquor. There is an existing free standing sign associated with the business, which is located off of the property and in the right-of-way. Current regulations for signage in the RMX district require that no part of a free standing sign structure shall be closer than 5 feet to any property line, and no permanent signage is allowed in the right-of-way, making the existing sign non-conforming.

The cost to move or change the sign is likely well in excess of \$20,000 and it could be much more. The sign is not an impediment to the vision of traffic since it is much higher than the necessary field of vision for Highway 7-73 and the vehicles entering or existing the parking lot of the business.