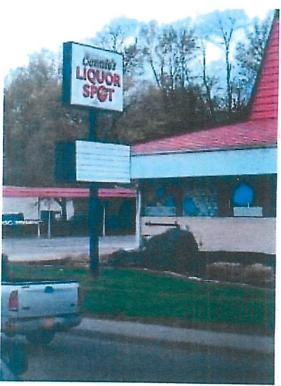

The subject property is zoned R1-6, High Density Single Family Residential, and was previously occupied by Connie's Liquor Spot. Retail liquor sales are not an allowed use in R1-6 zoning. However, as an existing nonconforming use, the business is permitted to continue. Section 8.15.E of the Development Regulations allows nonconforming uses which are otherwise permitted by the regulations to display signage in conformance with the lease intensive zoning district in which the use is permitted by right. RMX, Residential Mixed Use, is the least intensive zoning district in which food and beverage sales are permitted by right.

The business was purchased in May, 2021, by Niyan LLC. At the time of purchase, the name of the business was changed to Tipsy's Liquor. There is an existing free standing sign associated with the business, which is located off of the property and in the right-of-way. Current regulations for signage in the RMX district require that no part of a free standing sign structure shall be closer than 5 feet to any property line, and no permanent signage is allowed in the right-of-way, making the existing sign non-conforming.