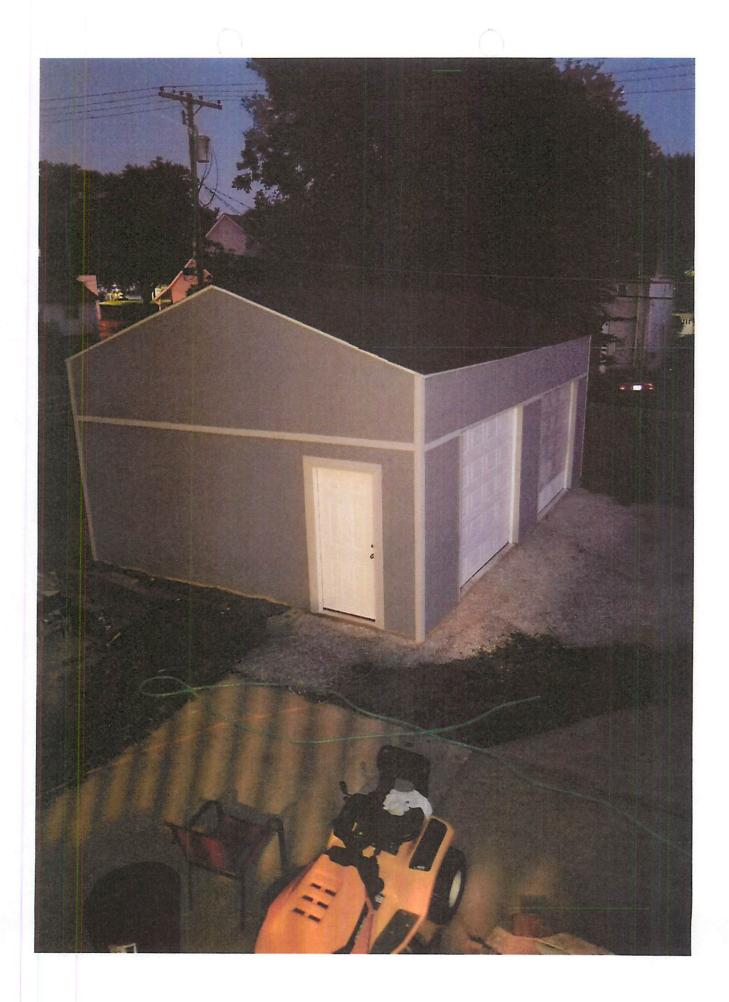

### **DISCUSSION:**

The applicants, Mark Bisbee and Edwina Tate, are requesting a variance from section 4.04 of the adopted Development Regulations to allow operation of a home occupation in a detached garage. The subject property is zoned R1-6, Low Density Single Family Residential District, with an existing single family home on the lot. The subject property is surrounded by other single family homes of a similar size and nature directly to the east and west. To the north is St. Joseph church, and to the south across the alley are several multifamily structures. The properties on either end of the block are zoned Office Business District and Central Business District. Properties to the west, along Broadway Street, are occupied with commercial uses, and the property at the east end of the block is occupied by a day care.

Section 4.04 of the Development Regulations states that "a carport, garage, or any accessory structure may not be used for home occupations", and that "the home occupation shall be conducted entirely within the principal residential building". The applicants are proposing to conduct a small engine repair and tune-up business in their recently constructed detached garage. The business focuses on small engines, such as lawn mowers, and does not involve automobile repair.

The applicants obtained a building permit in July, 2019 to construct the detached garage for the sole purpose of conducting their home occupation in the structure. Prior to constructing the garage, the applicants contacted the City regarding requirements for their business. Through discussions with city staff in other departments, the applicants were under the impression that their home occupation would be allowed in the detached garage.