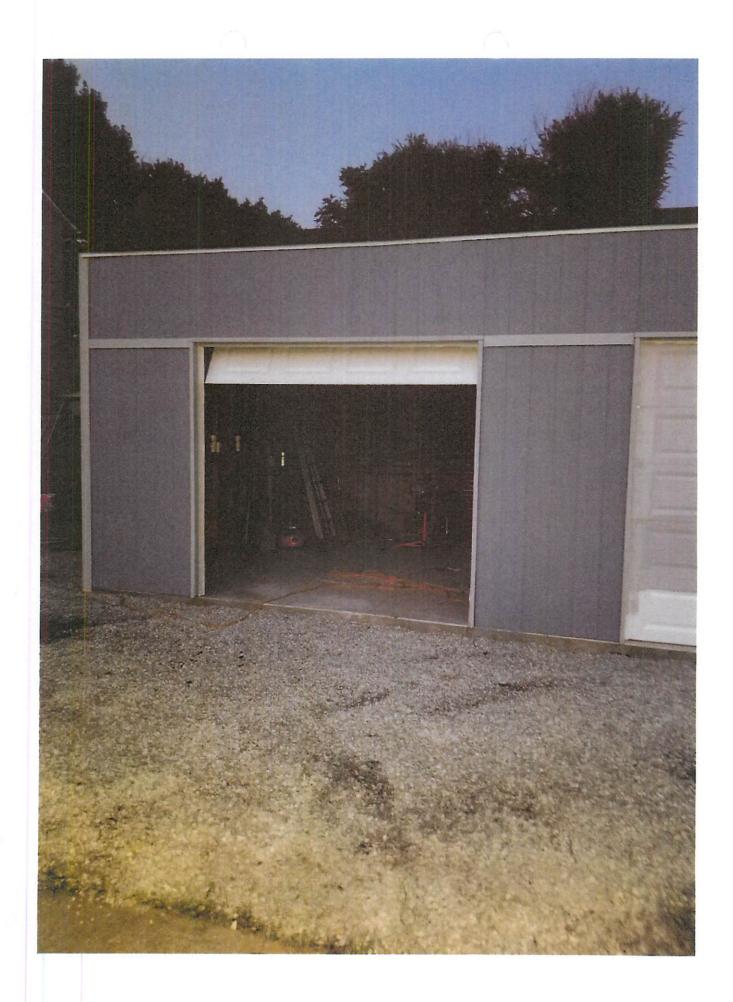

### **DISCUSSION:**

The applicants, Mark Bisbee and Edwina Tate, are requesting a variance from section 4.04 of the adopted Development Regulations to allow operation of a home occupation in a detached garage. The subject property is zoned R1-6, Low Density Single Family Residential District, with an existing single family home on the lot. The subject property is surrounded by other single family homes of a similar size and nature directly to the east and west. To the north is St. Joseph church, and to the south across the alley are several multifamily structures. The properties on either end of the block are zoned Office Business District and Central Business District. Properties to the west, along Broadway Street, are occupied with commercial uses, and the property at the east end of the block is occupied by a day care.

Section 4.04 of the Development Regulations states that "a carport, garage, or any accessory structure may not be used for home occupations", and that "the home occupation shall be conducted entirely within the principal residential building". The applicants are proposing to conduct a small engine repair and tune-up business in their recently constructed detached garage. The business focuses on small engines, such as lawn mowers, and does not involve automobile repair.

The applicants obtained a building permit in July, 2019 to construct the detached garage for the sole purpose of conducting their home occupation in the structure. Prior to constructing the garage, the applicants contacted the City regarding requirements for their business. Through discussions with city staff in other departments, the applicants were under the impression that their home occupation would be allowed in the detached garage.