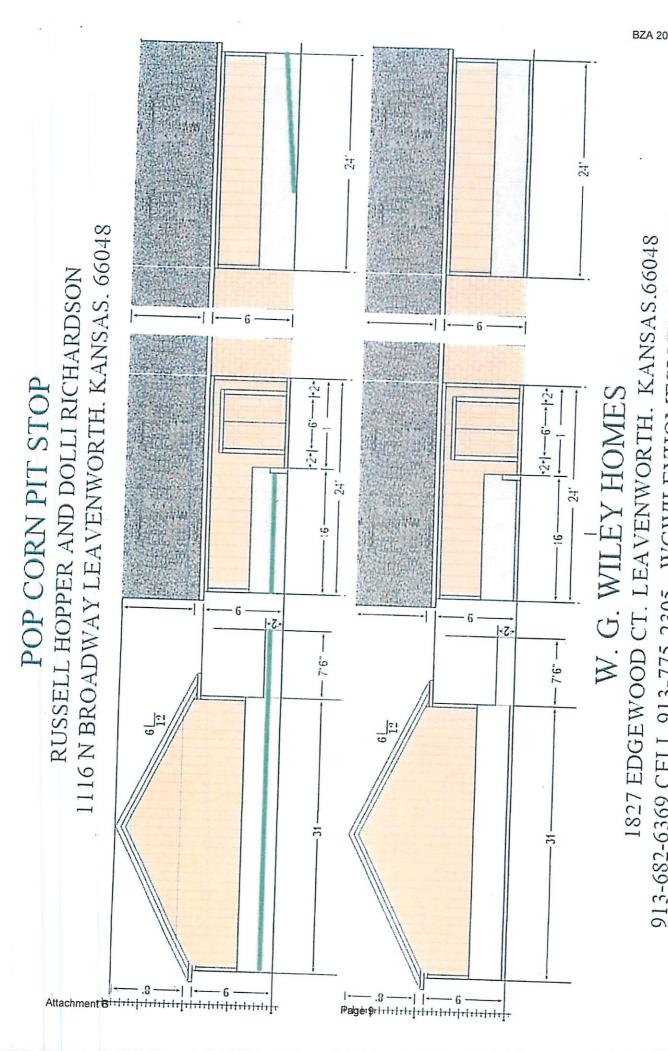

### 3. 2019-13 BZA - 1116 N. BROADWAY

Hold a public hearing for Case No. 2019-13 BZA, wherein the applicant, Russell Hopper, is requesting a variance from section 4.03 and 1.05 of the adopted Development Regulations to allow an expansion of a nonconforming structure and increase the maximum allowable lot coverage.