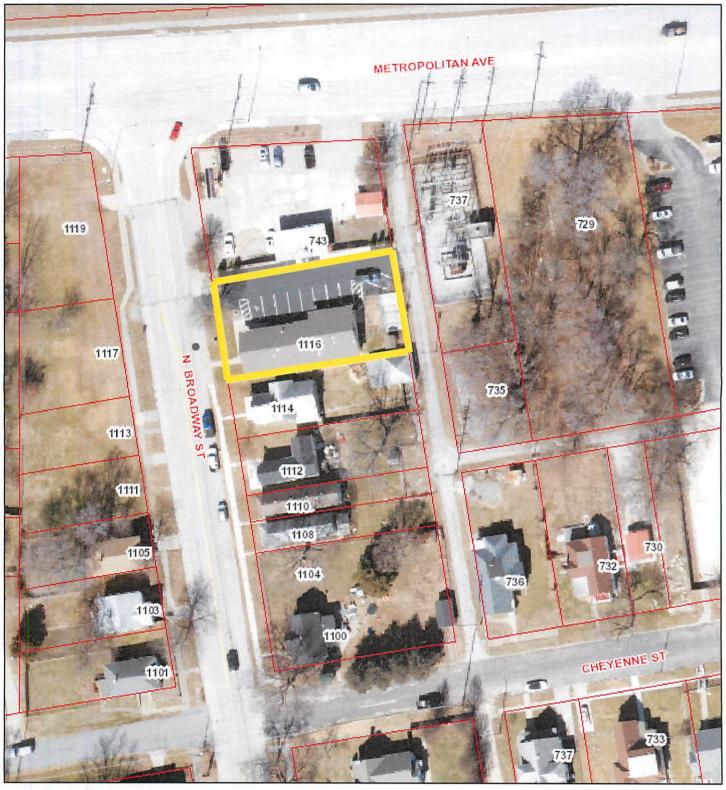

### 3. 2019-13 BZA - 1116 N. BROADWAY

Hold a public hearing for Case No. 2019-13 BZA, wherein the applicant, Russell Hopper, is requesting a variance from section 4.03 and 1.05 of the adopted Development Regulations to allow an expansion of a nonconforming structure and increase the maximum allowable lot coverage.