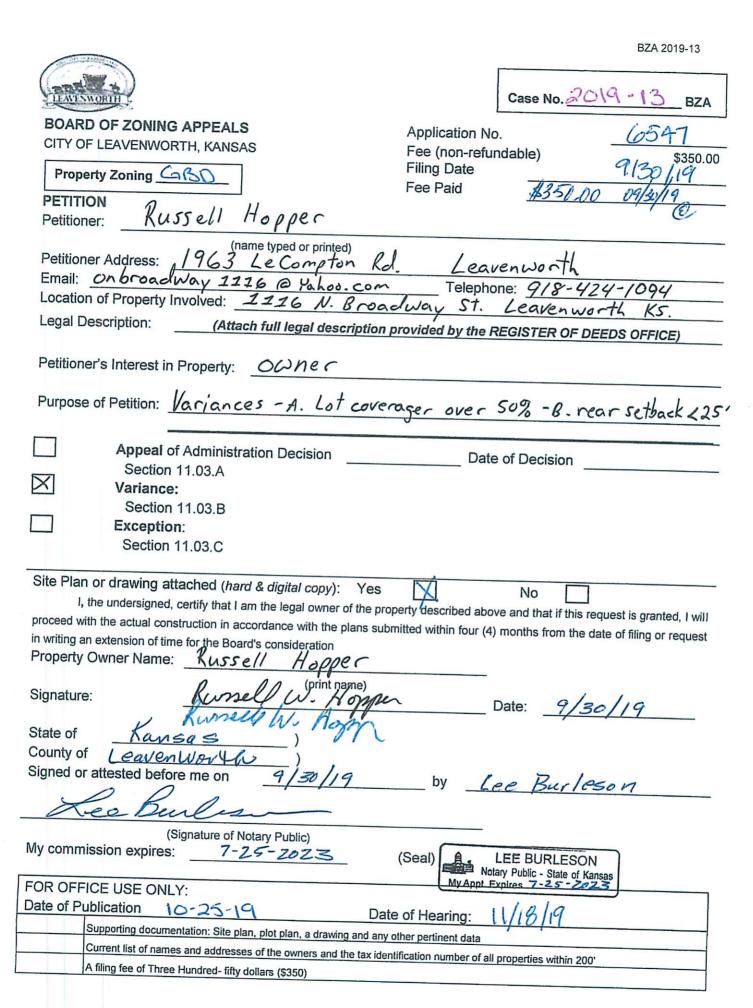

### 3. 2019-13 BZA - 1116 N. BROADWAY

Hold a public hearing for Case No. 2019-13 BZA, wherein the applicant, Russell Hopper, is requesting a variance from section 4.03 and 1.05 of the adopted Development Regulations to allow an expansion of a nonconforming structure and increase the maximum allowable lot coverage.