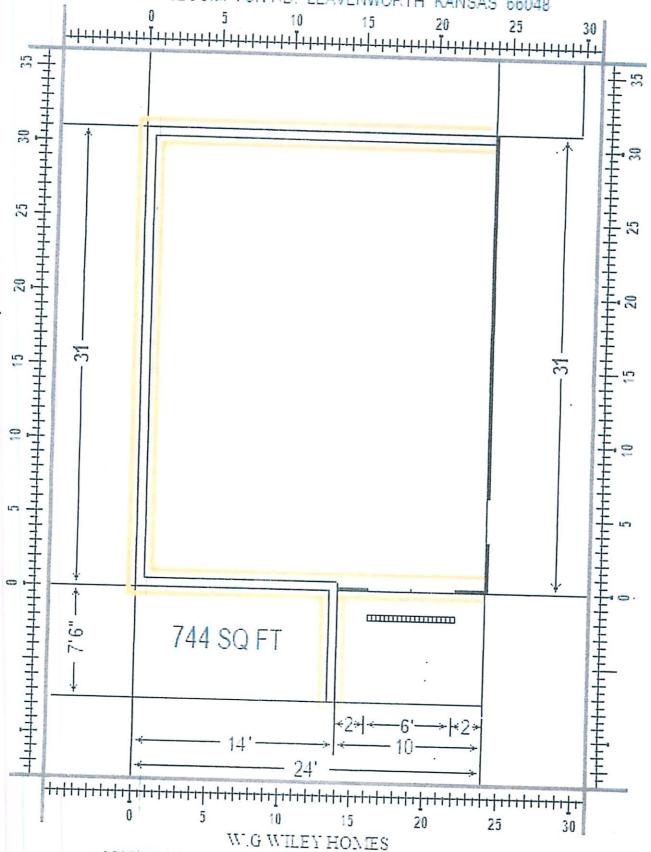

### **DISCUSSION:**

The applicant, Michael Minard, is requesting a variance from section 4.03 of the adopted Development Regulations to allow a detached garage within the required side yard. The subject property is a corner lot zoned R1-9, Medium Density Single Family Residential District, with an existing single family home on the lot. The subject property is surrounded by other single family homes of a similar size and nature.

The R1-9 zoning district requires a minimum setback of 25' in both the front and street-side yards on corner lots. The existing house has a side setback of 16' on the Seneca Street side, and is considered legal non-conforming. The applicant is proposing to construct a 720 square foot detached garage behind the existing home, in line with the north wall of the home, resulting in a 16' corner side yard setback, as opposed to the required 25'. The proposed garage will meet the required rear yard setback of 3'.