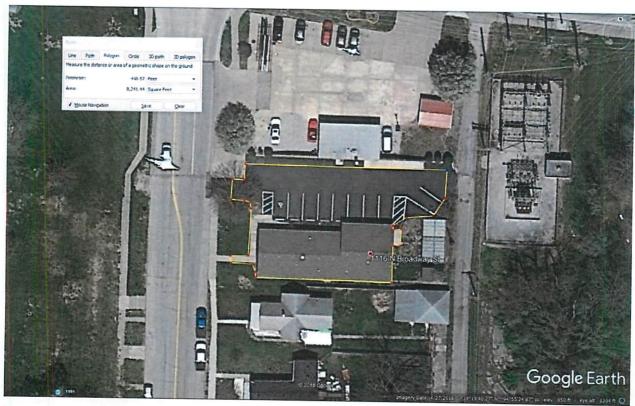

### 3. 2019-13 BZA - 1116 N. BROADWAY

Hold a public hearing for Case No. 2019-13 BZA, wherein the applicant, Russell Hopper, is requesting a variance from section 4.03 and 1.05 of the adopted Development Regulations to allow an expansion of a nonconforming structure and increase the maximum allowable lot coverage.