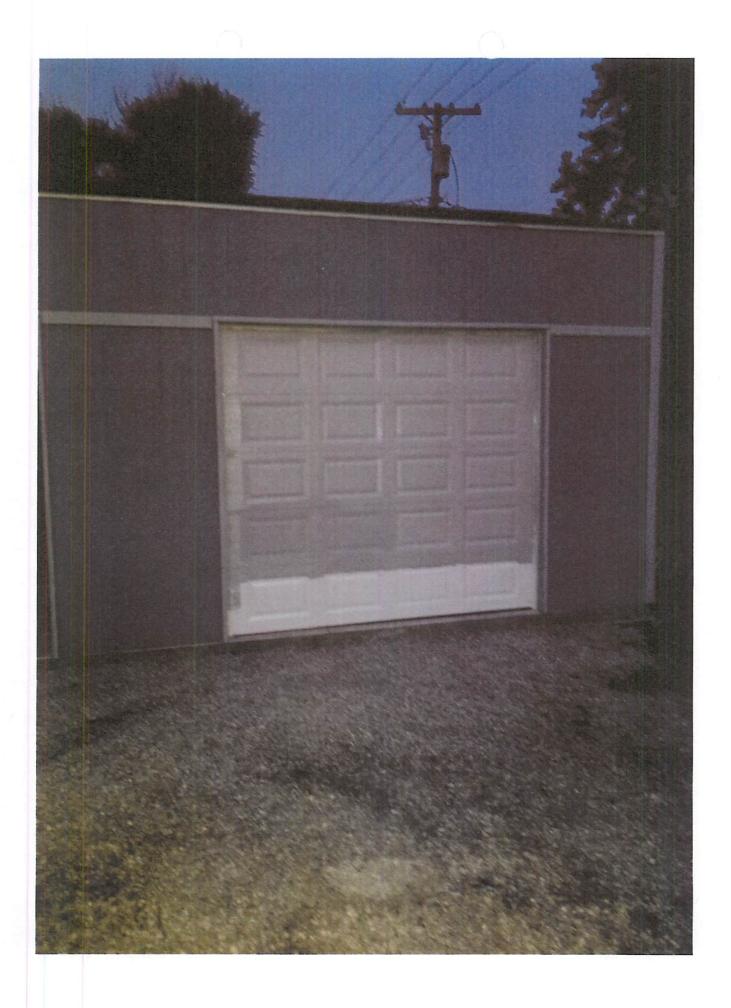

### **DISCUSSION:**

The applicants, Mark Bisbee and Edwina Tate, are requesting a variance from section 4.04 of the adopted Development Regulations to allow operation of a home occupation in a detached garage. The subject property is zoned R1-6, Low Density Single Family Residential District, with an existing single family home on the lot. The subject property is surrounded by other single family homes of a similar size and nature directly to the east and west. To the north is St. Joseph church, and to the south across the alley are several multifamily structures. The properties on either end of the block are zoned Office Business District and Central Business District. Properties to the west, along Broadway Street, are occupied with commercial uses, and the property at the east end of the block is occupied by a day care.

Section 4.04 of the Development Regulations states that "a carport, garage, or any accessory structure may not be used for home occupations", and that "the home occupation shall be conducted entirely within the principal residential building". The applicants are proposing to conduct a small engine repair and tune-up business in their recently constructed detached garage. The business focuses on small engines, such as lawn mowers, and does not involve automobile repair.

The applicants obtained a building permit in July, 2019 to construct the detached garage for the sole purpose of conducting their home occupation in the structure. Prior to constructing the garage, the applicants contacted the City regarding requirements for their business. Through discussions with city staff in other departments, the applicants were under the impression that their home occupation would be allowed in the detached garage.