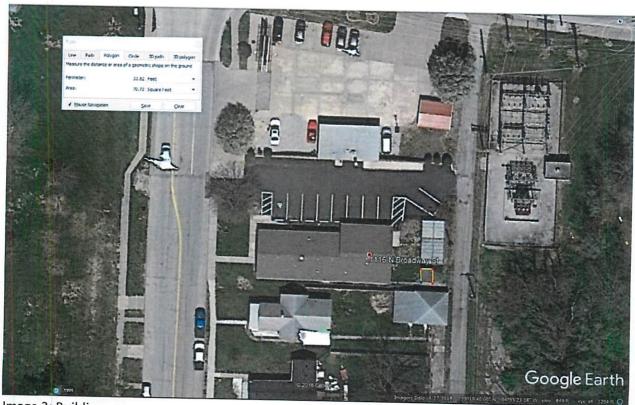

### 3. 2019-13 BZA - 1116 N. BROADWAY

Hold a public hearing for Case No. 2019-13 BZA, wherein the applicant, Russell Hopper, is requesting a variance from section 4.03 and 1.05 of the adopted Development Regulations to allow an expansion of a nonconforming structure and increase the maximum allowable lot coverage.