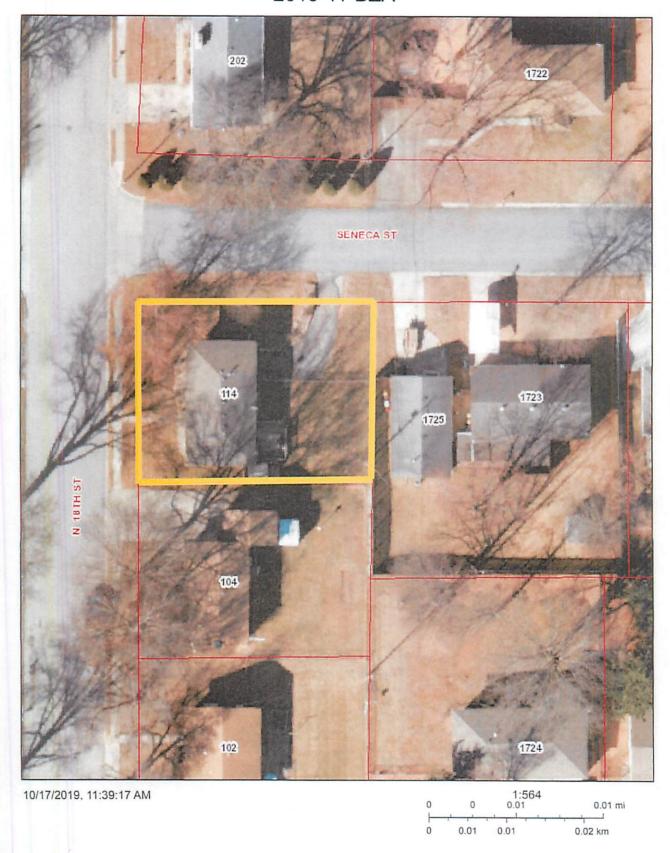

### 1. 2019-11 BZA - 114 N. 18<sup>TH</sup> STREET

Hold a public hearing for Case No. 2019-11 BZA, wherein the applicant, Michael Minard, is requesting a variance from section 4.03 of the adopted Development Regulations to allow an accessory structure within the required side yard setback.

### **DISCUSSION:**

The applicant, Michael Minard, is requesting a variance from section 4.03 of the adopted Development Regulations to allow a detached garage within the required side yard. The subject property is a corner lot zoned R1-9, Medium Density Single Family Residential District, with an existing single family home on the lot. The subject property is surrounded by other single family homes of a similar size and nature.

The R1-9 zoning district requires a minimum setback of 25' in both the front and street-side yards on corner lots. The existing house has a side setback of 16' on the Seneca Street side, and is considered legal non-conforming. The applicant is proposing to construct a 720 square foot detached garage behind the existing home, in line with the north wall of the home, resulting in a 16' corner side yard setback, as opposed to the required 25'. The proposed garage will meet the required rear yard setback of 3'.