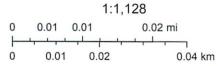

### 3. 2019-13 BZA - 1116 N. BROADWAY

Hold a public hearing for Case No. 2019-13 BZA, wherein the applicant, Russell Hopper, is requesting a variance from section 4.03 and 1.05 of the adopted Development Regulations to allow an expansion of a nonconforming structure and increase the maximum allowable lot coverage.