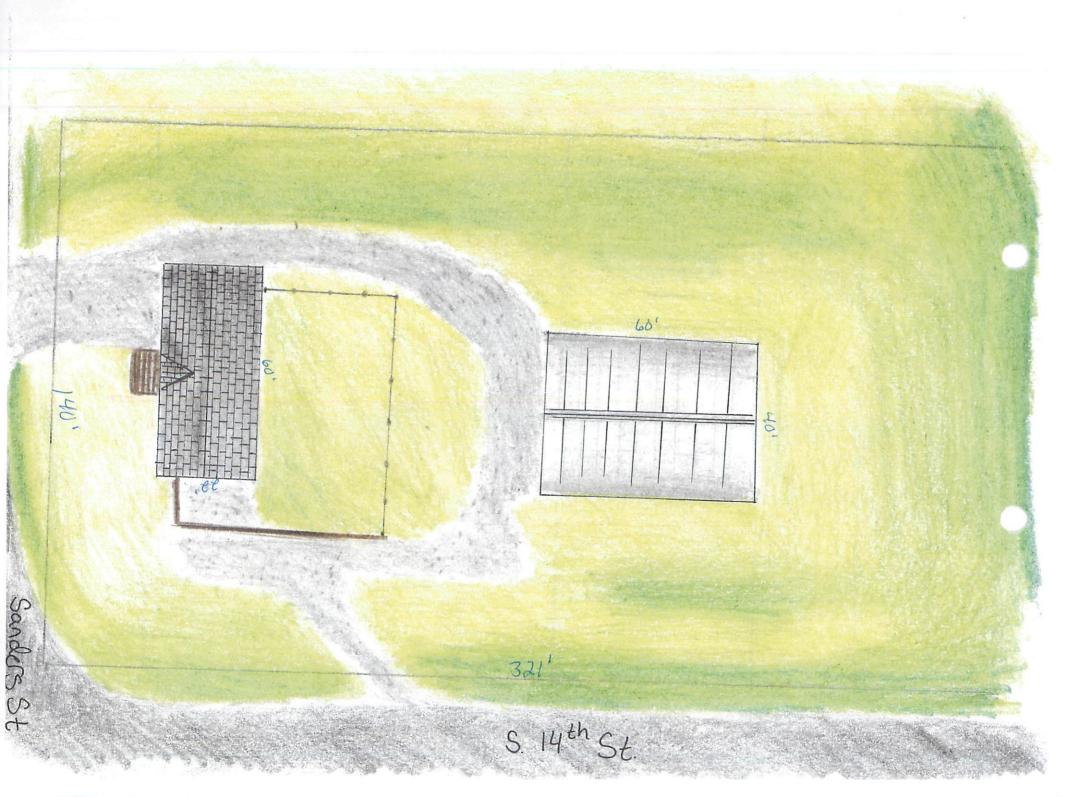

### 4. 2019-14 BZA - 1400 SANDERS

Hold a public hearing for Case No. 2019-14 BZA, wherein the applicants, James and Tammy Pike, are requesting a variance from section 4.04 of the adopted Development Regulations to allow a detached garage greater than 1,200 square feet.