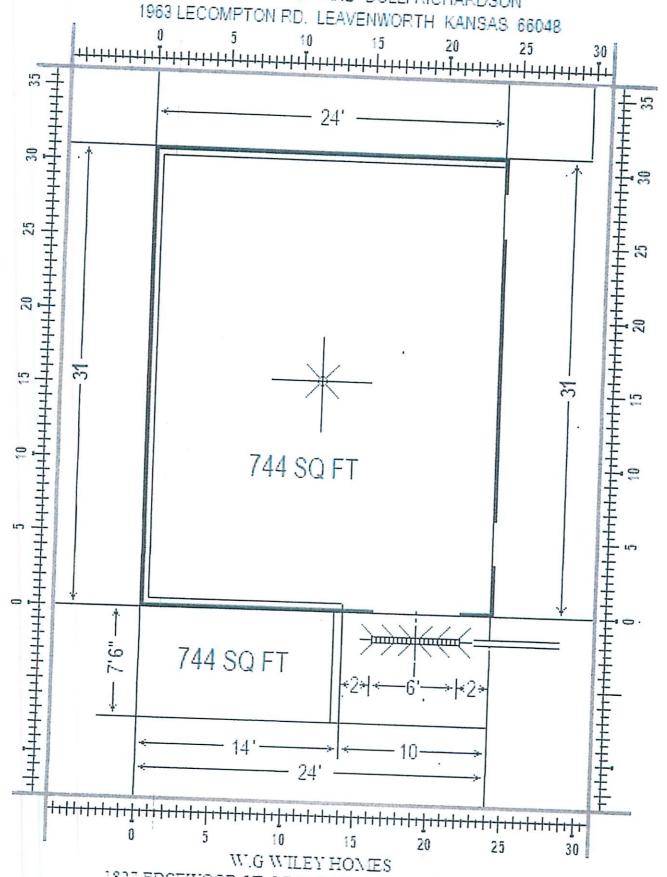

### **DISCUSSION:**

The applicant, Michael Minard, is requesting a variance from section 4.03 of the adopted Development Regulations to allow a detached garage within the required side yard. The subject property is a corner lot zoned R1-9, Medium Density Single Family Residential District, with an existing single family home on the lot. The subject property is surrounded by other single family homes of a similar size and nature.

The R1-9 zoning district requires a minimum setback of 25' in both the front and street-side yards on corner lots. The existing house has a side setback of 16' on the Seneca Street side, and is considered legal non-conforming. The applicant is proposing to construct a 720 square foot detached garage behind the existing home, in line with the north wall of the home, resulting in a 16' corner side yard setback, as opposed to the required 25'. The proposed garage will meet the required rear yard setback of 3'.