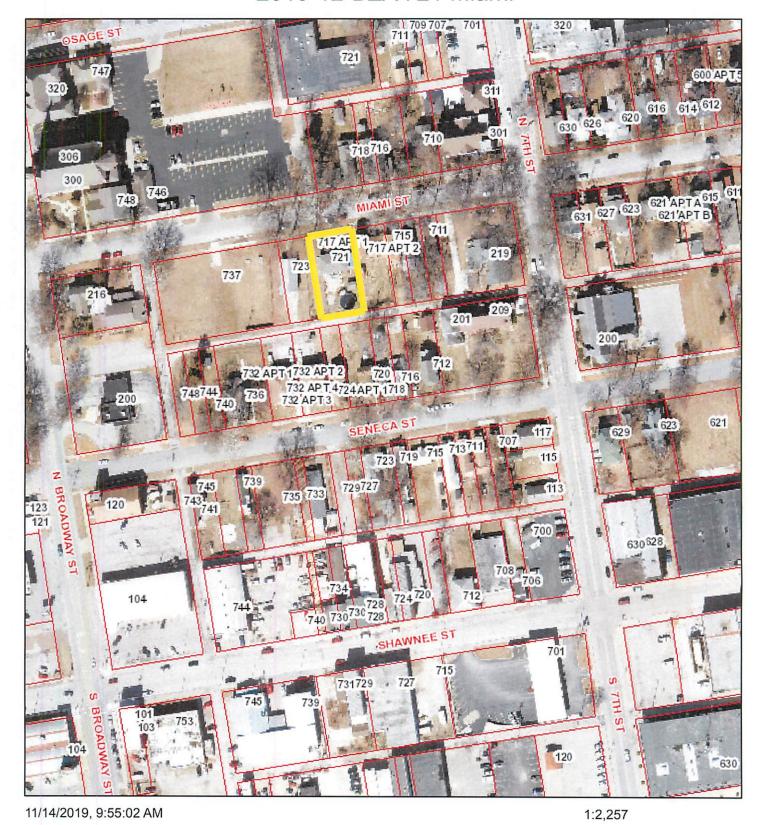

# Board of Zoning Appeals Agenda Item Variance Request 2019-12-BZA 721 Miami

**NOVEMBER 18, 2019** 

Prepared By:

Julie Hur**j**ey

Director of Planning and Community Development

Reviewed By:

Paul Kramer City Manager

### **DISCUSSION:**

The applicants, Mark Bisbee and Edwina Tate, are requesting a variance from section 4.04 of the adopted Development Regulations to allow operation of a home occupation in a detached garage. The subject property is zoned R1-6, Low Density Single Family Residential District, with an existing single family home on the lot. The subject property is surrounded by other single family homes of a similar size and nature directly to the east and west. To the north is St. Joseph church, and to the south across the alley are several multifamily structures. The properties on either end of the block are zoned Office Business District and Central Business District. Properties to the west, along Broadway Street, are occupied with commercial uses, and the property at the east end of the block is occupied by a day care.