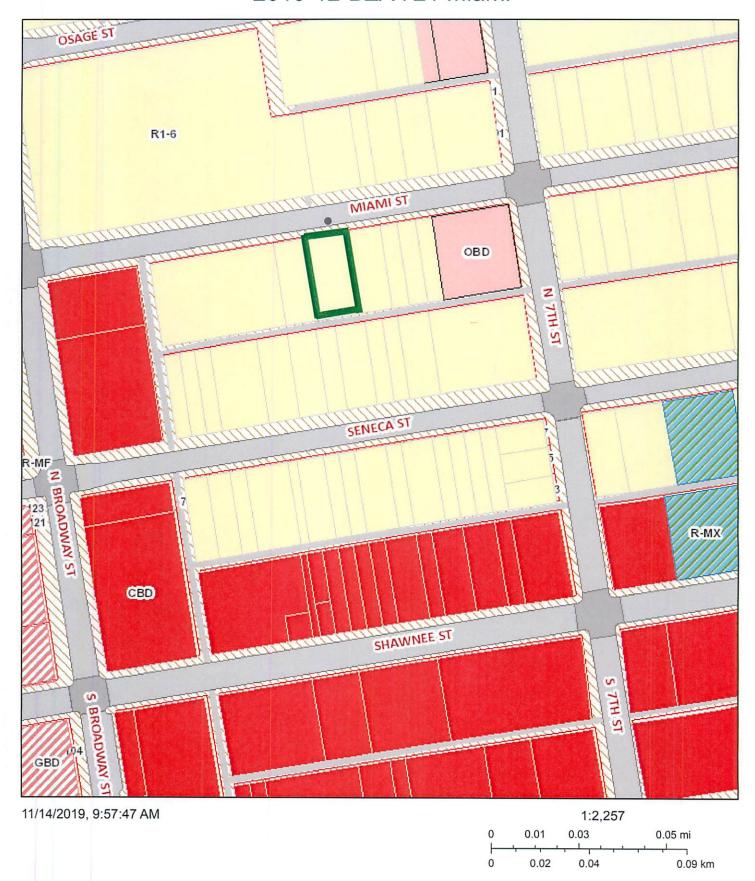

### **DISCUSSION:**

The applicants, Mark Bisbee and Edwina Tate, are requesting a variance from section 4.04 of the adopted Development Regulations to allow operation of a home occupation in a detached garage. The subject property is zoned R1-6, Low Density Single Family Residential District, with an existing single family home on the lot. The subject property is surrounded by other single family homes of a similar size and nature directly to the east and west. To the north is St. Joseph church, and to the south across the alley are several multifamily structures. The properties on either end of the block are zoned Office Business District and Central Business District. Properties to the west, along Broadway Street, are occupied with commercial uses, and the property at the east end of the block is occupied by a day care.