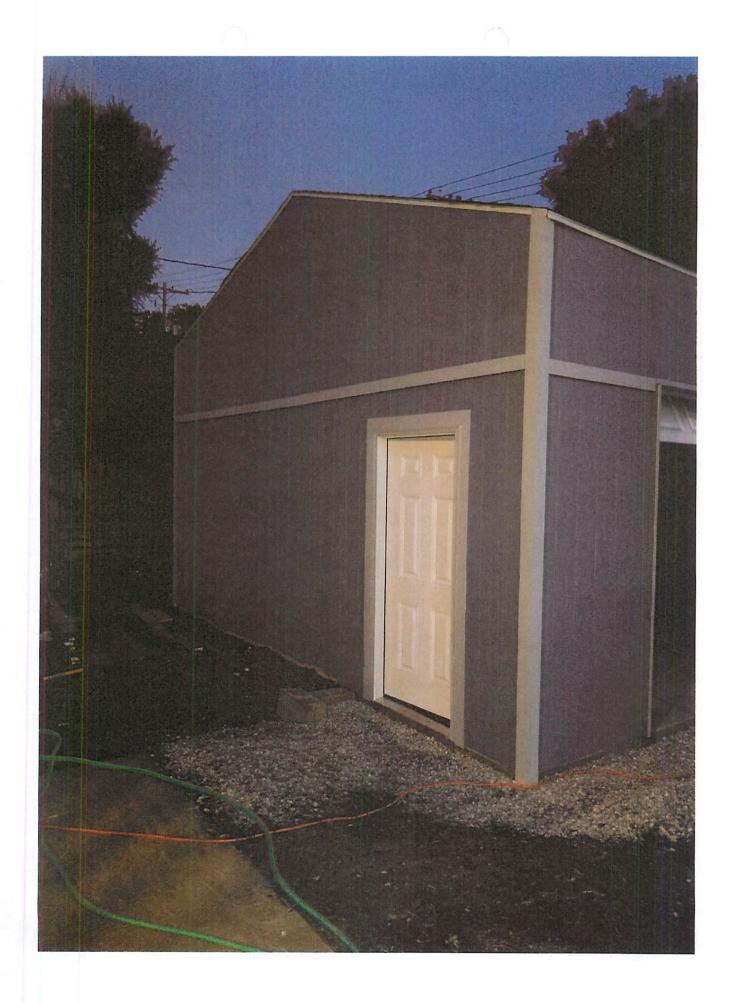

### **DISCUSSION:**

The applicants, Mark Bisbee and Edwina Tate, are requesting a variance from section 4.04 of the adopted Development Regulations to allow operation of a home occupation in a detached garage. The subject property is zoned R1-6, Low Density Single Family Residential District, with an existing single family home on the lot. The subject property is surrounded by other single family homes of a similar size and nature directly to the east and west. To the north is St. Joseph church, and to the south across the alley are several multifamily structures. The properties on either end of the block are zoned Office Business District and Central Business District. Properties to the west, along Broadway Street, are occupied with commercial uses, and the property at the east end of the block is occupied by a day care.

Section 4.04 of the Development Regulations states that "a carport, garage, or any accessory structure may not be used for home occupations", and that "the home occupation shall be conducted entirely within the principal residential building". The applicants are proposing to conduct a small engine repair and tune-up business in their recently constructed detached garage. The business focuses on small engines, such as lawn mowers, and does not involve automobile repair.

The applicants obtained a building permit in July, 2019 to construct the detached garage for the sole purpose of conducting their home occupation in the structure. Prior to constructing the garage, the applicants contacted the City regarding requirements for their business. Through discussions with city staff in other departments, the applicants were under the impression that their home occupation would be allowed in the detached garage.