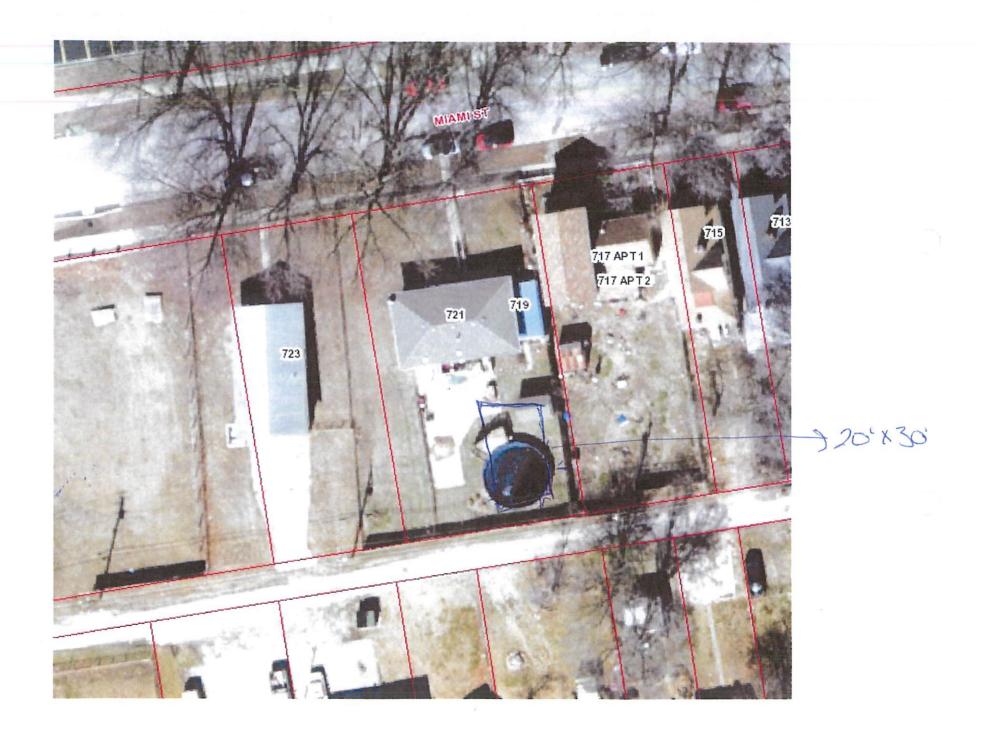

### **DISCUSSION:**

The applicants, Mark Bisbee and Edwina Tate, are requesting a variance from section 4.04 of the adopted Development Regulations to allow operation of a home occupation in a detached garage. The subject property is zoned R1-6, Low Density Single Family Residential District, with an existing single family home on the lot. The subject property is surrounded by other single family homes of a similar size and nature directly to the east and west. To the north is St. Joseph church, and to the south across the alley are several multifamily structures. The properties on either end of the block are zoned Office Business District and Central Business District. Properties to the west, along Broadway Street, are occupied with commercial uses, and the property at the east end of the block is occupied by a day care.

Section 4.04 of the Development Regulations states that "a carport, garage, or any accessory structure may not be used for home occupations", and that "the home occupation shall be conducted entirely within the principal residential building". The applicants are proposing to conduct a small engine repair and tune-up business in their recently constructed detached garage. The business focuses on small engines, such as lawn mowers, and does not involve automobile repair.

The applicants obtained a building permit in July, 2019 to construct the detached garage for the sole purpose of conducting their home occupation in the structure. Prior to constructing the garage, the applicants contacted the City regarding requirements for their business. Through discussions with city staff in other departments, the applicants were under the impression that their home occupation would be allowed in the detached garage.