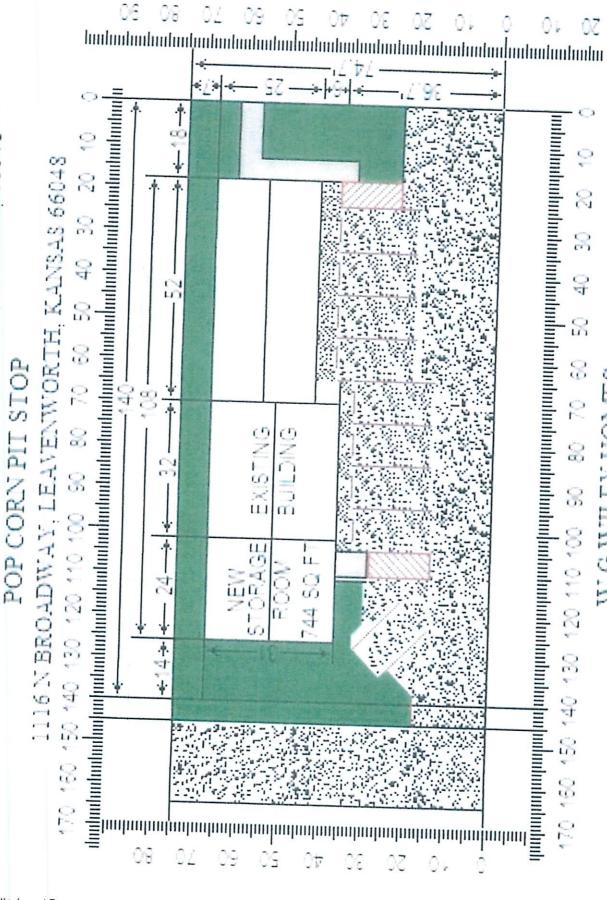

### 3. 2019-13 BZA - 1116 N. BROADWAY

Hold a public hearing for Case No. 2019-13 BZA, wherein the applicant, Russell Hopper, is requesting a variance from section 4.03 and 1.05 of the adopted Development Regulations to allow an expansion of a nonconforming structure and increase the maximum allowable lot coverage.