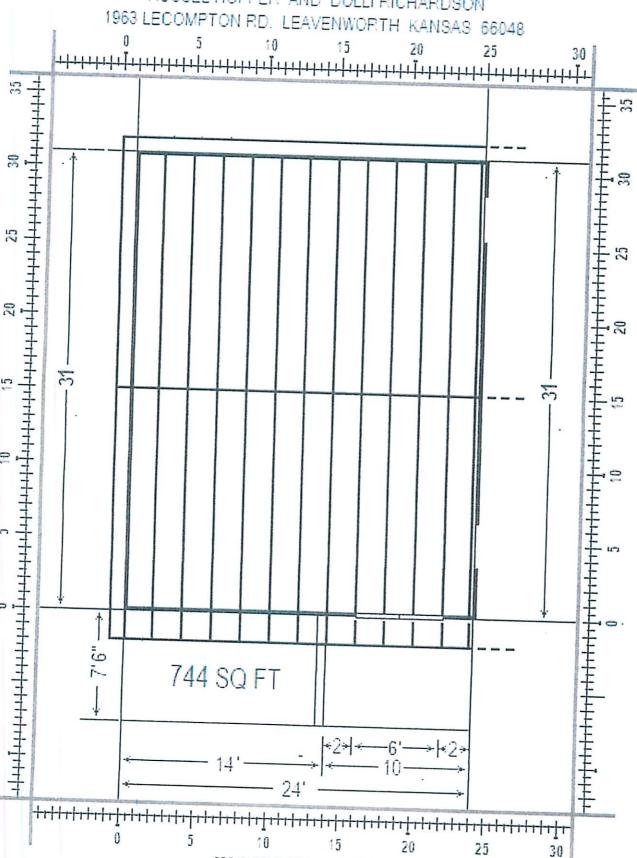

### **DISCUSSION:**

The applicant, Michael Minard, is requesting a variance from section 4.03 of the adopted Development Regulations to allow a detached garage within the required side yard. The subject property is a corner lot zoned R1-9, Medium Density Single Family Residential District, with an existing single family home on the lot. The subject property is surrounded by other single family homes of a similar size and nature.

The R1-9 zoning district requires a minimum setback of 25' in both the front and street-side yards on corner lots. The existing house has a side setback of 16' on the Seneca Street side, and is considered legal non-conforming. The applicant is proposing to construct a 720 square foot detached garage behind the existing home, in line with the north wall of the home, resulting in a 16' corner side yard setback, as opposed to the required 25'. The proposed garage will meet the required rear yard setback of 3'.